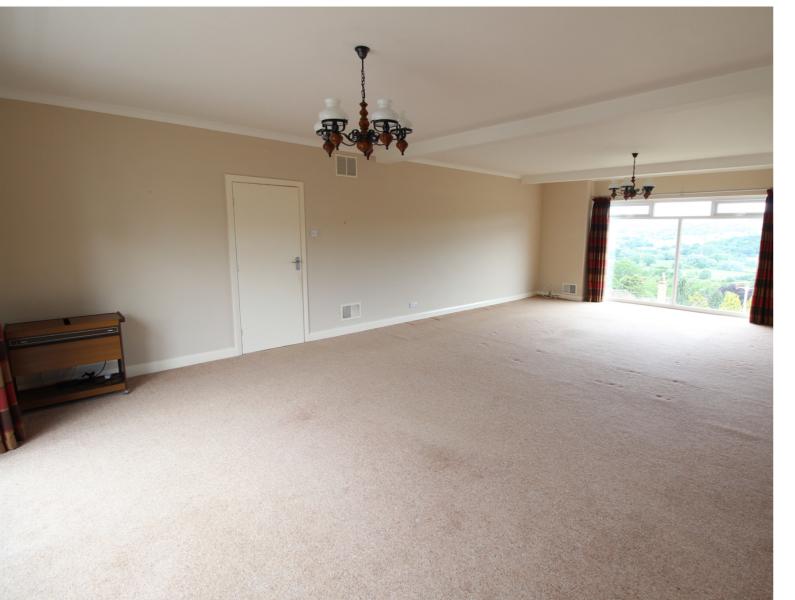

In brief comprises - Entrance hallway, cloaks/w.c., large reception room (9m long) with windows to both the front and rear elevations, balcony to the front. Well appointed fitted kitchen with window to the front and side entrance door. Good sized dining room with patio doors to the rear opening to a conservatory which takes advantage of the views to the rear. Utility room with stairs giving internal access to the integral double garage.