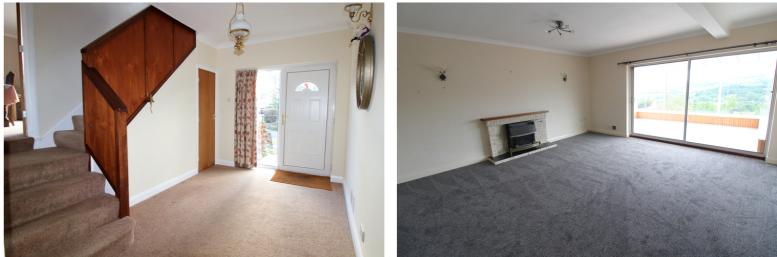

In brief comprises - Entrance hallway, cloaks/w.c., large reception room (9m long) with windows to both the front and rear elevations, balcony to the front. Well appointed fitted kitchen with window to the front and side entrance door. Good sized dining room with patio doors to the rear opening to a conservatory which takes advantage of the views to the rear. Utility room with stairs giving internal access to the integral double garage.