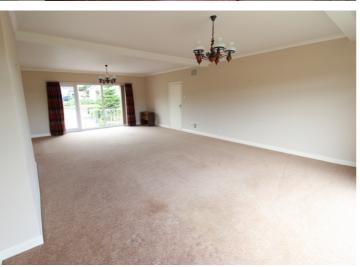

In brief comprises - Entrance hallway, cloaks/w.c., large reception room (9m long) with windows to both the front and rear elevations, balcony to the front. Well appointed fitted kitchen with window to the front and side entrance door. Good sized dining room with patio doors to the rear opening to a conservatory which takes advantage of the views to the rear. Utility room with stairs giving internal access to the integral double garage.