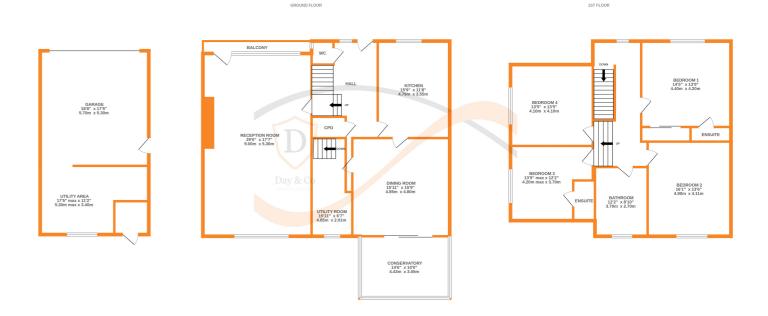

In brief comprises - Entrance hallway, cloaks/w.c., large reception room (9m long) with windows to both the front and rear elevations, balcony to the front. Well appointed fitted kitchen with window to the front and side entrance door. Good sized dining room with patio doors to the rear opening to a conservatory which takes advantage of the views to the rear. Utility room with stairs giving internal access to the integral double garage.

Landing, Bedroom 1 can be found at the front with en-suite shower room and fitted wardrobes. Bedroom 2 has fitted wardrobes and can be found at the rear enjoying distant views. Modern house bathroom comprising of a bath, shower, w.c., bidet, window to the rear. Bedroom 3 has an en-suite shower tub, window to the side and completing the accommodation is bedroom 4 with window to the side.