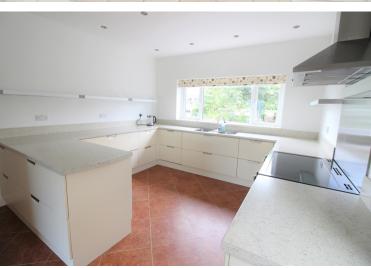

In brief comprises - Entrance hallway, cloaks/w.c., large reception room (9m long) with windows to both the front and rear elevations, balcony to the front. Well appointed fitted kitchen with window to the front and side entrance door. Good sized dining room with patio doors to the rear opening to a conservatory which takes advantage of the views to the rear. Utility room with stairs giving internal access to the integral double garage.