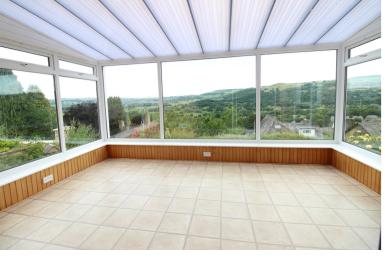

In brief comprises - Entrance hallway, cloaks/w.c., large reception room (9m long) with windows to both the front and rear elevations, balcony to the front. Well appointed fitted kitchen with window to the front and side entrance door. Good sized dining room with patio doors to the rear opening to a conservatory which takes advantage of the views to the rear. Utility room with stairs giving internal access to the integral double garage.