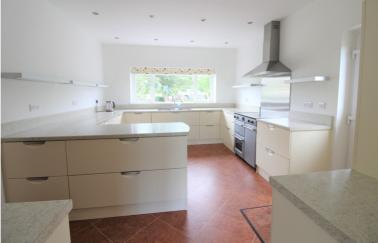

In brief comprises - Entrance hallway, cloaks/w.c., large reception room (9m long) with windows to both the front and rear elevations, balcony to the front. Well appointed fitted kitchen with window to the front and side entrance door. Good sized dining room with patio doors to the rear opening to a conservatory which takes advantage of the views to the rear. Utility room with stairs giving internal access to the integral double garage.