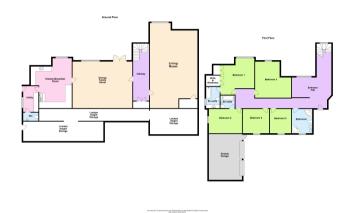

## £3,995 pcm Not Applicable

- 5 Bedroom Executive home
- · Lakeside location and views
- Ensuite to master and bedroom 2
- Double Garage & Driveway for several cars
- Wrap around garden
- Close proximity to central Milton Keynes
- Pets considered
- Annex included
- EPC Rating