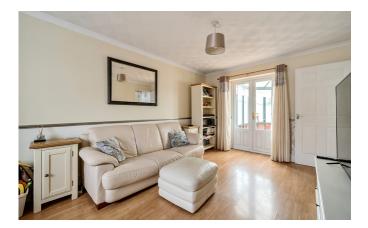

## Description

An immaculately presented three bedroom home situated in a corner plot position with off road parking. The accommodation is in good decorative order and features a recently upgraded shower room. There is a sizable conservatory, a well equipped kitchen/diner and a sitting room featuring French doors. Three bedrooms and a contemporary shower room are located on the first floor. The two rear bedrooms face West and the largest bedroom benefits from a built-in cupboard. The walled garden features an extensive sandstone patio area that extends the length of the garden and leads to a pedestrian rear access gate.