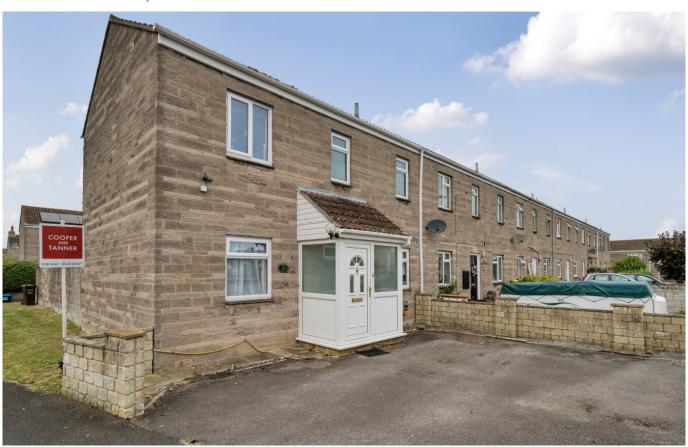

## Description

An immaculately presented three bedroom home situated in a corner plot position with off road parking. The accommodation is in good decorative order and features a recently upgraded shower room. There is a sizable conservatory, a well equipped kitchen/diner and a sitting room featuring French doors. Three bedrooms and a contemporary shower room are located on the first floor. The two rear bedrooms face West and the largest bedroom benefits from a built-in cupboard. The walled garden features an extensive sandstone patio area that extends the length of the garden and leads to a pedestrian rear access gate.