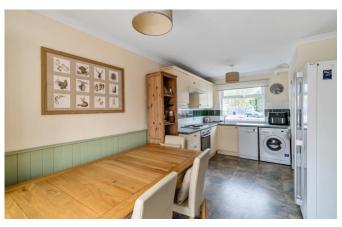

## Description

An immaculately presented three bedroom home situated in a corner plot position with off road parking. The accommodation is in good decorative order and features a recently upgraded shower room. There is a sizable conservatory, a well equipped kitchen/diner and a sitting room featuring French doors. Three bedrooms and a contemporary shower room are located on the first floor. The two rear bedrooms face West and the largest bedroom benefits from a built-in cupboard. The walled garden features an extensive sandstone patio area that extends the length of the garden and leads to a pedestrian rear access gate.