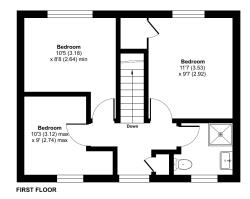

### Moor View Close, Meare, Glastonbury, BA6

Approximate Area = 1049 sq ft / 97.4 sq m For identification only - Not to scale

GROUND FLOOR

Floor plan produced in accordance with RICS Property Measurement Standards incorporating International Property Measurement Standards (IPMS2 Residential). © nichecom 2024. Produced for Cooper and Tanner. REF: 1169959