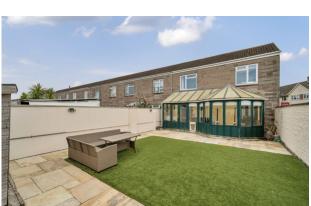

## Description

An immaculately presented three bedroom home situated in a corner plot position with off road parking. The accommodation is in good decorative order and features a recently upgraded shower room. There is a sizable conservatory, a well equipped kitchen/diner and a sitting room featuring French doors. Three bedrooms and a contemporary shower room are located on the first floor. The two rear bedrooms face West and the largest bedroom benefits from a built-in cupboard. The walled garden features an extensive sandstone patio area that extends the length of the garden and leads to a pedestrian rear access gate.

#### **Features**

- Off road parking
- Substantial conservatory
- Recently upgraded, contemporary shower room
- Entrance porch providing additional storage
- Within walking distance of village primary school
- Low maintenance walled garden with pedestrian rear access
- Freehold Council Tax Band B