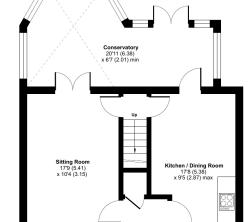

### Moor View Close, Meare, Glastonbury, BA6

Approximate Area = 1049 sq ft / 97.4 sq m For identification only - Not to scale

GROUND FLOOR

Floor plan produced in accordance with RICS Property Measurement Standards incorporating International Property Measurement Standards (IPMS2 Residential). © nichecom 2024. Produced for Cooper and Tanner. REF: 1169959