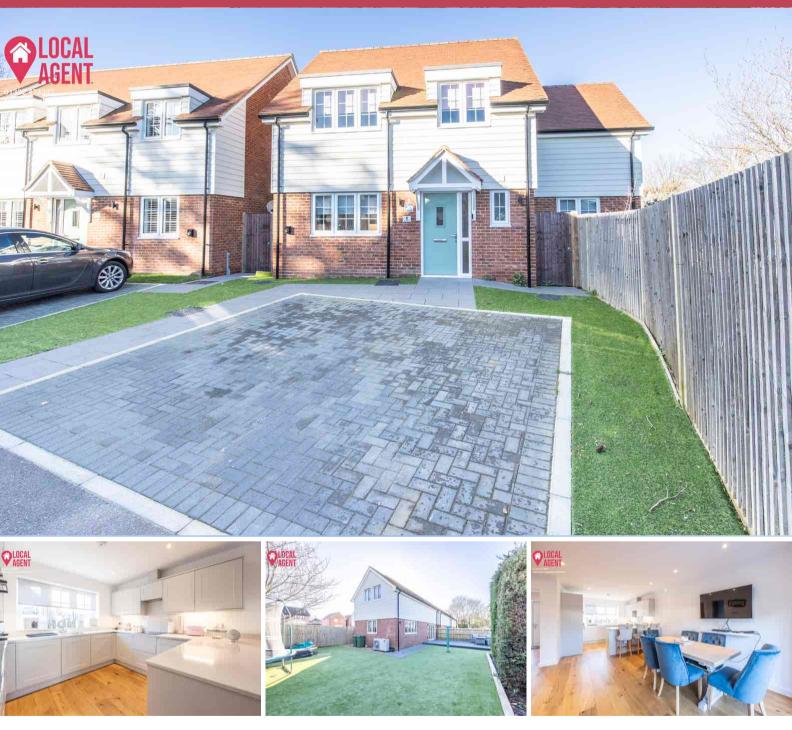

## e: sales@localagent.properties | w: www.localagent.properties

5 Rose Gardens, Kingsingfield Road, West Kingsdown, Sevenoaks, Kent, TN15 6LJ £600,000 Freehold

## Description

Guide Price £600,000 - £625,000 Offering no forward chain.

Situated in a semi-rural location, this modern three bedroom detached home has excellent internal space and a spacious wrap around rear garden with a large decked area and artificial grass for low maintenance.