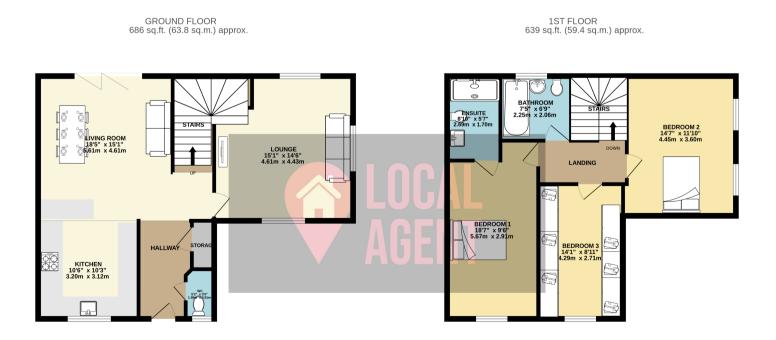

TOTAL FLOOR AREA: 1325 sq.ft. (123.1 sq.m.) approx. Whilst every attempt has been made to ensure the accuracy of the floorplan contained here, measurements of doors, windows, rooms and any other items are approximate and no responsibility is taken for any error, omission or mis-statement. This plan is for illustrative purposes only and should be used as such by any prospective purchaser. The services, systems and appliances shown have not been tested and no guarantee as to their operability or efficiency can be given. Made with Metropix e2024