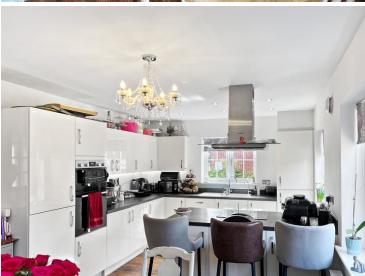

Plan Kitchen/Dining & Family Area
- Living Room With Feature Box Bay Window & Separate Study
- Cloakroom, En-Suite and Four Piece Family Bathroom
- Bright And SpaciousAccommodation Throughout
- Garage & Ample Parking

# 3 Deacon Lane, Halstead, Essex. CO9 1FR.

Situated within the prestigious Oakwood Hill development in Halstead, this impressive four-bedroom detached house, crafted by renowned builders Bloor Homes, epitomizes contemporary living at its best. Boasting superb living accommodation, the property seamlessly combines style and functionality to create a perfect family home.





# Property Details.

## **Room Measurements**

## Hallway

Access To:

## Study

2.39m x 2.39m (7' 10" x 7' 10")

## **Living Room**





5.11m x 3.20m (16' 9" x 10' 6")

## Kitchen/Dining/Family Room





7.95m x 6.02m (26' 1" x 19' 9")

## Property Details.

## Landing



Access to;

### **Bedroom One**



3.76m x 3.51m (12' 4" x 11' 6")

### **En-Suite**



**Bedroom Two** 

3.71m x 2.49m (12' 2" x 8' 2")

### **Bedroom Three**

3.64m x 3.51m (11' 11" x 11' 6")

#### **Bedroom Four**

3.51m x 2.01m (11' 6" x 6' 7")

### **Bathroom**



## Property Details.

#### Floorplans



Whilst every stampt has been made to ensure the accuracy of the flooplan contained free, measurements of doors, swidows, sooms and any other terms are appointment and no reapposability is taken for any entry, amission or mini-stamment. The joint in the fluentment supposes only and should be used an author by any praspective purchase. The services, systems and appliances shown have not been tested and so guarantee a