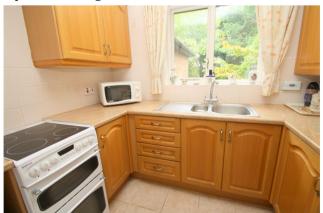

# Kitchen

Rear aspect window, range of fitted units at eye and base level, roll edged worktops, 1 1/2 bowl sink drainer unit, space for cooker and fridge, double radiator, cupboard housing boiler.