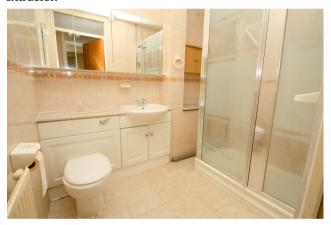

#### **Shower Room**

Double-shower unit, low level W.C, wash hand basin inset to cabinet, tiled walls, tiled floor, light point, extractor.