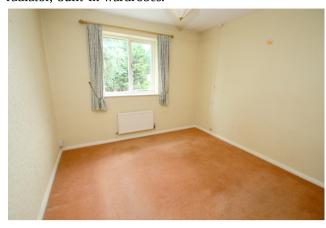

#### Bedroom 1

Front aspect window, light and power points, single radiator, built-in wardrobes.