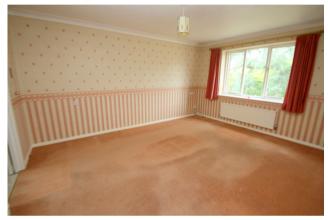

#### Bedroom 1

Front aspect window, light and power points, single radiator, built-in wardrobes.