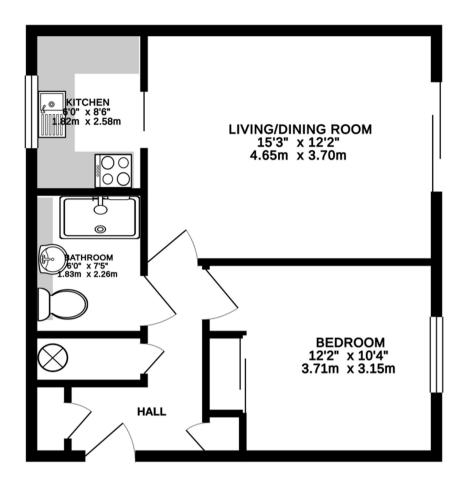

# THE DOULTONS, STAINES INTERNAL FLOOR AREA (APPROX.) 480 sq ft/ 44.6 sq m

Whilst every attempt has been made to ensure the accuracy of this floor plan, measurement of doors, windows, rooms and any other items are approximate and no responsibility is taken for any error, omission or mis-statement.

Made with Metropix © 2018.