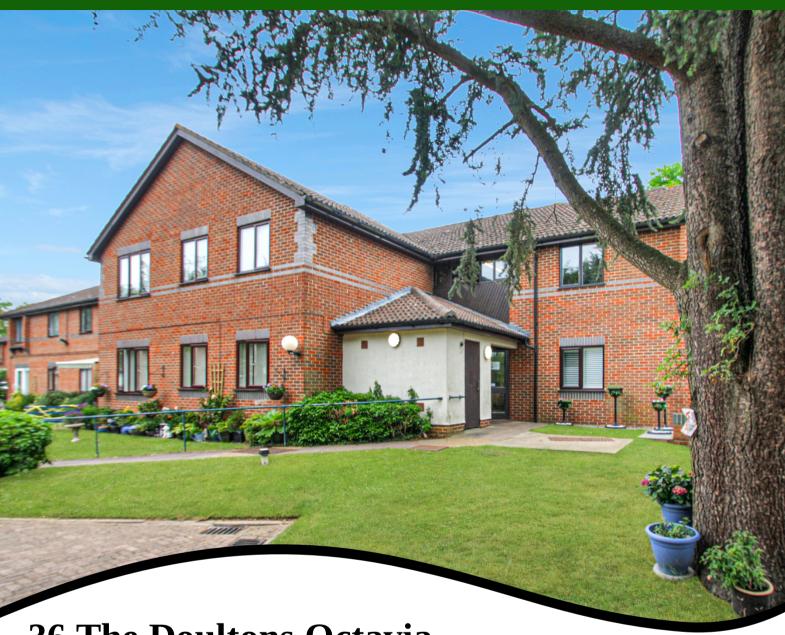

# 36 The Doultons Octavia Way, Staines-upon-Thames. TW18 2QX

WELL PRESENTED AND SPACIOUS RETIREMENT APARTMENT IN SOUGHT AFTER DEVELOPMENT IDEALLY POSITIONED FOR STAINES TOWN CENTRE. In good order throughout this well presented one bedroom apartment benefits from a spacious lounge/diner, separate fitted kitchen, large double bedroom and modern shower room. No Onward Chain. Viewings Highly Recommended!

# **Communal Entrance**

With security entry door, stairs to first floor.

# **Communal Grounds**

Well-kept communal gardens, residents parking bays.