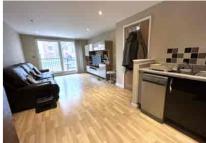

Accommodation comprises two double bedrooms, a spacious lounge/dining area and open plan kitchen with some integrated appliances. Furter benefits include a family bathroom, utility cupboard for washing machine and tumble dryer and under floor heating throughout. The property also comes with an allocated parking space. The property also has a patio terrace area facing on to the courtyard.