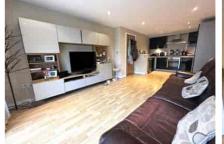

Accommodation comprises two double bedrooms, a spacious lounge/dining area and open plan kitchen with some integrated appliances. Furter benefits include a family bathroom, utility cupboard for washing machine and tumble dryer and under floor heating throughout. The property also comes with an allocated parking space. The property also has a patio terrace area facing on to the courtyard.