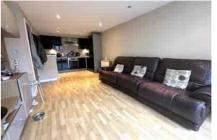

Accommodation comprises two double bedrooms, a spacious lounge/dining area and open plan kitchen with some integrated appliances. Furter benefits include a family bathroom, utility cupboard for washing machine and tumble dryer and under floor heating throughout. The property also comes with an allocated parking space. The property also has a patio terrace area facing on to the courtyard.