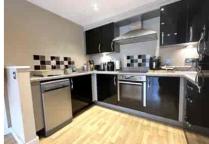

Accommodation comprises two double bedrooms, a spacious lounge/dining area and open plan kitchen with some integrated appliances. Furter benefits include a family bathroom, utility cupboard for washing machine and tumble dryer and under floor heating throughout. The property also comes with an allocated parking space. The property also has a patio terrace area facing on to the courtyard.