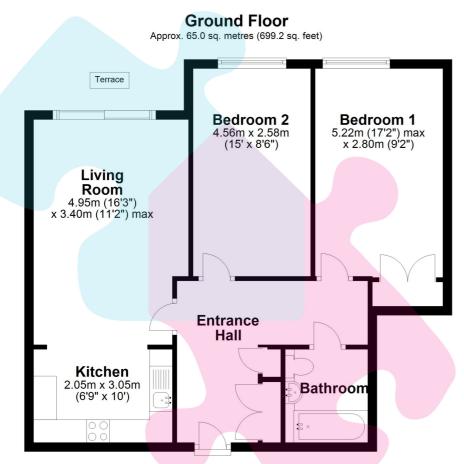

Accommodation comprises two double bedrooms, a spacious lounge/dining area and open plan kitchen with some integrated appliances. Furter benefits include a family bathroom, utility cupboard for washing machine and tumble dryer and under floor heating throughout. The property also comes with an allocated parking space. The property also has a patio terrace area facing on to the courtyard.

Ground Rent-£300 P/A, Service Charge-£3032.98 P/A

Lease length 125 years from 2007. Council Tax Band- D

Total area: approx. 65.0 sq. metres (699.2 sq. feet)

Floorplan is for Illustration purposes only. All measurements are approximate and should be verified. Plan produced using PlanUp.