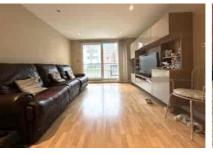

Accommodation comprises two double bedrooms, a spacious lounge/dining area and open plan kitchen with some integrated appliances. Furter benefits include a family bathroom, utility cupboard for washing machine and tumble dryer and under floor heating throughout. The property also comes with an allocated parking space. The property also has a patio terrace area facing on to the courtyard.