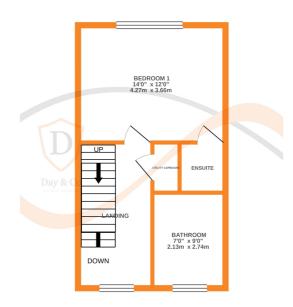

## **FULL DESCRIPTION**

Of interest to a variety of buyers is this deceptively spacious three bedroom through terrace, situated in the sought after village location of Oxenhope offering excellent access to village amenities including the primary school, convenience store, chemist, and bus routes into Hebden Bridge, Haworth and Keighley. The three storey property comprises of an entrance vestibule leading into the lounge which has a multi-fuel burning stove, radiator, and double glazed window to the front. The farm house style kitchen has a range of base and wall mounted units, range style cooker, integrated appliances to include fridge, freezer, dishwasher, and door leading to the rear garden. There is access to a useful storage cellar which has a window to the front. To the first floor the landing has a feature stained glass window, and a utility cupboard. The master bedroom is situated to the front of the property, having a radiator, double glazed window to the front, and an en-suite shower room having a three piece suite comprising of a shower cubicle, WC, wash hand basin. To the second floor are a further two bedrooms, the larger of which has fitted wardrobes and original cast iron fireplace. Externally the property has an enclosed rear patio garden with outbuilding for storage. Offered for sale with no onward chain, EPC Rating D.

GROUND FLOOR 1ST FLOOR 2ND FLOOR

writis every attentity rise over image to elstine the accuracy or the incorpair contained net, measurements of doors, windows, rooms and any other laten as ea approximate and no responsibility is taken for any error, omission or mis-statement. This plan is for illustrative purposes only and should be used as such by any rospective purchaser. The services, systems and appliances shown have not been tested and no guarantee as to their operability or efficiency can be given. Made with Metrooks (2021)