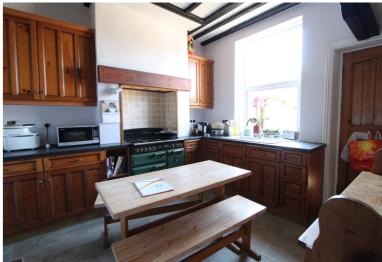

## **FULL DESCRIPTION**

Of interest to a variety of buyers is this deceptively spacious three bedroom through terrace, situated in the sought after village location of Oxenhope offering excellent access to village amenities including the primary school, convenience store, chemist, and bus routes into Hebden Bridge, Haworth and Keighley. The three storey property comprises of an entrance vestibule leading into the lounge which has a multi-fuel burning stove, radiator, and double glazed window to the front. The farm house style kitchen has a range of base and wall mounted units, range style cooker, integrated appliances to include fridge, freezer, dishwasher, and door leading to the rear garden. There is access to a useful storage cellar which has a window to the front. To the first floor the landing has a feature stained glass window, and a utility cupboard. The master bedroom is situated to the front of the property, having a radiator, double glazed window to the front, and an en-suite shower room having a three piece suite comprising of a shower cubicle, WC, wash hand basin. To the second floor are a further two bedrooms, the larger of which has fitted wardrobes and original cast iron fireplace. Externally the property has an enclosed rear patio garden with outbuilding for storage. Offered for sale with no onward chain, EPC Rating D.