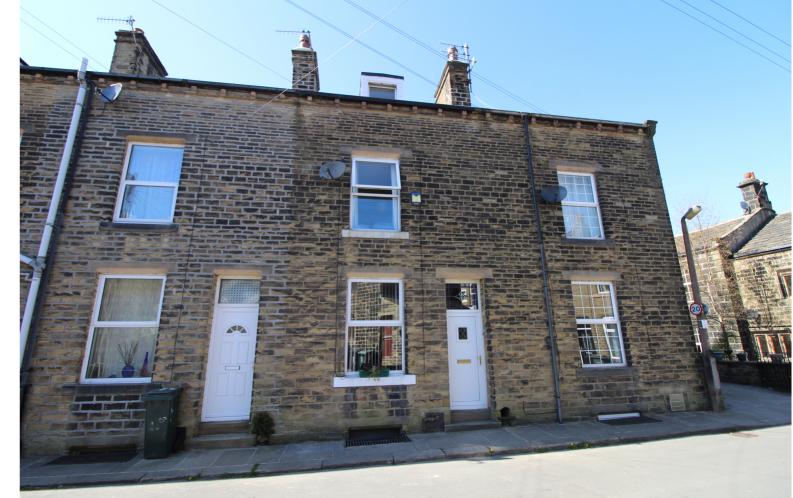

Offers In Excess Of £159,995

- Deceptively Spacious Through Terrace
- Accommodation Over 3 Floors
- NO CHAIN

- Three Bedrooms & Master En-Suite
- Sought After Village Location Of Oxenhope
- EPC Rating D

## **SUMMARY**

\*\*A DECEPTIVELY SPACIOUS 3 BEDROOM THROUGH TERRACE, ACCOMMODATION OVER 3 FLOORS, SOUGHT AFTER VILLAGE LOCATION OF OXENHOPE!!\*\* Having an enclosed rear patio garden, en-suite shower room to the master bedroom as well as house bathroom, OFFERED FOR SALE WITH NO ONWARD CHAIN!! EPC Rating D.

## **FULL DESCRIPTION**

Of interest to a variety of buyers is this deceptively spacious three bedroom through terrace, situated in the sought after village location of Oxenhope offering excellent access to village amenities including the primary school, convenience store, chemist, and bus routes into Hebden Bridge, Haworth and Keighley. The three storey property comprises of an entrance vestibule leading into the lounge which has a multi-fuel burning stove, radiator, and double glazed window to the front. The farm house style kitchen has a range of base and wall mounted units, range style cooker, integrated appliances to include fridge, freezer, dishwasher, and door leading to the rear garden. There is access to a useful storage cellar which has a window to the front. To the first floor the landing has a feature stained glass window, and a utility cupboard. The master bedroom is situated to the front of the property, having a radiator, double glazed window to the front, and an en-suite shower room having a three piece suite comprising of a shower cubicle, WC, wash hand basin. To the second floor are a further two bedrooms, the larger of which has fitted wardrobes and original cast iron fireplace. Externally the property has an enclosed rear patio garden with outbuilding for storage. Offered for sale with no onward chain, EPC Rating D.