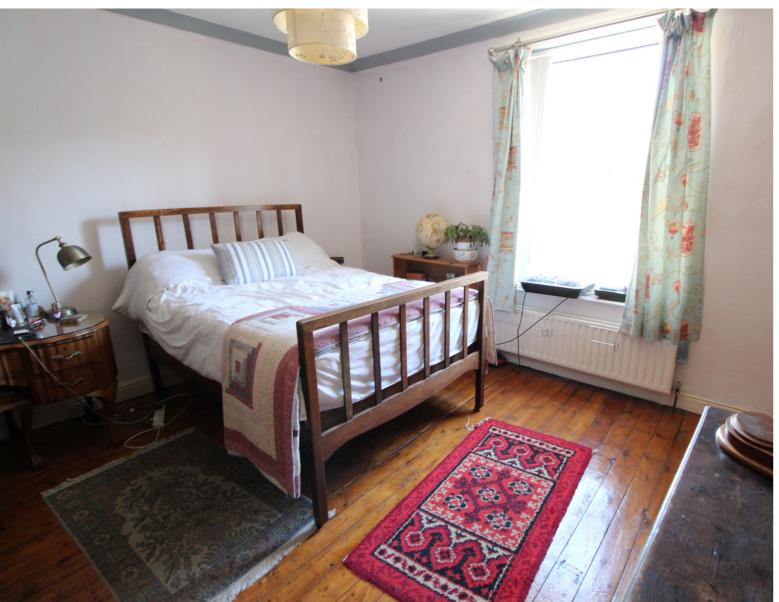

## **FULL DESCRIPTION**

Of interest to a variety of buyers is this deceptively spacious three bedroom through terrace, situated in the sought after village location of Oxenhope offering excellent access to village amenities including the primary school, convenience store, chemist, and bus routes into Hebden Bridge, Haworth and Keighley. The three storey property comprises of an entrance vestibule leading into the lounge which has a multi-fuel burning stove, radiator, and double glazed window to the front. The farm house style kitchen has a range of base and wall mounted units, range style cooker, integrated appliances to include fridge, freezer, dishwasher, and door leading to the rear garden. There is access to a useful storage cellar which has a window to the front. To the first floor the landing has a feature stained glass window, and a utility cupboard. The master bedroom is situated to the front of the property, having a radiator, double glazed window to the front, and an en-suite shower room having a three piece suite comprising of a shower cubicle, WC, wash hand basin. To the second floor are a further two bedrooms, the larger of which has fitted wardrobes and original cast iron fireplace. Externally the property has an enclosed rear patio garden with outbuilding for storage. Offered for sale with no onward chain, EPC Rating D.