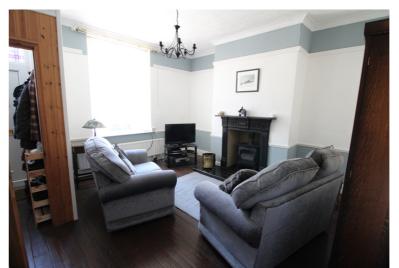

## **FULL DESCRIPTION**

Of interest to a variety of buyers is this deceptively spacious three bedroom through terrace, situated in the sought after village location of Oxenhope offering excellent access to village amenities including the primary school, convenience store, chemist, and bus routes into Hebden Bridge, Haworth and Keighley. The three storey property comprises of an entrance vestibule leading into the lounge which has a multi-fuel burning stove, radiator, and double glazed window to the front. The farm house style kitchen has a range of base and wall mounted units, range style cooker, integrated appliances to include fridge, freezer, dishwasher, and door leading to the rear garden. There is access to a useful storage cellar which has a window to the front. To the first floor the landing has a feature stained glass window, and a utility cupboard. The master bedroom is situated to the front of the property, having a radiator, double glazed window to the front, and an en-suite shower room having a three piece suite comprising of a shower cubicle, WC, wash hand basin. To the second floor are a further two bedrooms, the larger of which has fitted wardrobes and original cast iron fireplace. Externally the property has an enclosed rear patio garden with outbuilding for storage. Offered for sale with no onward chain, EPC Rating D.