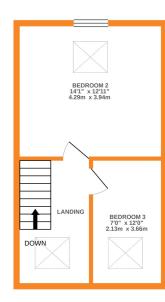

## **FULL DESCRIPTION**

Of interest to a variety of buyers is this deceptively spacious three bedroom through terrace, situated in the sought after village location of Oxenhope offering excellent access to village amenities including the primary school, convenience store, chemist, and bus routes into Hebden Bridge, Haworth and Keighley. The three storey property comprises of an entrance vestibule leading into the lounge which has a multi-fuel burning stove, radiator, and double glazed window to the front. The farm house style kitchen has a range of base and wall mounted units, range style cooker, integrated appliances to include fridge, freezer, dishwasher, and door leading to the rear garden. There is access to a useful storage cellar which has a window to the front. To the first floor the landing has a feature stained glass window, and a utility cupboard. The master bedroom is situated to the front of the property, having a radiator, double glazed window to the front, and an en-suite shower room having a three piece suite comprising of a shower cubicle, WC, wash hand basin. To the second floor are a further two bedrooms, the larger of which has fitted wardrobes and original cast iron fireplace. Externally the property has an enclosed rear patio garden with outbuilding for storage. Offered for sale with no onward chain, EPC Rating D.

GROUND FLOOR 1ST FLOOR 2ND FLOOR

writis every attentity rise over image to elstine the accuracy or the incorpair contained net, measurements of doors, windows, rooms and any other laten as ea approximate and no responsibility is taken for any error, omission or mis-statement. This plan is for illustrative purposes only and should be used as such by any rospective purchaser. The services, systems and appliances shown have not been tested and no guarantee as to their operability or efficiency can be given. Made with Metrooks (2021)