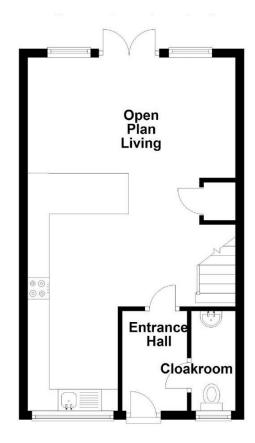

Offered chain free, This large two double bedroom terraced home with Potential to extend into the loft STPP is located in one of Milton Keynes most premier locations and in immaculate condition. The accommodation briefly comprises: Entrance hall, downstairs cloakroom, kitchen, lounge/diner, two bedroom bedrooms and bathroom Outside has an attractive rear garden and off road parking to the front and solar panels to roof.