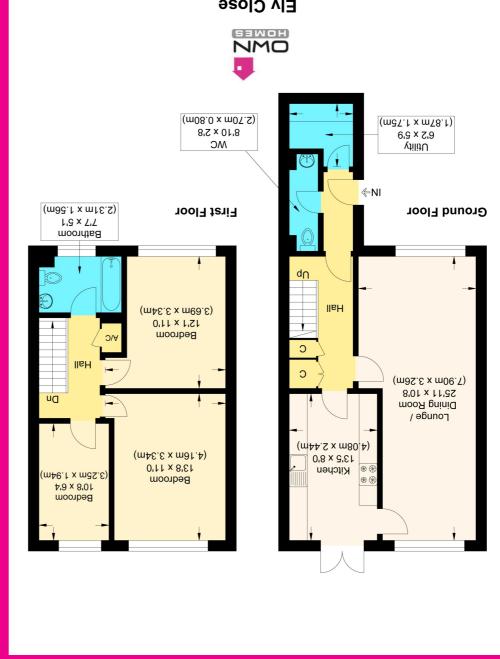

The accommodation comprises of entrance hall, downstairs cloakroom and separate utility room. The spacious lounge enjoys views to the front and is open plan to the dining area, which overlooks the rear garden.

The kitchen has been modernised and is fully integrated, with plentiful cupboard space. French doors lead onto the rear garden.

Upstairs are three well proportioned bedrooms and the main family bathroom.

The bathroom comprises of enclosed bath with shower, wash basin and W/C.

The property also benefits from a part-boarded loft.

Outside to the front is pedestrianised with green space, ideal as a play area. To the rear is a well kept and landscaped, south facing garden with gate to footpath.