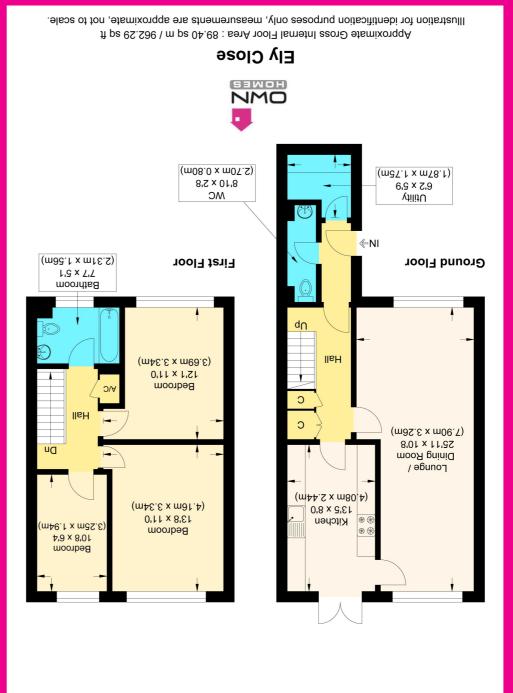

The accommodation comprises of entrance hall, downstairs cloakroom and separate utility room. The spacious lounge enjoys views to the front and is open plan to the dining area, which overlooks the rear garden.

The kitchen has been modernised and is fully integrated, with plentiful cupboard space. French doors lead onto the rear garden.

Upstairs are three well proportioned bedrooms and the main family bathroom.

The bathroom comprises of enclosed bath with shower, wash basin and W/C.

The property also benefits from a part-boarded loft.

Outside to the front is pedestrianised with green space, ideal as a play area. To the rear is a well kept and landscaped, south facing garden with gate to footpath.