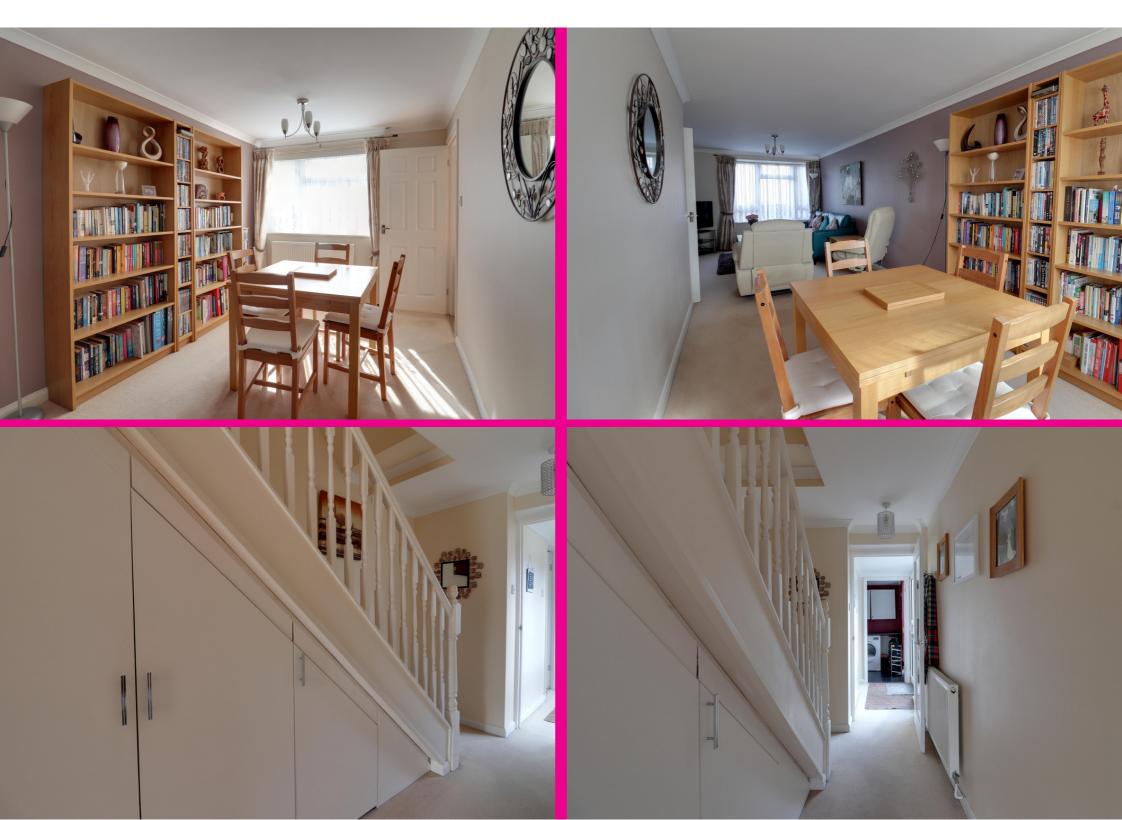

The accommodation comprises of entrance hall, downstairs cloakroom and separate utility room. The spacious lounge enjoys views to the front and is open plan to the dining area, which overlooks the rear garden.