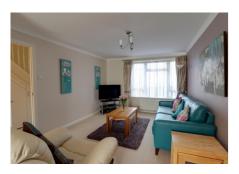

The accommodation comprises of entrance hall, downstairs cloakroom and separate utility room. The spacious lounge enjoys views to the front and is open plan to the dining area, which overlooks the rear garden.