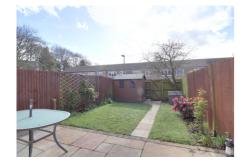

The bathroom comprises of enclosed bath with shower, wash basin and W/C.

The property also benefits from a part-boarded loft.

Outside to the front is pedestrianised with green space, ideal as a play area. To the rear is a well kept and landscaped, south facing garden with gate to footpath.