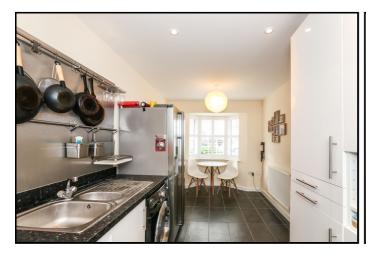

## Kitchen/Diner:

Abt. 17' 1" max x 8' 5" (5.21m max x 2.57m) Bay window with blinds to front aspect. Tiled floor. Integrated dishwasher and double oven. Sink and drainer. Worktops with a range of wall and base mounted units.