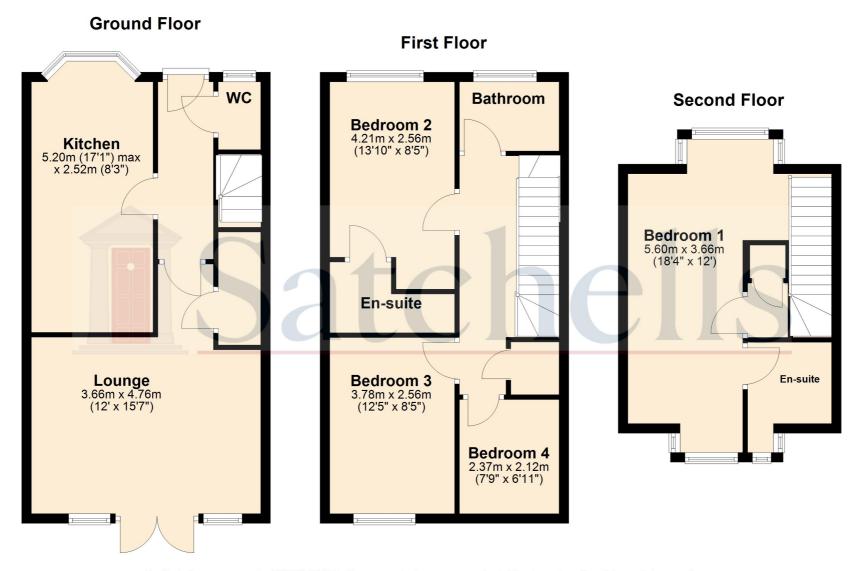

# **Ground Floor:**

## Kitchen/Diner:

Abt. 17' 1" max x 8' 5" (5.21m max x 2.57m) Bay window with blinds to front aspect. Tiled floor. Integrated dishwasher and double oven. Sink and drainer. Worktops with a range of wall and base mounted units.

## **Sitting Room:**

Abt. 12' 0" x 15' 7" (3.66m x 4.75m) Under stairs cupboard. Radiator. Laminate flooring. French doors leading to garden with sliding shutter blinds. Aerial TV and phone point.

#### First Floor:

#### **Bedroom One:**

Abt. 13' 10" x 8' 5" (4.22m x 2.57m) Carpet. Radiator. Window to front aspect. Built-in wardrobe. En-suite. Blinds.

#### **En-Suite:**

Tiled floor. Heated towel rail. Suite comprising sink, low level WC and shower.

#### **Bedroom Two:**

Abt. 12' 5" x 8' 5" (3.78m x 2.57m) Carpet. Radiator. Window to rear aspect. Built-in wardrobe. En-suite. Blinds.

#### **Bedroom Three:**

Abt. 7' 9" x 6' 11" (2.36m x 2.11m) Carpet. Window to rear aspect. Radiator. Blinds.

#### **Bathroom:**

Spotlights. Tiled floor. Heated towel rail. Suite comprising sink, low level WC and bath with wall mounted shower. Blinds.

#### second floor

#### Master Bedroom:

Abt. 18' 4" x 12' 0" (5.59m x 3.66m) Dual aspect windows to front and rear. Two radiators. Carpet. Boiler. Built-in wardrobes. Blinds.

#### Master En-Suite Shower Room:

Tiled floor. Heated towel rail. Suite comprising sink, low level WC and shower.