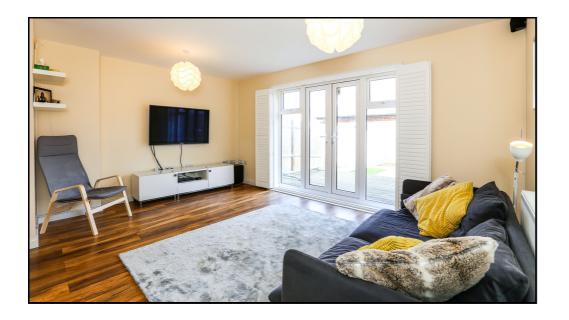

## **Sitting Room:**

Abt. 12' 0" x 15' 7" (3.66m x 4.75m) Under stairs cupboard. Radiator. Laminate flooring. French doors leading to garden with sliding shutter blinds. Aerial TV and phone point.