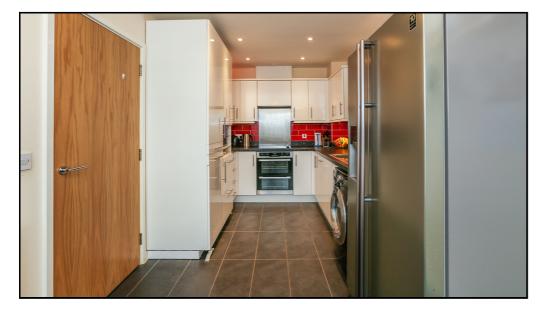

## Kitchen/Diner:

Abt. 17' 1" max x 8' 5" (5.21m max x 2.57m) Bay window with blinds to front aspect. Tiled floor. Integrated dishwasher and double oven. Sink and drainer. Worktops with a range of wall and base mounted units.