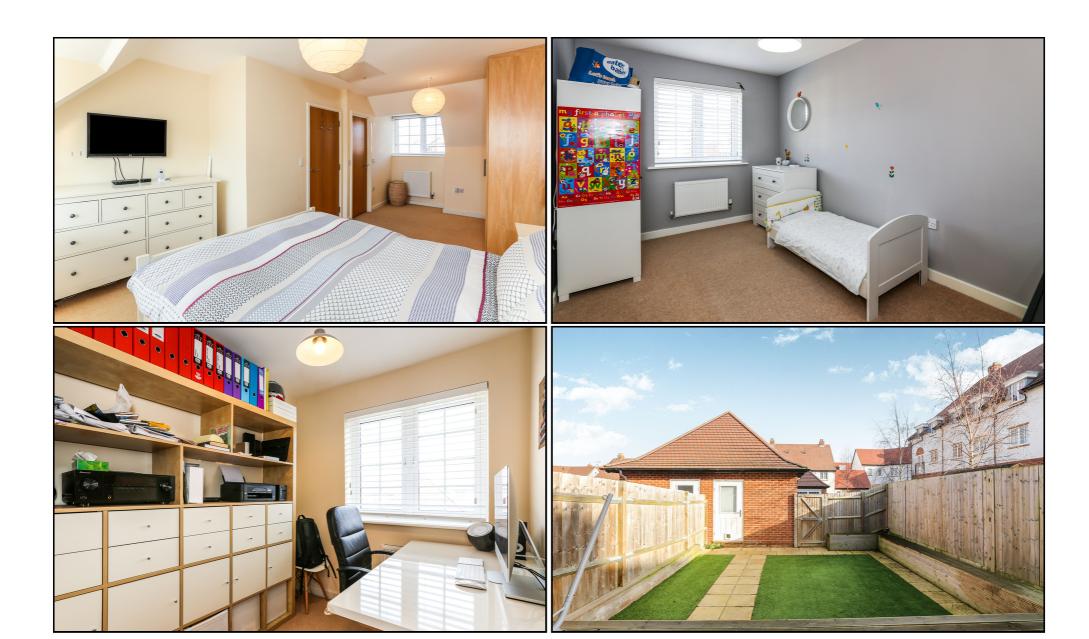

#### **Bedroom One:**

Abt. 13' 10" x 8' 5" (4.22m x 2.57m) Carpet. Radiator. Window to front aspect. Built-in wardrobe. En-suite. Blinds.

#### **Bedroom Two:**

Abt. 12' 5" x 8' 5" (3.78m x 2.57m) Carpet. Radiator. Window to rear aspect. Built-in wardrobe. En-suite. Blinds.

#### Master Bedroom:

Abt. 18' 4" x 12' 0" (5.59m x 3.66m) Dual aspect windows to front and rear. Two radiators. Carpet. Boiler. Built-in wardrobes. Blinds.

#### **Back Garden:**

Decking area outside French doors to living room with artificial grass and paved pathway to garage. Access to garage and rear gate. Enclosed with overlap panel fencing.