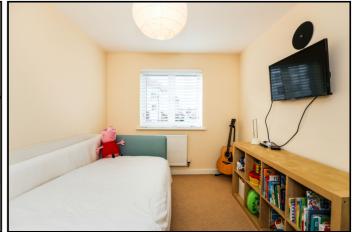

#### **Bedroom Two:**

Abt. 12' 5" x 8' 5" (3.78m x 2.57m) Carpet. Radiator. Window to rear aspect. Built-in wardrobe. En-suite. Blinds.

#### **Bedroom Three:**

Abt. 7' 9" x 6' 11" (2.36m x 2.11m) Carpet. Window to rear aspect. Radiator. Blinds.