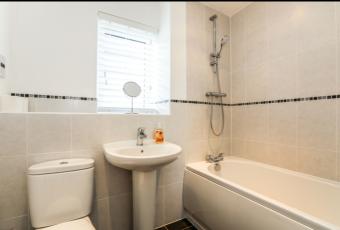

#### **Bathroom:**

Spotlights. Tiled floor. Heated towel rail. Suite comprising sink, low level WC and bath with wall mounted shower. Blinds.