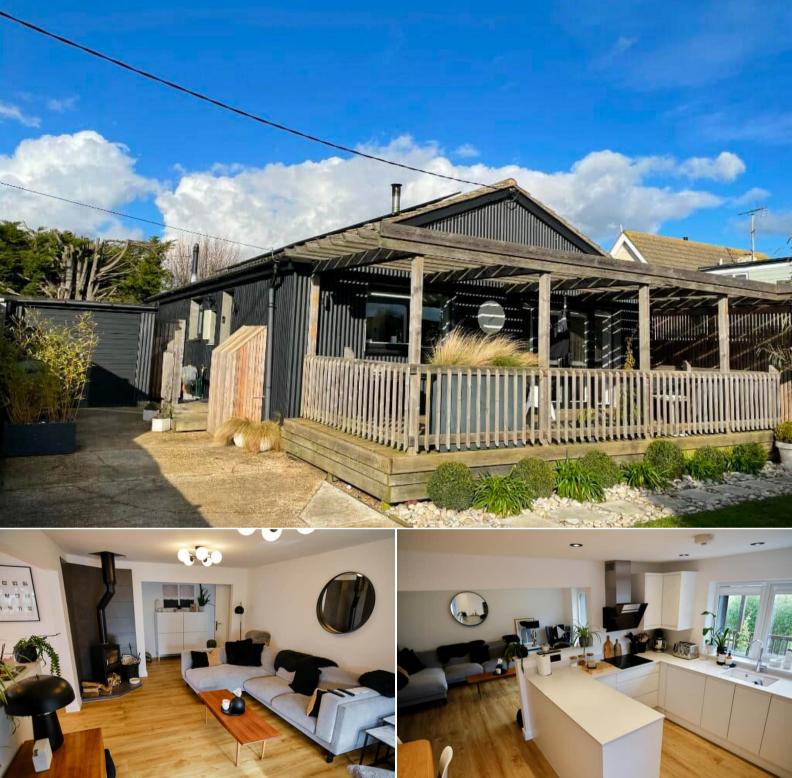

## Sunnyway Southminster

Bettermove are proud to present this 3 bedroom detached bungalow in St Lawrence. This Property has no forward chain.

The property benefits from double glazing, Calor gas bottles however this eco friendly house has a cavity wall and 150mm of insulation so rarely needs to be heated; it has off street parking available via the double driveway or garage.

The council tax band is D.

The interior of this beautifully presented property comprises a spacious living room, fitted kitchen/ dining room, 3 bedrooms, bathroom and playroom on the ground floor. The exterior boasts a private rear garden, a large south facing decked area to the front, perfect for enjoying the summer months.

Located in the popular village of St Lawrence, Southminster, the property is close to a range of amenities, including shops, supermarkets, restaurants and pubs, and a short walk from the beach.

Excellent transport connections can be found from Southminster train station and local bus routes.