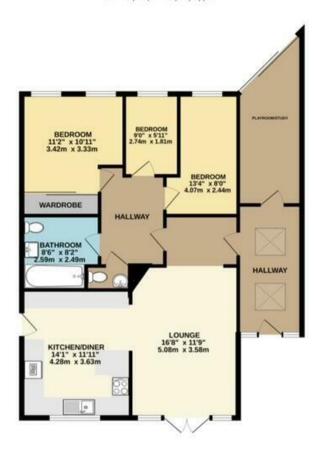

TOTAL FLOOR AREA: 1047 sq. ft. (97.3 sq. ft.) approx.

White every attempt has been require to ensure the securing of the flowing instituted them. Interest them, interest the set of above, sortions, consume and any eye time and any eye proximate and no exposurably to lates to any eyes, properties au-should be set of the set of t