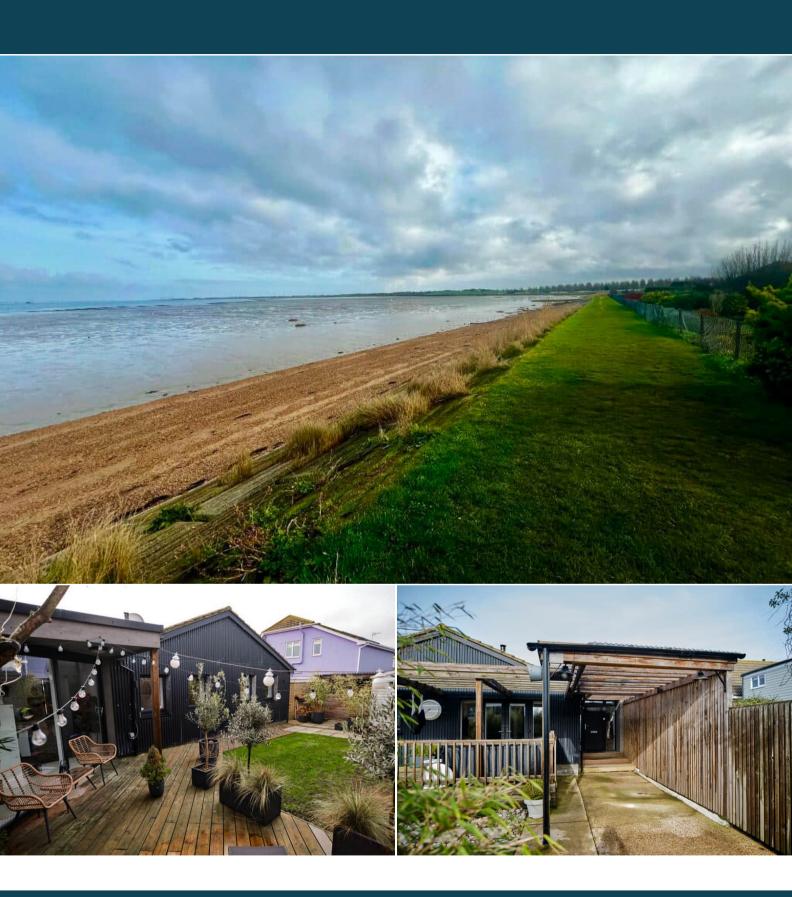

The council tax band is D.

The interior of this beautifully presented property comprises a spacious living room, fitted kitchen/ dining room, 3 bedrooms, bathroom and playroom on the ground floor. The exterior boasts a private rear garden, a large south facing decked area to the front, perfect for enjoying the summer months.

Located in the popular village of St Lawrence, Southminster, the property is close to a range of amenities, including shops, supermarkets, restaurants and pubs, and a short walk from the beach.

Excellent transport connections can be found from Southminster train station and local bus routes.