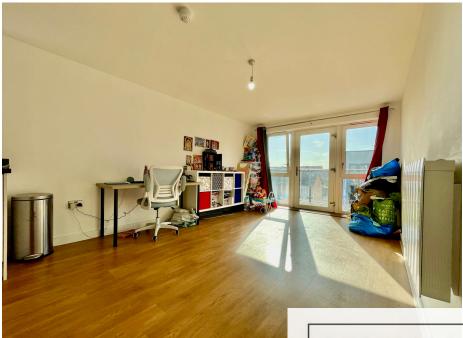

# **Property Description**

The apartment features a spacious open-plan kitchen, dining, and sitting area, designed for modern living and entertaining. The sleek, fitted kitchen comes with integrated appliances, while the bright living space extends onto a private balcony, providing the perfect spot to relax. The well-proportioned bedroom offers a comfortable retreat, and the stylish bathroom is finished to a high standard.

#### ENTRANCE HALL

KITCHEN / SITTING ROOM / DINING ROOM | | ' 8" x 23' 2" (3.56m x 7.06m)

> BEDROOM ONE 14' 1" × 8' 5" (4.29m × 2.57m)

> FAMILY BATHROOM 8' 3" × 6' 4" (2.51m × 1.93m)