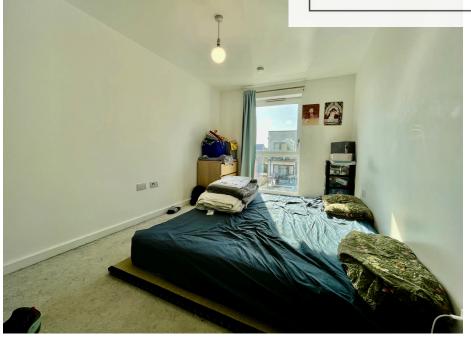

# **Property Description**

The apartment features a spacious open-plan kitchen, dining, and sitting area, designed for modern living and entertaining. The sleek, fitted kitchen comes with integrated appliances, while the bright living space extends onto a private balcony, providing the perfect spot to relax. The well-proportioned bedroom offers a comfortable retreat, and the stylish bathroom is finished to a high standard.

#### ENTRANCE HALL

KITCHEN / SITTING ROOM / DINING ROOM | | ' 8" x 23' 2" (3.56m x 7.06m)

> BEDROOM ONE 14' 1" × 8' 5" (4.29m × 2.57m)

> FAMILY BATHROOM 8' 3" × 6' 4" (2.51m × 1.93m)