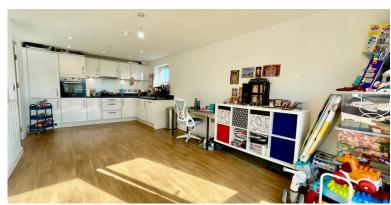

# **Property Description**

The apartment features a spacious open-plan kitchen, dining, and sitting area, designed for modern living and entertaining. The sleek, fitted kitchen comes with integrated appliances, while the bright living space extends onto a private balcony, providing the perfect spot to relax. The well-proportioned bedroom offers a comfortable retreat, and the stylish bathroom is finished to a high standard.