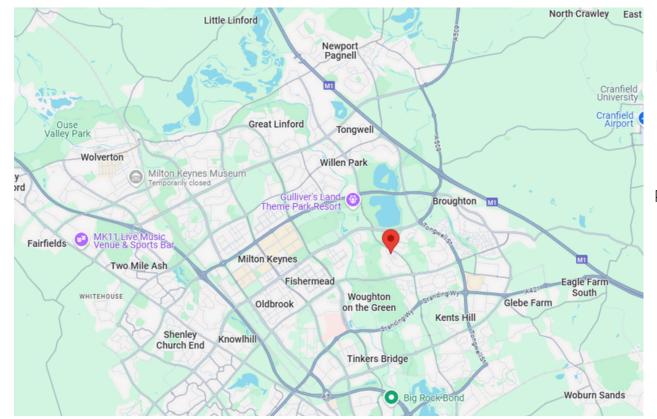

### **Location**

Oakgrove is a highly sought-after, modern development in Milton Keynes, offering stylish homes, excellent amenities, and a prime location. Designed with contemporary living in mind, the area features a mix of luxury apartments and spacious family homes, many with high-spec interiors, open-plan layouts, and energy-efficient designs. Oakgrove is surrounded by beautiful green spaces, including Ouzel Valley Park and Willen Lake, perfect for walking, cycling, and outdoor activities. The area also boasts a thriving local centre, home to a Waitrose, Costa Coffee, and other essential shops, providing everyday convenience. With easy access to the M1 (Junction 14), Milton Keynes Central Station, and excellent local bus routes, commuting is simple, with direct trains to London Euston in under 40 minutes. Just a short drive away, Centre:MK, The Hub, and Kingston Shopping Centre offer a wide range of

retail, dining, and entertainment options. With its modern homes, excellent schools, and fantastic location, Oakgrove is a perfect place to call home in Milton Keynes.

THOMAS CONNOLLY