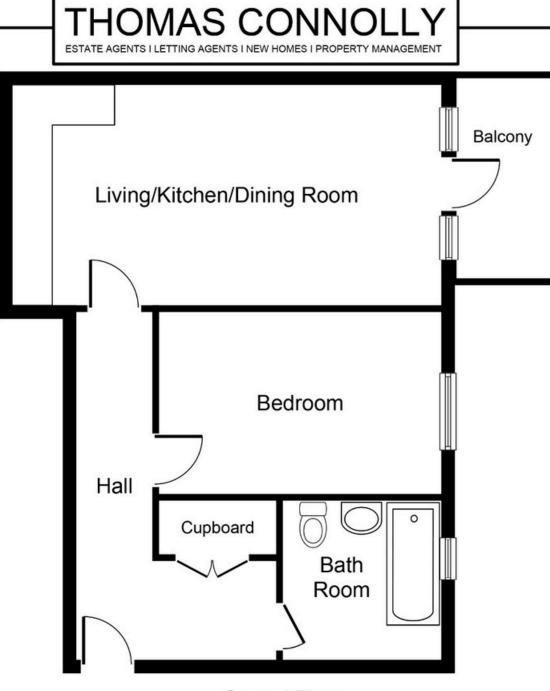

#### ENTRANCE HALL

KITCHEN / SITTING ROOM / DINING ROOM | | ' 8" x 23' 2" (3.56m x 7.06m)

> BEDROOM ONE 14' 1" × 8' 5" (4.29m × 2.57m)

> FAMILY BATHROOM 8' 3" × 6' 4" (2.51m × 1.93m)

### **Ground Floor**

Whilst every attempt has been made to ensure the accuracy of the floor plan

contained here, measurements of doors, windows, rooms and any other items are approximate and no responsibility is taken for any error, omission, or mis-statement This plan is for illustrative purposes only and should be used as such by any prospective purchaser or tenant. The services, systems and appliances shown have not been tested and no guarantee as to their operability or efficiency can be given.