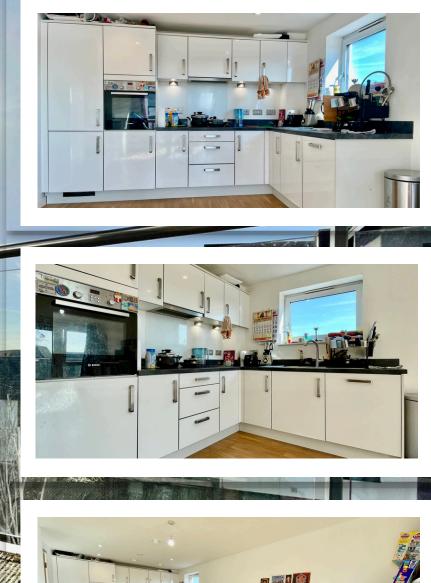

# **Property Description**

The apartment features a spacious open-plan kitchen, dining, and sitting area, designed for modern living and entertaining. The sleek, fitted kitchen comes with integrated appliances, while the bright living space extends onto a private balcony, providing the perfect spot to relax. The well-proportioned bedroom offers a comfortable retreat, and the stylish bathroom is finished to a high standard.