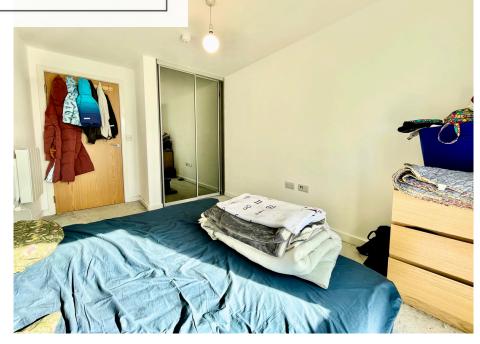

# **Property Description**

The apartment features a spacious open-plan kitchen, dining, and sitting area, designed for modern living and entertaining. The sleek, fitted kitchen comes with integrated appliances, while the bright living space extends onto a private balcony, providing the perfect spot to relax. The well-proportioned bedroom offers a comfortable retreat, and the stylish bathroom is finished to a high standard.

#### ENTRANCE HALL

KITCHEN / SITTING ROOM / DINING ROOM | | ' 8" x 23' 2" (3.56m x 7.06m)

> BEDROOM ONE 14' 1" × 8' 5" (4.29m × 2.57m)

> FAMILY BATHROOM 8' 3" × 6' 4" (2.51m × 1.93m)