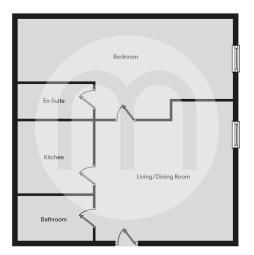

#### **Floorplans**

#### Lounge/Diner

18' 3" x 10' 11" (5.56m x 3.33m)

#### Kitchen

9' 10" x 5' 9" (3.00m x 1.75m)

#### Bedroom

15' 7" MAX x 9' 10" MAX (4.75m x 3.00m)

#### **En Suite Shower Room**

5' 3" x 6' 1" (1.60m x 1.85m)

#### Bathroom

8' 2" x 5' 9" (2.49m x 1.75m)

**Allocated Parking** 

**Communal Garden Area** 