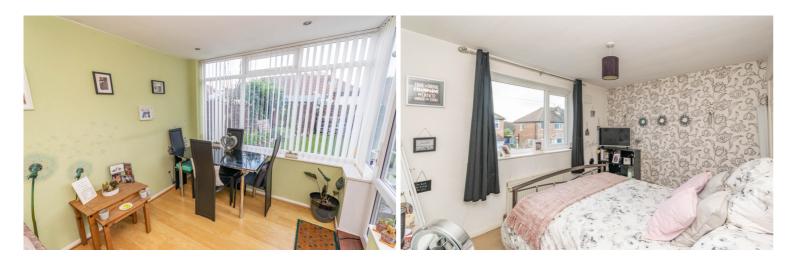

### **Ground Floor**

Entrance Hall

Radiator, stairs to first floor, door to:

Sitting Room

3.78m (12'5") x 3.75m (12'4") max into bay Bedroom 1 Double glazed bay window to front, radiator, TV point, coving to ceiling, living flame effect gas fire.

Lounge / Dining Room 5.65m (18'6") max x 3.78m (12'5") max Double glazed window to rear, two double glazed windows to side, radiator, door to rear garden

Kitchen

2.42m (7'11") x 2.25m (7'4")

Fitted with a matching range of base and eye Fitted with three piece suite comprising bath level units with worktop space over, stainless steel sink with single drainer and mixer tap, integrated freezer, built-in oven, built-in four ring gas hob with extractor hood over, double glazed window to rear, understairs storage cupboard housing wall mounted boiler, external door to side.