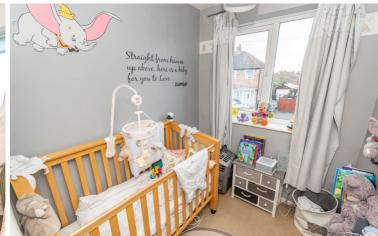

Bedroom 3

2.03m (6'8") x 1.84m (6'1")

Double glazed window to front, radiator.

Bathroom

with separate shower over, mixer tap and glass screen, pedestal wash hand basin with mixer tap and WC, full height tiling to all walls, heated towel rail, obscure double glazed window to rear, tiled flooring.