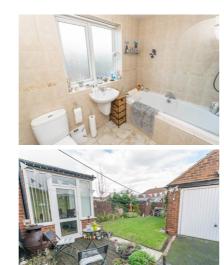

Lounge / Dining Room 5.65m (18'6") max x 3.78m (12'5") max Double glazed window to rear, two double glazed windows to side, radiator, door to rear garden

Kitchen

2.42m (7'11") x 2.25m (7'4")

Fitted with a matching range of base and eye Fitted with three piece suite comprising bath level units with worktop space over, stainless steel sink with single drainer and mixer tap, integrated freezer, built-in oven, built-in four ring gas hob with extractor hood over, double glazed window to rear, understairs storage cupboard housing wall mounted boiler, external door to side.

Bedroom 3

2.03m (6'8") x 1.84m (6'1")

Double glazed window to front, radiator.

Bathroom

with separate shower over, mixer tap and glass screen, pedestal wash hand basin with mixer tap and WC, full height tiling to all walls, heated towel rail, obscure double glazed window to rear, tiled flooring.

External

Driveway with off street parking for several vehicles and leading to a brick built garage with up-and-over door. Gardens to the front and rear of the property.