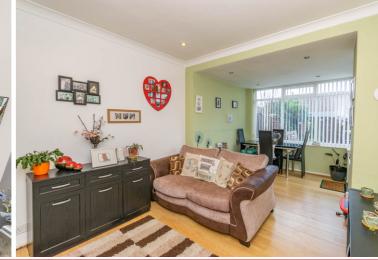

Lounge / Dining Room 5.65m (18'6") max x 3.78m (12'5") max Double glazed window to rear, two double glazed windows to side, radiator, door to rear garden

Kitchen

2.42m (7'11") x 2.25m (7'4")

Fitted with a matching range of base and eye Fitted with three piece suite comprising bath level units with worktop space over, stainless steel sink with single drainer and mixer tap, integrated freezer, built-in oven, built-in four ring gas hob with extractor hood over, double glazed window to rear, understairs storage cupboard housing wall mounted boiler, external door to side.