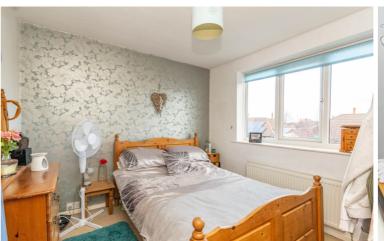

### First Floor

Landing

Obscure double glazed window to side, door to:

3.78m (12'5") x 3.15m (10'4") max

Double glazed window to front, radiator, builtin wardrobe.

Bedroom 2

3.78m (12'5") x 3.18m (10'5")

Double glazed window to rear, radiator.

Bedroom 3

2.03m (6'8") x 1.84m (6'1")

Double glazed window to front, radiator.

Bathroom

with separate shower over, mixer tap and glass screen, pedestal wash hand basin with mixer tap and WC, full height tiling to all walls, heated towel rail, obscure double glazed window to rear, tiled flooring.