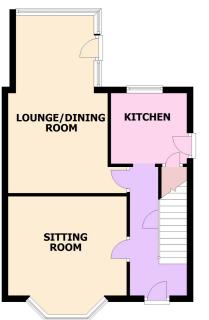

### **Ground Floor**

Entrance Hall

Radiator, stairs to first floor, door to:

Sitting Room

3.78m (12'5") x 3.75m (12'4") max into bay Bedroom 1 Double glazed bay window to front, radiator, TV point, coving to ceiling, living flame effect gas fire.

Lounge / Dining Room 5.65m (18'6") max x 3.78m (12'5") max Double glazed window to rear, two double glazed windows to side, radiator, door to rear garden

Kitchen

2.42m (7'11") x 2.25m (7'4")

Fitted with a matching range of base and eye Fitted with three piece suite comprising bath level units with worktop space over, stainless steel sink with single drainer and mixer tap, integrated freezer, built-in oven, built-in four ring gas hob with extractor hood over, double glazed window to rear, understairs storage cupboard housing wall mounted boiler, external door to side.