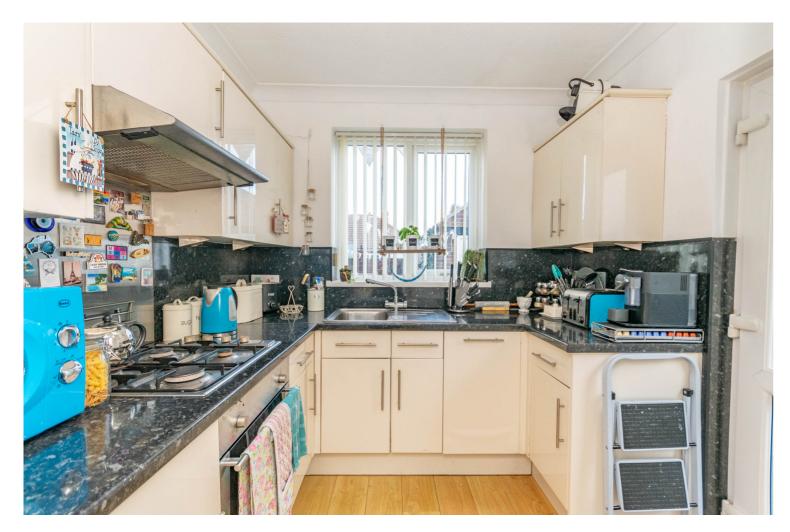

Lounge / Dining Room 5.65m (18'6") max x 3.78m (12'5") max Double glazed window to rear, two double glazed windows to side, radiator, door to rear garden

Kitchen

2.42m (7'11") x 2.25m (7'4")

Fitted with a matching range of base and eye Fitted with three piece suite comprising bath level units with worktop space over, stainless steel sink with single drainer and mixer tap, integrated freezer, built-in oven, built-in four ring gas hob with extractor hood over, double glazed window to rear, understairs storage cupboard housing wall mounted boiler, external door to side.