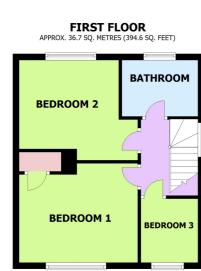

### First Floor

Landing

Obscure double glazed window to side, door to:

3.78m (12'5") x 3.15m (10'4") max

Double glazed window to front, radiator, builtin wardrobe.

Bedroom 2

3.78m (12'5") x 3.18m (10'5")

Double glazed window to rear, radiator.

Bedroom 3

2.03m (6'8") x 1.84m (6'1")

Double glazed window to front, radiator.

Bathroom

with separate shower over, mixer tap and glass screen, pedestal wash hand basin with mixer tap and WC, full height tiling to all walls, heated towel rail, obscure double glazed window to rear, tiled flooring.