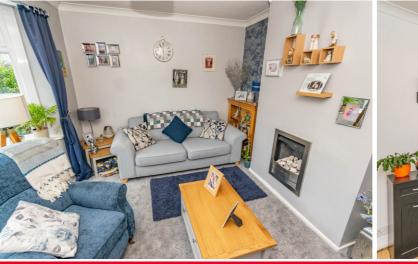

### **Ground Floor**

Entrance Hall

Radiator, stairs to first floor, door to:

Sitting Room

3.78m (12'5") x 3.75m (12'4") max into bay Bedroom 1 Double glazed bay window to front, radiator, TV point, coving to ceiling, living flame effect gas fire.