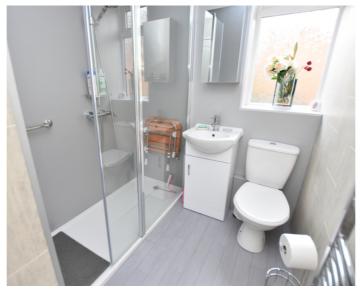

## **Shower Room**

Tiled and fitted with a white suite comprising; large walk in shower with thermostatically controlled shower, vanity unit with inset basin and low level W.C.. Heated towel rail and vinyl floor covering. UPVC double glazed window to side.