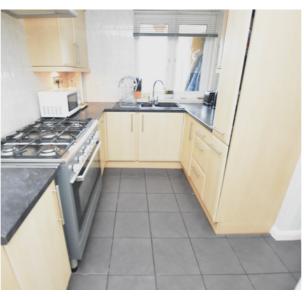

#### Kitchen

11' 5" x 7' 4" (3.48m x 2.24m)

Fitted with a range of wall and base units with roll edge work surfaces over. Inset one and a half bowl sink and drainer with mixer tap and tiled splash backs. Range cooker, extractor hood and integrated dishwasher. Pantry cupboard and tiled floor. UPVC double glazed window to front and UPVC double glazed door to side opening into Garage/Utility.