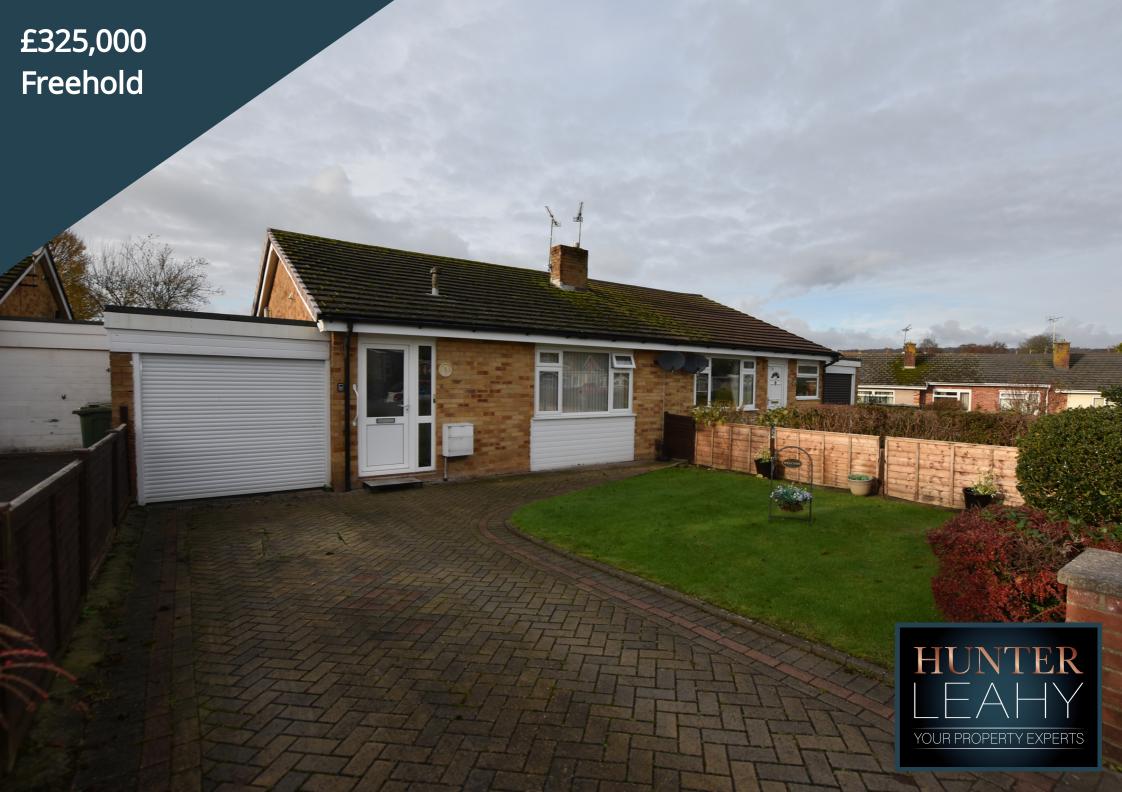

## 5 The Dell, Nailsea, Bristol, Somerset BS48 2JT

# **Summary of Property**

This delightful semi detached bungalow is located in a quiet central Cul de Sac and is ideally placed for access to the town centre, amenities, doctor and dentist surgeries and public transport links. Tastefully presented throughout, the well maintained bungalow comprises; Entrance Porch, Living Room, Kitchen, Two Bedrooms and Shower Room. Outside there are well maintained Gardens to the front and rear, the latter enjoying a good deal of privacy along with an attached Garage and driveway.

### Front Garden

Enclosed by low brick wall to the front, the easily maintained garden is laid to lawn and a block paved driveway.

#### **Tenure & Council Tax Band**

Tenure: Freehold Council Tax Band: C

5 The Dell

Approximate Gross Internal Area = 75.2 sq m / 809 sq ft (Including Garage)

For illustrative purposes only. Not to scale. ID1151859