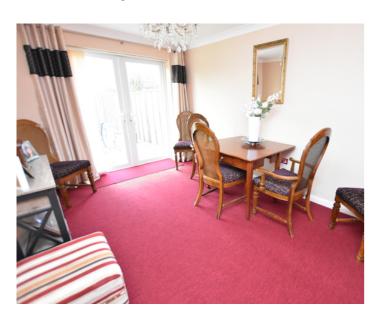

## Dining Room/Bedroom 2

13' 5" x 9' 3" (4.09m x 2.82m)

Radiator. UPVC double glazed French doors to rear garden.