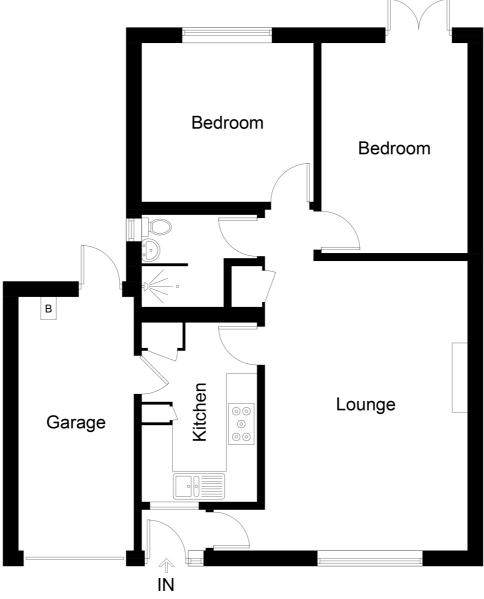

#### **Tenure & Council Tax Band**

Tenure: Freehold Council Tax Band: C

5 The Dell

Approximate Gross Internal Area = 75.2 sq m / 809 sq ft (Including Garage)

For illustrative purposes only. Not to scale. ID1151859

Whilst every attempt has been made to ensure accuracy of the floor plan all measurements are approximate and no responsibility is taken for any error, omission or measurement.

Floor Plan Produced by EPC Provision