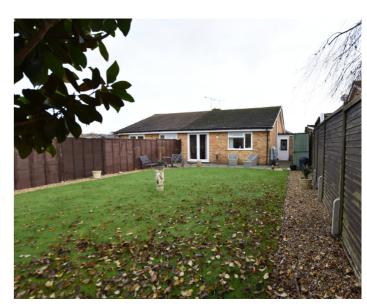

#### Rear Garden

Enclosed by timber panel fencing, this private garden is laid to paved patio and lawn with ornamental gravel pathways.