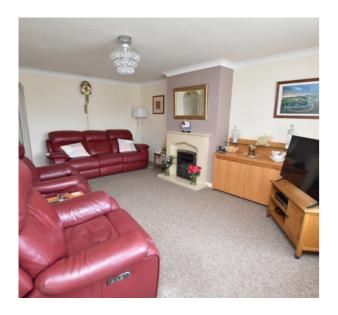

### Living Room

18' 4" x 12' 8" (5.59m x 3.86m)

Feature fireplace with inset coal effect gas fire. Useful built in storage cupboard. Radiator. UPVC double glazed window to front. Doors to Kitchen, Bedroom 1, Dining Room/Bedroom 2 and Shower Room.