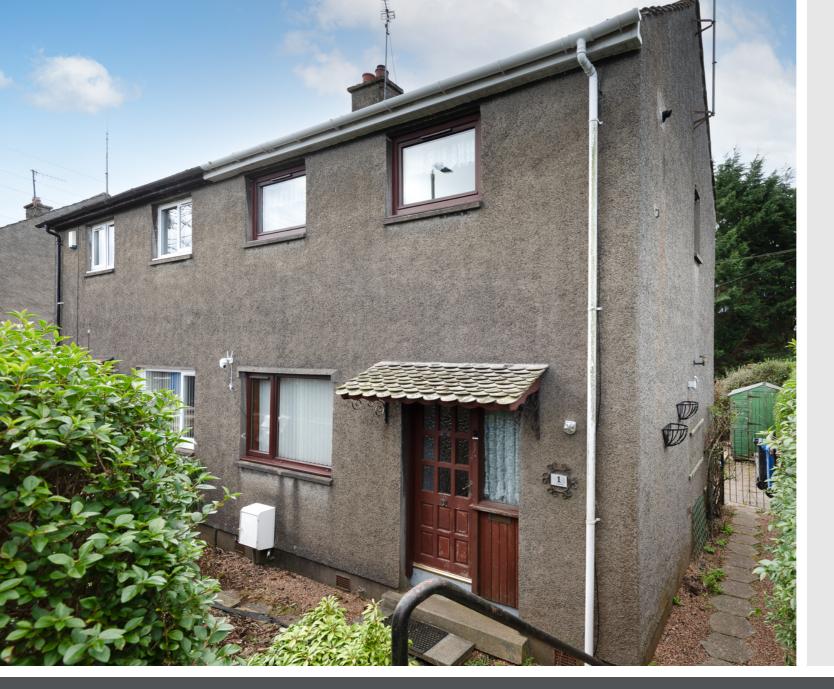

1 Liff Crescent, Dundee DD2 4JZ

## Summary

This is an excellent opportunity to purchase an semi-detached villa which is located within a popular area of the city. Liff Crescent is ideal for: local shops, supermarkets, retail parks, schools, Ninewells Hospital, commuter bus routes and main arterial roads connecting to all parts of the city. The property comprises: hallway, lounge/dining, kitchen, shower room and two double bedrooms. Attributes include double glazing, gas central heating and ample storage facilities throughout the property. Externally there is well-maintained private front and rear gardens with on-street parking readily available.

#### **Features**

- Semi Detached Villa
- Popular Residential Area
- Convenient For Local Amenities
- Hall, Lounge, Kitchen
- 2 Double Bedooms
- Family Bathroom
- Double Glazing & Gas CH
- Gardens Front & Rear
- Viewing Highly Recommended