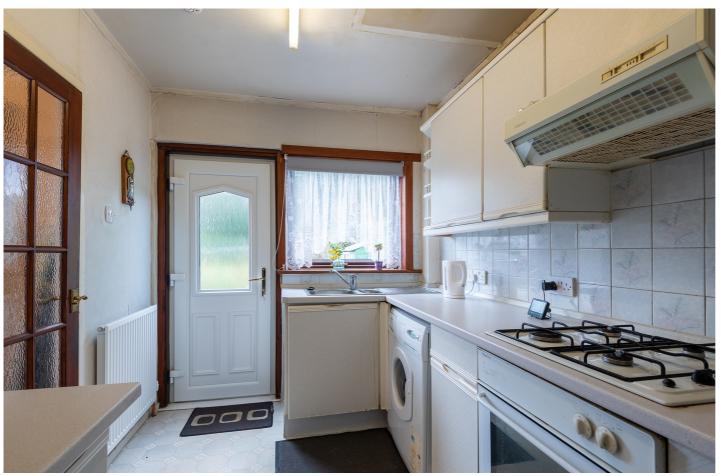

## Summary

This is an excellent opportunity to purchase an semi-detached villa which is located within a popular area of the city. Liff Crescent is ideal for: local shops, supermarkets, retail parks, schools, Ninewells Hospital, commuter bus routes and main arterial roads connecting to all parts of the city. The property comprises: hallway, lounge/dining, kitchen, shower room and two double bedrooms. Attributes include double glazing, gas central heating and ample storage facilities throughout the property. Externally there is well-maintained private front and rear gardens with on-street parking readily available.

### **Room Measurements**

Lounge 18'3" x 9'11" (5.56m x 3.02m) Kitchen 12'0" x 6'7" (3.66m x 2.01m) Bedroom 14'11" x 8'8" (4.55m x 2.64m) Bedroom 11'11" x 9'2" (3.63m x 2.79m) Bathroom 6'0" x 5'9" (1.83m x 1.75m)