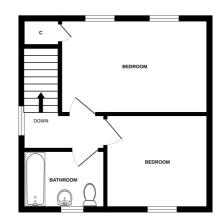

### **Room Measurements**

Lounge 18'3" x 9'11" (5.56m x 3.02m) Kitchen 12'0" x 6'7" (3.66m x 2.01m) Bedroom 14'11" x 8'8" (4.55m x 2.64m) Bedroom 11'11" x 9'2" (3.63m x 2.79m) Bathroom 6'0" x 5'9" (1.83m x 1.75m)

# Floorplan

GROUND FLOOR

ery attenty has been made to ensure the accuracy of the floorplan contained here, measuremen windows, rooms and any other terms are approximate and no responsibility is taken for any rest on or mis-statement. This plan is for illustrative purposes only and should be used as such by any re purchaser. The services, systems and appliances shown have not been tested and no guarant as to their operability or efficiency can be given. Made with Metropix (2022)