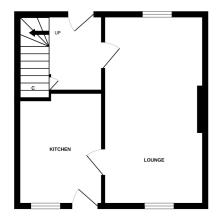

### **Room Measurements**

Lounge 18'3" x 9'11" (5.56m x 3.02m) Kitchen 12'0" x 6'7" (3.66m x 2.01m) Bedroom 14'11" x 8'8" (4.55m x 2.64m) Bedroom 11'11" x 9'2" (3.63m x 2.79m) Bathroom 6'0" x 5'9" (1.83m x 1.75m)

# Floorplan

GROUND FLOOR

ery attenty has been made to ensure the accuracy of the floorplan contained here, measuremen windows, rooms and any other terms are approximate and no responsibility is taken for any rest on or mis-statement. This plan is for illustrative purposes only and should be used as such by any re purchaser. The services, systems and appliances shown have not been tested and no guarant as to their operability or efficiency can be given. Made with Metropix (2022)