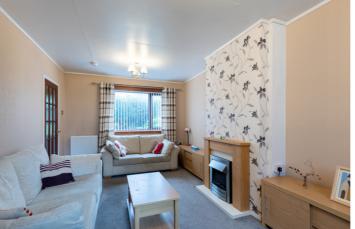

## Summary

This is an excellent opportunity to purchase an semi-detached villa which is located within a popular area of the city. Liff Crescent is ideal for: local shops, supermarkets, retail parks, schools, Ninewells Hospital, commuter bus routes and main arterial roads connecting to all parts of the city. The property comprises: hallway, lounge/dining, kitchen, shower room and two double bedrooms. Attributes include double glazing, gas central heating and ample storage facilities throughout the property. Externally there is well-maintained private front and rear gardens with on-street parking readily available.

### **Room Measurements**

Lounge 18'3" x 9'11" (5.56m x 3.02m) Kitchen 12'0" x 6'7" (3.66m x 2.01m) Bedroom 14'11" x 8'8" (4.55m x 2.64m) Bedroom 11'11" x 9'2" (3.63m x 2.79m) Bathroom 6'0" x 5'9" (1.83m x 1.75m)