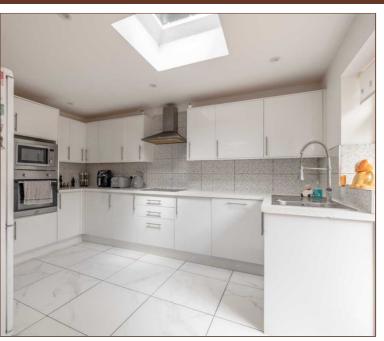

- The ground floor also comprises an incredibly spacious 17ft living room with under stairs storage, modern refitted kitchen and utility room, and 15ft open plan dining area featuring skylight windows and sliding doors opening directly onto the garden.
- The second floor provides a further four bedrooms. The master stretches 16ft with the added benefit of fitted wardrobes. There are two separate bath and shower rooms upstairs, both offering modern fully tiled interior.
- The east-facing rear garden enjoys a high degree of privacy whilst paved driveway parking is available for up to three cars at the front.