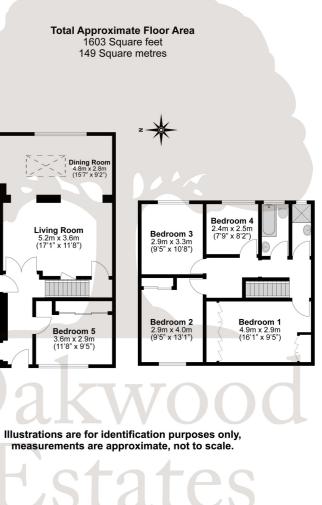

- The ground floor also comprises an incredibly spacious 17ft living room with under stairs storage, modern refitted kitchen and utility room, and 15ft open plan dining area featuring skylight windows and sliding doors opening directly onto the garden.
- The second floor provides a further four bedrooms. The master stretches 16ft with the added benefit of fitted wardrobes. There are two separate bath and shower rooms upstairs, both offering modern fully tiled interior.
- The east-facing rear garden enjoys a high degree of privacy whilst paved driveway parking is available for up to three cars at the front.

Situated within a quiet cul-de-sac in a very popular area of Langley, this six bedroom property occupies a desirable

Estates