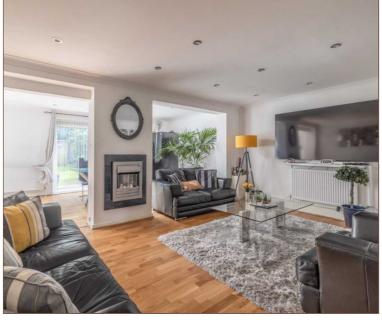

- The ground floor also comprises an incredibly spacious 17ft living room with under stairs storage, modern refitted kitchen and utility room, and 15ft open plan dining area featuring skylight windows and sliding doors opening directly onto the garden.
- The second floor provides a further four bedrooms. The master stretches 16ft with the added benefit of fitted wardrobes. There are two separate bath and shower rooms upstairs, both offering modern fully tiled interior.
- The east-facing rear garden enjoys a high degree of privacy whilst paved driveway parking is available for up to three cars at the front.