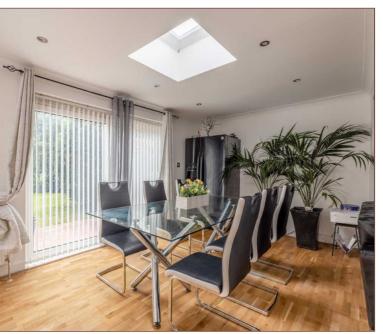

- The ground floor also comprises an incredibly spacious 17ft living room with under stairs storage, modern refitted kitchen and utility room, and 15ft open plan dining area featuring skylight windows and sliding doors opening directly onto the garden.
- The second floor provides a further four bedrooms. The master stretches 16ft with the added benefit of fitted wardrobes. There are two separate bath and shower rooms upstairs, both offering modern fully tiled interior.
- The east-facing rear garden enjoys a high degree of privacy whilst paved driveway parking is available for up to three cars at the front.