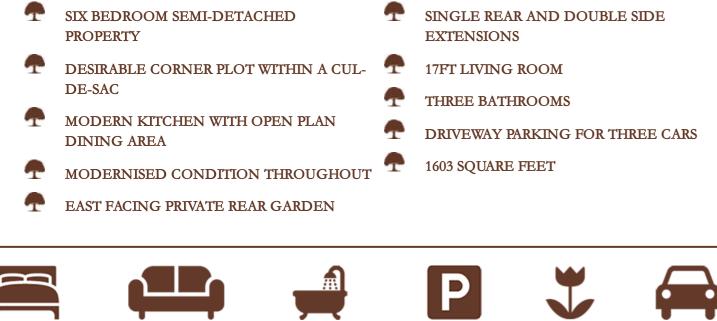

## Site and Location Plans

corner plot, benefitting rear and double-storey side extensions that were completed in 2018.

The property has been modernised throughout and features two ground floor rooms that are currently being utilised as double bedrooms, but with other potential uses such as home offices or additional reception areas.

- The ground floor also comprises an incredibly spacious 17ft living room with under stairs storage, modern refitted kitchen and utility room, and 15ft open plan dining area featuring skylight windows and sliding doors opening directly onto the garden.
- The second floor provides a further four bedrooms. The master stretches 16ft with the added benefit of fitted wardrobes. There are two separate bath and shower rooms upstairs, both offering modern fully tiled interior.
- The east-facing rear garden enjoys a high degree of privacy whilst paved driveway parking is available for up to three cars at the front.

Situated within a quiet cul-de-sac in a very popular area of Langley, this six bedroom property occupies a desirable

Estates