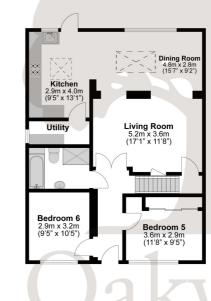

- The ground floor also comprises an incredibly spacious 17ft living room with under stairs storage, modern refitted kitchen and utility room, and 15ft open plan dining area featuring skylight windows and sliding doors opening directly onto the garden.
- The second floor provides a further four bedrooms. The master stretches 16ft with the added benefit of fitted wardrobes. There are two separate bath and shower rooms upstairs, both offering modern fully tiled interior.
- The east-facing rear garden enjoys a high degree of privacy whilst paved driveway parking is available for up to three cars at the front.