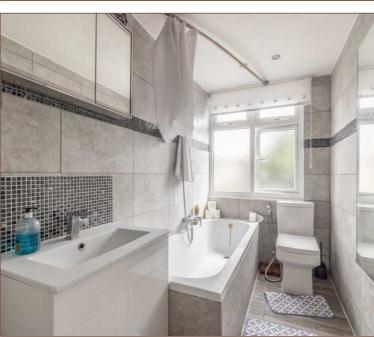

- The ground floor also comprises an incredibly spacious 17ft living room with under stairs storage, modern refitted kitchen and utility room, and 15ft open plan dining area featuring skylight windows and sliding doors opening directly onto the garden.
- The second floor provides a further four bedrooms. The master stretches 16ft with the added benefit of fitted wardrobes. There are two separate bath and shower rooms upstairs, both offering modern fully tiled interior.
- The east-facing rear garden enjoys a high degree of privacy whilst paved driveway parking is available for up to three cars at the front.