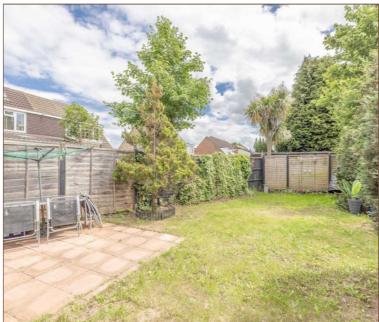

- The ground floor also comprises an incredibly spacious 17ft living room with under stairs storage, modern refitted kitchen and utility room, and 15ft open plan dining area featuring skylight windows and sliding doors opening directly onto the garden.
- The second floor provides a further four bedrooms. The master stretches 16ft with the added benefit of fitted wardrobes. There are two separate bath and shower rooms upstairs, both offering modern fully tiled interior.
- The east-facing rear garden enjoys a high degree of privacy whilst paved driveway parking is available for up to three cars at the front.