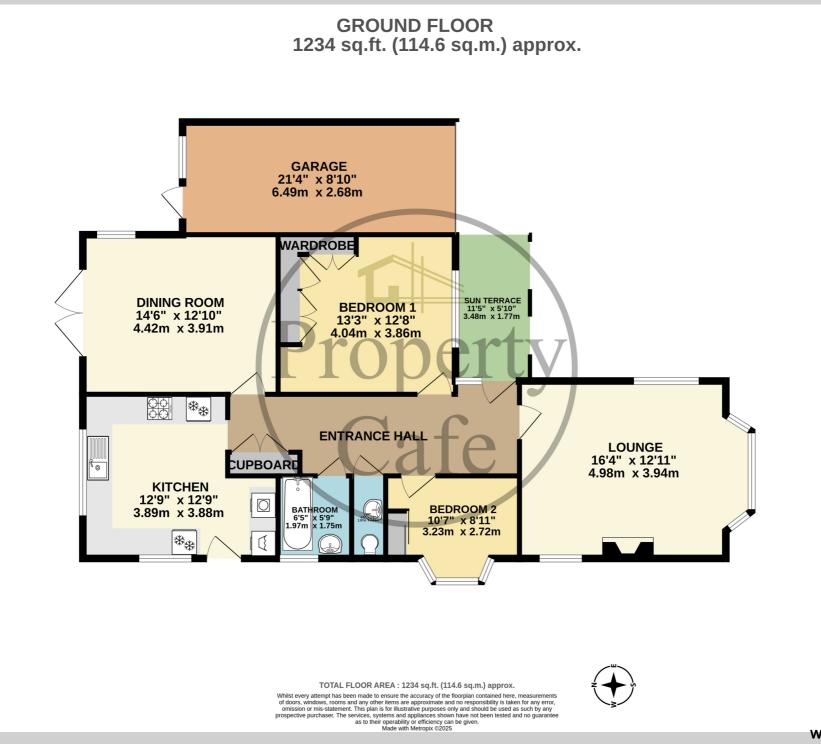

44 Ward Way, Bexhill-on-Sea, East Sussex, TN39 4HL A Spacious Detached Bungalow In Elevated Position Offering Stunning Views £389,950

The Property Cafe Is Delighted To Offer For Sale This Spacious Larkin Built Detached Bungalow Situated In A Quiet West Bexhill Location \* Benefits & Accommodation Include \* A Spacious & Bright Inner Hall \* Two Bedrooms & Two Receptions / Versatile & Spacious Accommodation \* Triple Aspect South Facing Lounge With Fire Place & Lovely Panoramic Views \* A Separate Dining Room (Poss Bed x3) \* Family Bathroom & Separate W.C \* Modern Well Equipped Fitted Kitchen \* Well Presented & Decorated Throughout \* Central Heating & D.Glazed Throughout \* An Elevated Position, Drive & Single Garage \* Rear Patio Area & Raised Rear Lawn \* Lovely Panoramic Views & Distant Sea Glimpse \* A Lovely Peaceful Cul-De-Sac Location \* Covered South Facing Sun Terrace \* Mature & Well Stocked Front & Rear Gardens \* Internal Viewing Highly Recommended \* A Realistically Priced Property \* Viewing Recommended \* Call Our Bexhill Sales Team On 01424 224488 ...

A Spacious Larkin Built Detached Bungalow \* Two Bedrooms & Two Receptions \* Versatile & Spacious Accommodation \* Triple Aspect South Facing Lounge \* Separate Dining Room (Poss Bed x3) \* Family Bathroom & Separate W.C \* Fitted Kitchen \* Well Presented & Decorated Throughout \* Enjoying An Elevated Position With Drive & Single Garage \* Panoramic Views & Sea Glimpse \* Lovely Peaceful Cul-De-Sac Location ....

- Spacious Larkin Built Detached Bungalow
  - Two Bedrooms & Two Receptions
- Versatile & Spacious Accommodation
- Triple Aspect South Facing Lounge
- Separate Dining Room (Poss Bed x3)
- Family Bathroom & Separate W.C
- Modern Well Equipped Fitted Kitchen
- Well Presented & Decorated Throughout
- Central Heating & D.Glazed Throughout
  - Elevated Drive & Single Garage

- Rear Patio Area & Raised Rear Lawn
- Lovely Panoramic Views & Sea Glimpse
- Lovely Peaceful Cul-De-Sac Location
- Can Be Used As A Three Bed Bungalow
- Covered South Facing Sun Terrace
  - Mature Front & Rear Gardens
- Sought After West Bexhill Location
  - A Realistically Priced Property
- Internal Viewing Highly Recommended