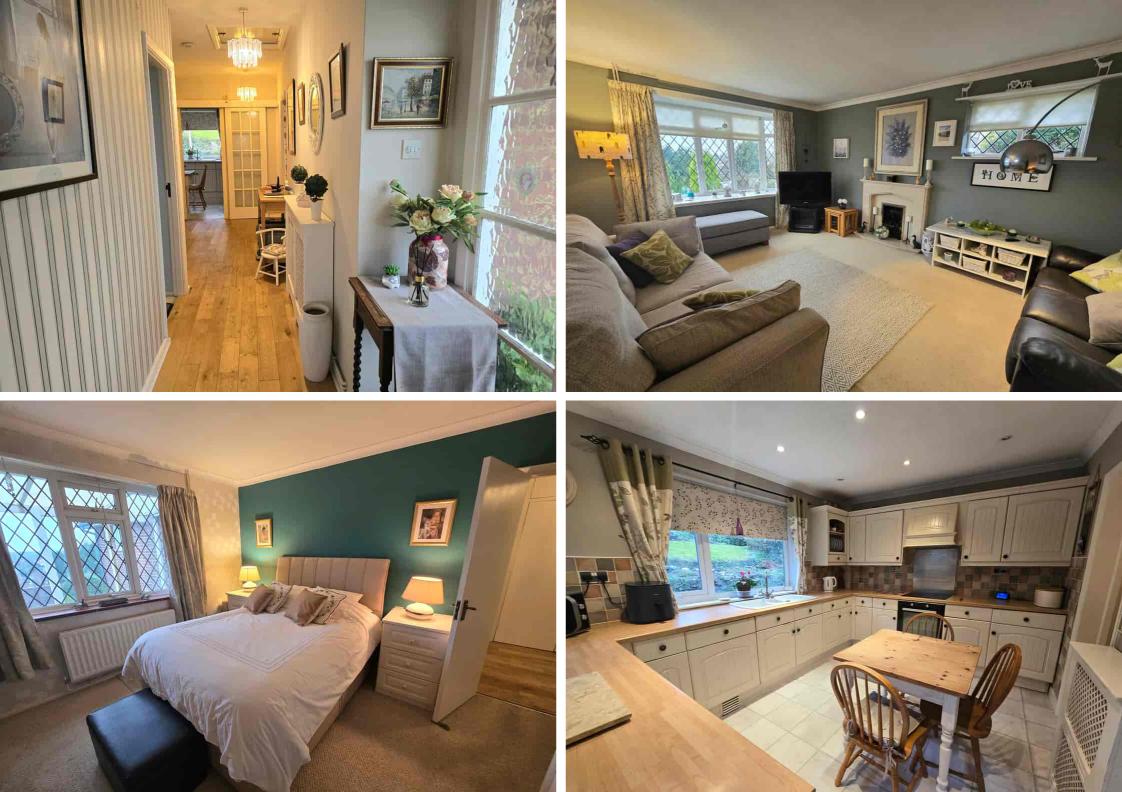

44 Ward Way, Bexhill-on-Sea, East Sussex, TN39 4HL A Spacious Detached Bungalow In Elevated Position Offering Stunning Views £389,950

The Property Cafe Is Delighted To Offer For Sale This Spacious Larkin Built Detached Bungalow Situated In A Quiet West Bexhill Location \* Benefits & Accommodation Include \* A Spacious & Bright Inner Hall \* Two Bedrooms & Two Receptions / Versatile & Spacious Accommodation \* Triple Aspect South Facing Lounge With Fire Place & Lovely Panoramic Views \* A Separate Dining Room (Poss Bed x3) \* Family Bathroom & Separate W.C \* Modern Well Equipped Fitted Kitchen \* Well Presented & Decorated Throughout \* Central Heating & D.Glazed Throughout \* An Elevated Position, Drive & Single Garage \* Rear Patio Area & Raised Rear Lawn \* Lovely Panoramic Views & Distant Sea Glimpse \* A Lovely Peaceful Cul-De-Sac Location \* Covered South Facing Sun Terrace \* Mature & Well Stocked Front & Rear Gardens \* Internal Viewing Highly Recommended \* A Realistically Priced Property \* Viewing Recommended \* Call Our Bexhill Sales Team On 01424 224488 ...

A Spacious Larkin Built Detached Bungalow \* Two Bedrooms & Two Receptions \* Versatile & Spacious Accommodation \* Triple Aspect South Facing Lounge \* Separate Dining Room (Poss Bed x3) \* Family Bathroom & Separate W.C \* Fitted Kitchen \* Well Presented & Decorated Throughout \* Enjoying An Elevated Position With Drive & Single Garage \* Panoramic Views & Sea Glimpse \* Lovely Peaceful Cul-De-Sac Location ....