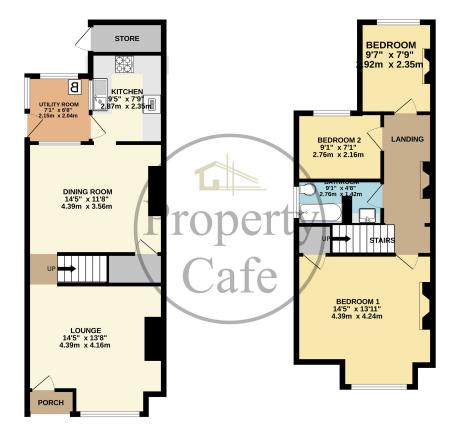

GROUND FLOOR 537 sq.ft. (49.9 sq.m.) approx.

1ST FLOOR 456 sq.ft. (42.4 sq.m.) approx.

TOTAL FLOOR AREA : 993 sq.ft. (92.3 sq.m.) approx. While every advertigt has been made be ensure the accuracy of the foorplan contained hine, measurements, conscion or not searcher. This parts in the instance purpose soft without be used as used by any prospective purchase. The service, systems and aggitances shown have not been total beat on parameter in the service with Metropic co202.