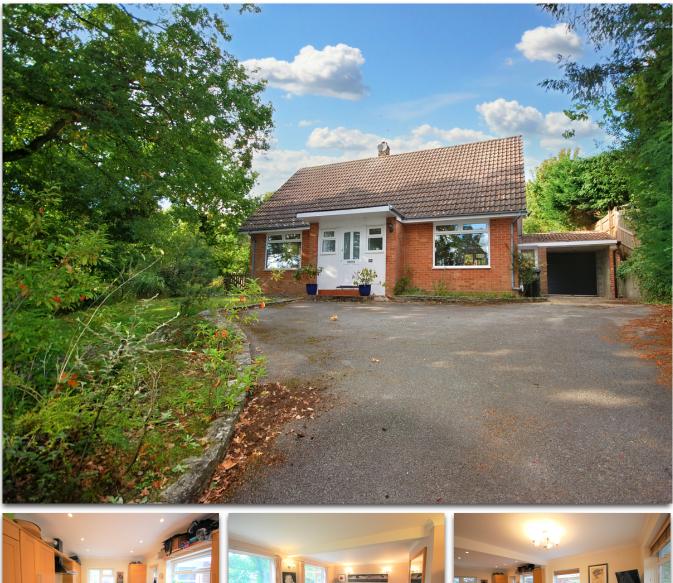

# keatsfearn

55 Middle Bourne Lane, Lower Bourne, Farnham, Surrey. GU10 3NJ. Guide Price £650,000

- Detached home
- Family bathroom
- Luxury kitchen with integrated appliances
- Study area
- No chain

- 3 Bedrooms
- Lounge with wood-burning stove
- Dual aspect dining area
- Cloak/w.c.

# Description

An immaculate 3 bedroom detached chalet bungalow located within close proximity to Farnham town centre and within walking distance of South Farnham School. The property offers spacious living accommodation throughout comprising open plan luxury kitchen/diner, lounge with wood burner, study, 3 double bedrooms and a well appointed family bathroom. Externally the house offers gardens to 3 sides with ample driveway parking and an attached single garage with electric up and over door.