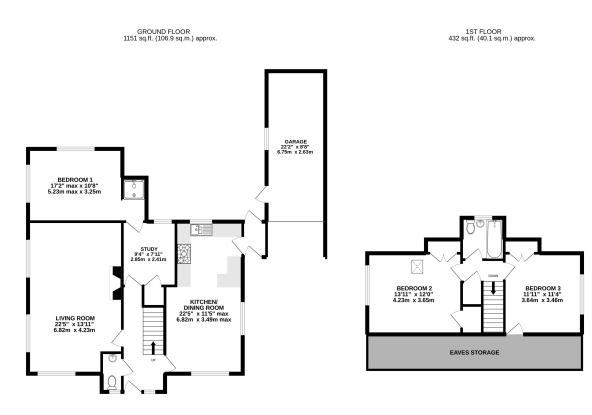

## Local Authority

Waverley Band F

TOTAL FLOOR AREA: 1583 sq.ft. (147.0 sq.m.) approx. Write every attempt has been made to ensure the accuracy of the floorplan contained here, measurement or the statement. This plant is for illustrate proposes only and should be used as such by any prospective purchaser. The services, systems and appliances shown have not been tested and no guarant as to their operability of efficiency can be guarant.