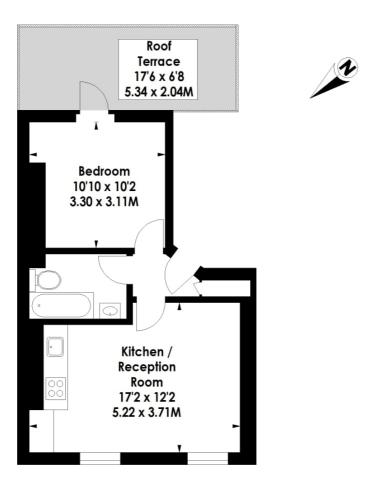

## SECOND FLOOR

## AYNHOE ROAD, W14

Approximate Gross Internal Area

388 Sq.ft / 36 Sq.m
Floor Plan produced by Mays Floorplans ©. Tel 020 3397 4594

Floor Plan produced by Mays Floorplans © . Tel (20 3397 4594 illustration for identification purposes only, not to scale. All measurements are maximum, and include wardrobes and window bays where applicable