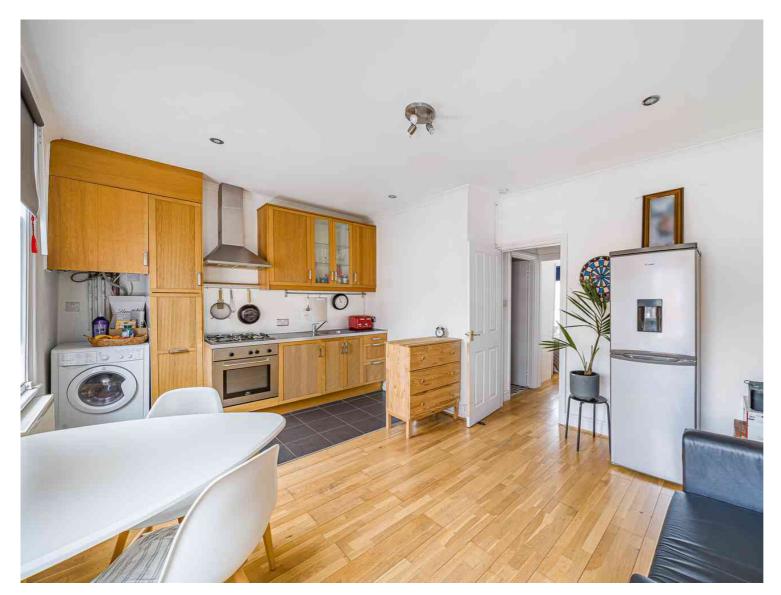

Aynhoe Road, London, W14 0QA

This beautifully presented one bedroom Victorian conversion flat benefits from a 17'6 private South-East facing roof terrace. The light filled reception room is open plan to the kitchen, a newly refurbished modern and chic shower room and a double bedroom with French doors to the roof terrace. The property has recently been repainted throughout. Offered to the market chain free and with share of freehold.

Tel: 0208 065 0010 Web: cowandco-london.com

- One bedroom apartment
- Private roof terrace
- High ceilings and large rooms
- Prime road in Brook Green
- Modern kitchen
- Share of Freehold
- Contemporary bathroom
- Chain free