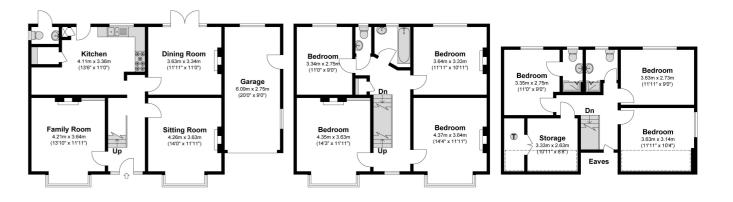

The property lies upon a generous plot with spacious driveway, copious space to the side, and a large rear garden, boasting an abundance of potential for future development.

Internally, the ground floor unites three separate reception rooms with the 13ft kitchen that overlooks the rear garden and benefits access to a downstairs cloakroom as well as lots of space for dining furniture.

The first floor features four excellent size bedrooms, two of which boast bay windows, whilst the other two sit adjacent to bathrooms. The loft space now occupies three further 11ft bedrooms, two additional shower rooms, and ample storage.

## **Langley Road**

Approximate Floor Area 2087.12 Square feet 193.90 Square metres (Excluding Garage)

Garage / Outbuilding Area 221.52 Square feet 20.58 Square metres
Total Area 2308.64 Square feet 214.48 Square metres (Including Garage)

First Floor

**Ground Floor** 

Second Floor