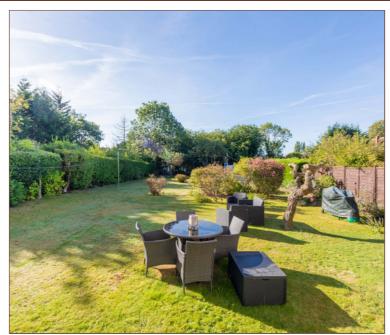

The south-facing rear garden provides a tranquil escape from the bustle of the ever-popular Langley Road, enjoying all day sunlight. The garden features an immaculately kept lawn, shrubbery borders and tall trees that create an extension to the privacy of this beautiful family home.