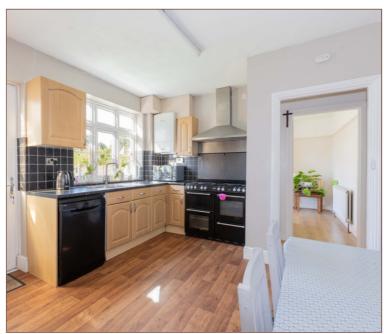

The property lies upon a generous plot with spacious driveway, copious space to the side, and a large rear garden, boasting an abundance of potential for future development.

Internally, the ground floor unites three separate reception rooms with the 13ft kitchen that overlooks the rear garden and benefits access to a downstairs cloakroom as well as lots of space for dining furniture.