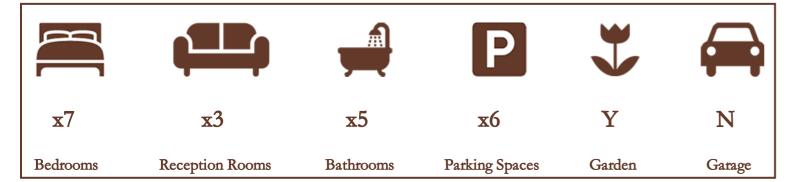

Combining a convenient location with an ambient perception this impressive seven bedroom property is situated a stone's throw from Upton Court and St Bernard's grammar schools, surrounded by some of Langley's most prestigious family homes.

The property lies upon a generous plot with spacious driveway, copious space to the side, and a large rear garden, boasting an abundance of potential for future development.

Internally, the ground floor unites three separate reception rooms with the 13ft kitchen that overlooks the rear garden and benefits access to a downstairs cloakroom as well as lots of space for dining furniture.

The first floor features four excellent size bedrooms, two of which boast bay windows, whilst the other two sit adjacent to bathrooms. The loft space now occupies three further 11ft bedrooms, two additional shower rooms, and ample storage.

The south-facing rear garden provides a tranquil escape from the bustle of the ever-popular Langley Road, enjoying all day sunlight. The garden features an immaculately kept lawn, shrubbery borders and tall trees that create an extension to the privacy of this beautiful family home.