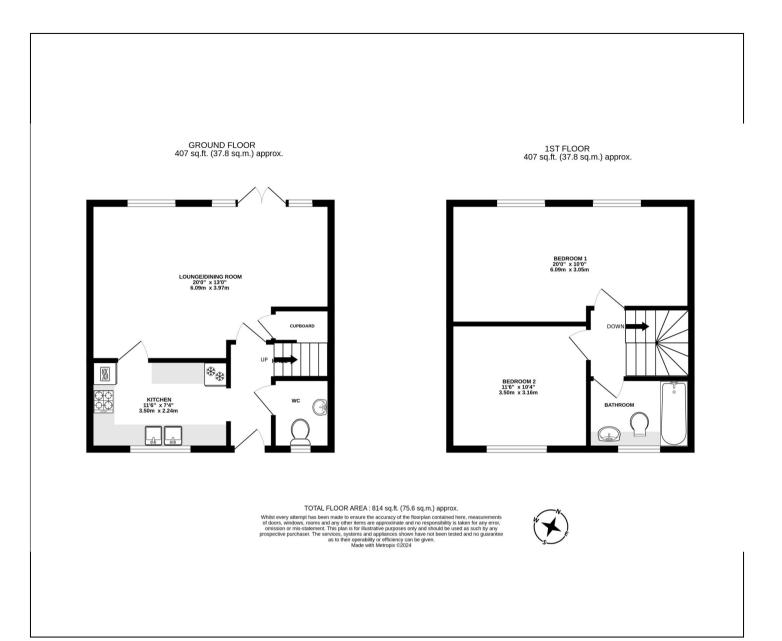

## Queen Mary Road, Shepperton, TW17 0SQ £449,950

- Beautifully Presented Two Bedroom Semi-Detached House
- Open Plan Living and Dining Area
- Westerley Facing Rear Garden
- Potential To Adapt To Three Bedrooms

- Open Day On Saturday 4th May,
  Please Call To Book Your Slot
- Ground Floor Cloakroom/Utility Room
- Own Driveway Plus Further Allocated Space
- Freehold, Council Tax Band D

We have not tested the services or domestic appliances so we cannot verify that they are in working order. The buyer is advised to obtain verification from their solicitor or surveyor. There particulars form no part of any offer or contract and their accuracy cannot be guaranteed.