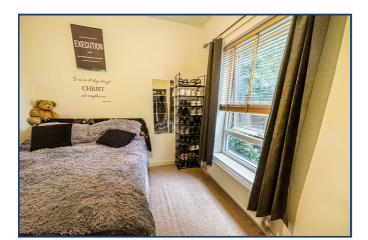

# **Bedroom One**

13'0" x 10'0" (3.96m x 3.04m) Front aspect double glazed window.

# **Bedroom Two**

11'0" x 8'6" (3.34m x 2.59m) Rear aspect double glazed window over looking communal garden.