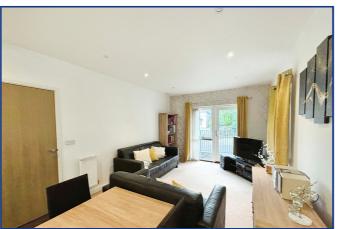

# **Open Plan Reception Room**

19'7" x 10'11" (5.97m x 3.34m) Open lounge / diner / kitchen. Front aspect double glazed door to Balcony with full length window. Two further side aspect double glazed windows. Range of low level and eye level kitchen units with fitted gas hob and sink and drainer.

## Balcony

Balcony off reception room.