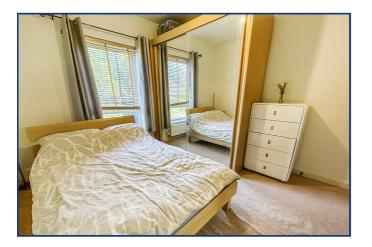

# **Bedroom One**

13'0" x 10'0" (3.96m x 3.04m) Front aspect double glazed window.

# **Bedroom Two**

11'0" x 8'6" (3.34m x 2.59m) Rear aspect double glazed window over looking communal garden.