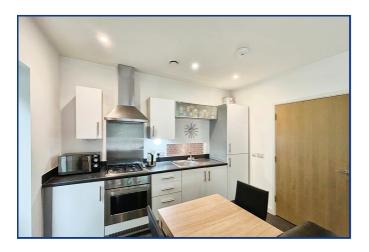

# **Open Plan Reception Room**

19'7" x 10'11" (5.97m x 3.34m) Open lounge / diner / kitchen. Front aspect double glazed door to Balcony with full length window. Two further side aspect double glazed windows. Range of low level and eye level kitchen units with fitted gas hob and sink and drainer.