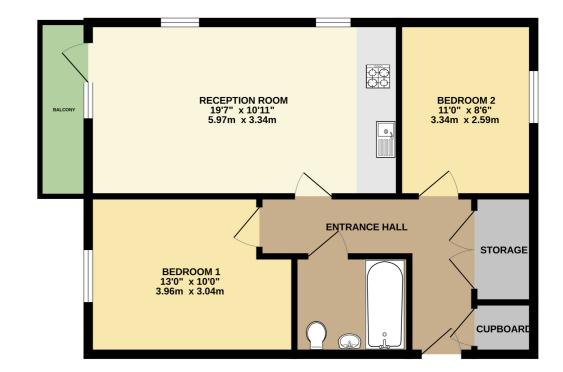

# £220,000 Leasehold

- First Floor Apartment
- Two Bedrooms
- Open Plan Reception Room
- Bathroom
- Balcony
- Close to Good Schools
- Close to Public Transport
- Communal Garden
- Gas Central Heating

**GROUND FLOOR** 588 sq.ft. (54.7 sq.m.) approx.

TOTAL FLOOR AREA : 588 sq.ft. (54.7 sq.m.) appro as been made to ensure the accuracy of the floorplan cor oms and any other items are approximate and no respon-

### Entrance Hall

Access to both bedrooms, reception room, and bathroom. Two storage cupboards.

# **Open Plan Reception Room**

19'7" x 10'11" (5.97m x 3.34m) Open lounge / diner / kitchen. Front aspect double glazed door to Balcony with full length window. Two further side aspect double glazed windows. Range of low level and eye level kitchen units with fitted gas hob and sink and drainer.

# **Bedroom One**

13'0" x 10'0" (3.96m x 3.04m) Front aspect double glazed window.

# **Bedroom Two**

11'0" x 8'6" (3.34m x 2.59m) Rear aspect double glazed window over looking communal garden.

#### Bathroom

Three piece white suite comprising of low level WC, wash hand basin, and bath.

## Balcony

Balcony off reception room.