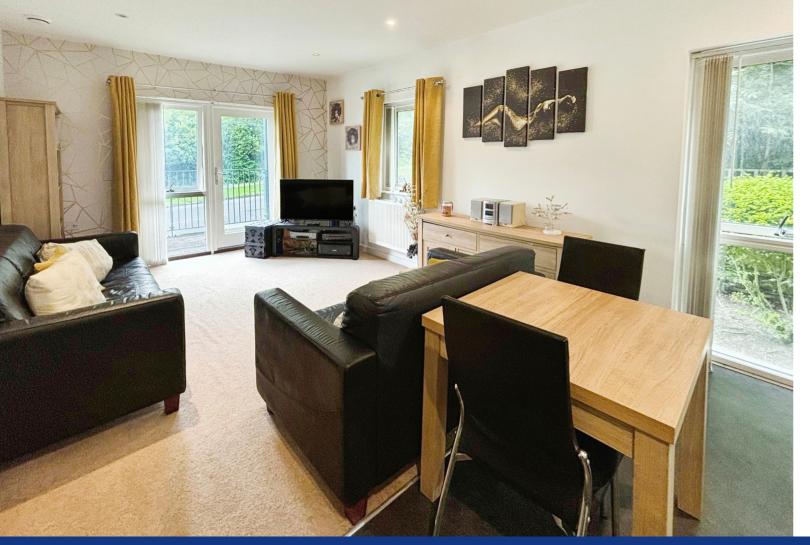

# **Open Plan Reception Room**

19'7" x 10'11" (5.97m x 3.34m) Open lounge / diner / kitchen. Front aspect double glazed door to Balcony with full length window. Two further side aspect double glazed windows. Range of low level and eye level kitchen units with fitted gas hob and sink and drainer.