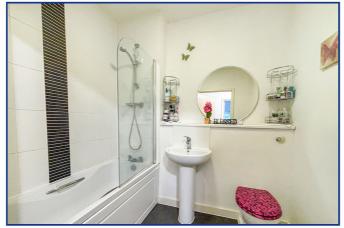

#### Bathroom

Three piece white suite comprising of low level WC, wash hand basin, and bath.