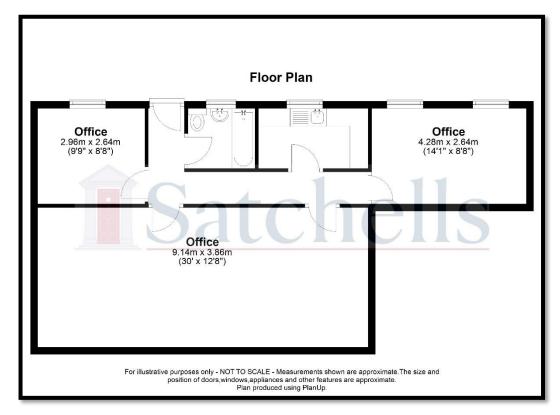

Agents Notes: Please see the plans below for the layout of each suite. Note there is a

connecting door not shown on the plan which enables access to both suites

if taken as a whole.

# 1A Southbridge Street.

## As separate suites:

- 1A comprises 3 offices, kitchen and toilet and is about 587 Sq. Ft.
- 3A comprises 4 offices, kitchen and toilet facilities and is about 416 Sq. Ft.

Each has its own entrance and comes with 3 allocated parking spaces to the rear.