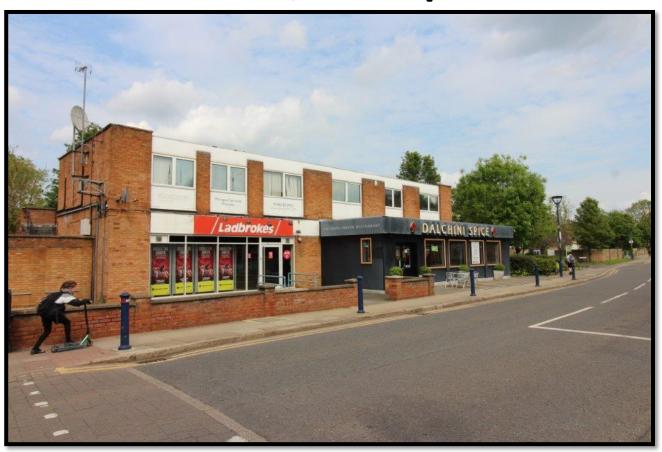

# Office Premises with parking About 1,000 Sq. Ft.

1A & 3A Southbridge Street, Shefford, Beds. SG17 5DB

Available as a whole or as two separate suites

### In Brief:

First floor offices comprising seven offices, two kitchens, two sets of toilet facilities with six parking spaces located in the centre of Shefford. With two entrances the offices, can be let as a whole or separated into two suites.