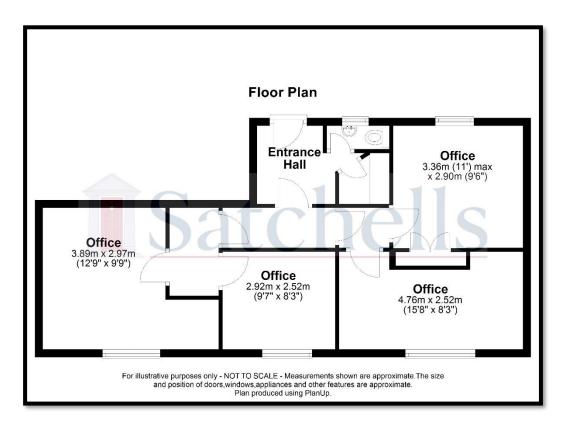

Agents Notes: Please see the plans below for the layout of each suite. Note there is a

connecting door not shown on the plan which enables access to both suites

if taken as a whole.

# 3A Southbridge Street

## As separate suites:

- 1A comprises 3 offices, kitchen and toilet and is about 587 Sq. Ft.
- 3A comprises 4 offices, kitchen and toilet facilities and is about 416 Sq. Ft.

Each has its own entrance and comes with 3 allocated parking spaces to the rear.