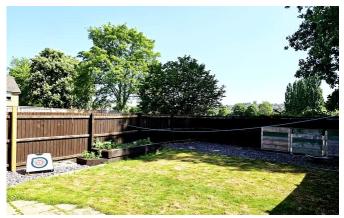

## Description

This three bedroom property benefits from vacant possession and features a private rear garden with stunning views of Glastonbury Tor. The property is in good decorative order and will appeal to those seeking a family home or possibly an investment. The ground floor layout comprises a dual aspect lounge/diner fitted with a wood burning stove and a galley style kitchen providing access to the garden and to a utility area. There are three bedrooms, a family bathroom and a recently upgraded en-suite shower room on the first floor. To the front is a block paved driveway leading to storage area within the garage and a secluded rear garden of good proportions that enjoys excellent views of Glastonbury Tor.

#### **Features**

- No onward chain
- Upgraded en-suite shower room
- Private rear garden with views of Glastonbury Tor
- Utility area
- Wood burner
- Block paved driveway providing off road parking
- Garage is currently divided by a stud wall but could easily revert back if required
- Well proportioned lounge/diner
- Freehold Council Tax Band C