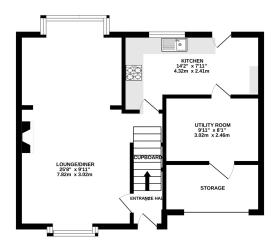

## Description

This three bedroom property benefits from vacant possession and features a private rear garden with stunning views of Glastonbury Tor. The property is in good decorative order and will appeal to those seeking a family home or possibly an investment. The ground floor layout comprises a dual aspect lounge/diner fitted with a wood burning stove and a galley style kitchen providing access to the garden and to a utility area. There are three bedrooms, a family bathroom and a recently upgraded en-suite shower room on the first floor. To the front is a block paved driveway leading to storage area within the garage and a secluded rear garden of good proportions that enjoys excellent views of Glastonbury Tor.

GROUND FLOOR 1ST FLOOR