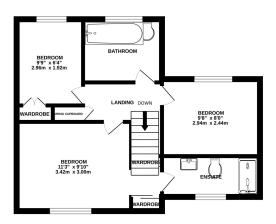

£315,000 Freehold

□ 3 □ 1 € 2 EPC C

## Description

This three bedroom property benefits from vacant possession and features a private rear garden with stunning views of Glastonbury Tor. The property is in good decorative order and will appeal to those seeking a family home or possibly an investment. The ground floor layout comprises a dual aspect lounge/diner fitted with a wood burning stove and a galley style kitchen providing access to the garden and to a utility area. There are three bedrooms, a family bathroom and a recently upgraded en-suite shower room on the first floor. To the front is a block paved driveway leading to storage area within the garage and a secluded rear garden of good proportions that enjoys excellent views of Glastonbury Tor.

GROUND FLOOR 1ST FLOOR









#### **Features**

- No onward chain
- Upgraded en-suite shower room
- Private rear garden with views of Glastonbury Tor
- Utility area
- Wood burner
- Block paved driveway providing off road parking
- Garage is currently divided by a stud wall but could easily revert back if required
- Well proportioned lounge/diner
- Freehold Council Tax Band C

## **Local Information**

- Council Tax Band C
- Tenure Freehold
- EPC Rating C

### **GLASTONBURY OFFICE**

Telephone 01458 831077

41, High Street, Glastonbury, Somerset BA6 9DS

glastonbury@cooperandtanner.co.uk

**COOPER TANNER**