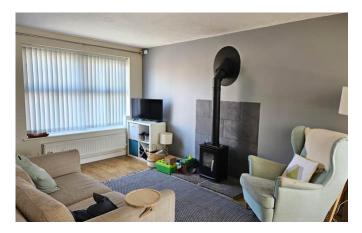

## Description

This three bedroom property benefits from vacant possession and features a private rear garden with stunning views of Glastonbury Tor. The property is in good decorative order and will appeal to those seeking a family home or possibly an investment. The ground floor layout comprises a dual aspect lounge/diner fitted with a wood burning stove and a galley style kitchen providing access to the garden and to a utility area. There are three bedrooms, a family bathroom and a recently upgraded en-suite shower room on the first floor. To the front is a block paved driveway leading to storage area within the garage and a secluded rear garden of good proportions that enjoys excellent views of Glastonbury Tor.

#### **Features**

- No onward chain
- Upgraded en-suite shower room
- Private rear garden with views of Glastonbury Tor
- Utility area
- Wood burner
- Block paved driveway providing off road parking
- Garage is currently divided by a stud wall but could easily revert back if required
- Well proportioned lounge/diner
- Freehold Council Tax Band C