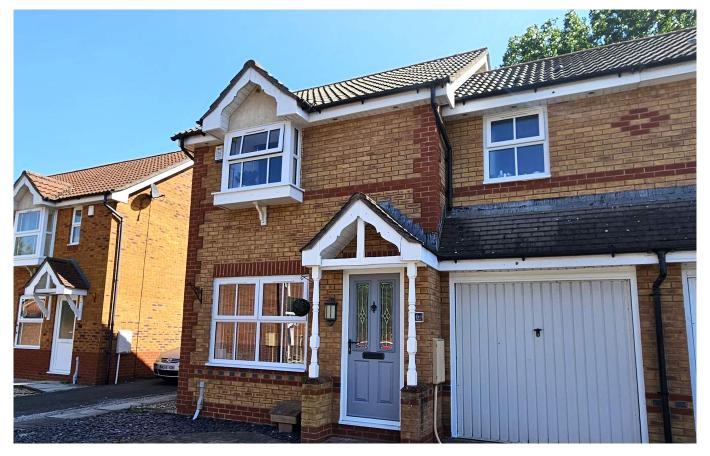

# Stag Way

Glastonbury, BA6 9PR

£315,000 Freehold

□ 3 □ 1 € 2 EPC C

## Description

This three bedroom property benefits from vacant possession and features a private rear garden with stunning views of Glastonbury Tor. The property is in good decorative order and will appeal to those seeking a family home or possibly an investment. The ground floor layout comprises a dual aspect lounge/diner fitted with a wood burning stove and a galley style kitchen providing access to the garden and to a utility area. There are three bedrooms, a family bathroom and a recently upgraded en-suite shower room on the first floor. To the front is a block paved driveway leading to storage area within the garage and a secluded rear garden of good proportions that enjoys excellent views of Glastonbury Tor.

#### **Features**

- No onward chain
- Upgraded en-suite shower room
- Private rear garden with views of Glastonbury Tor
- Utility area
- Wood burner
- Block paved driveway providing off road parking
- Garage is currently divided by a stud wall but could easily revert back if required
- Well proportioned lounge/diner
- Freehold Council Tax Band C