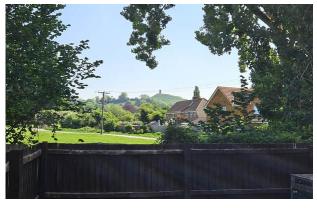

## Description

This three bedroom property benefits from vacant possession and features a private rear garden with stunning views of Glastonbury Tor. The property is in good decorative order and will appeal to those seeking a family home or possibly an investment. The ground floor layout comprises a dual aspect lounge/diner fitted with a wood burning stove and a galley style kitchen providing access to the garden and to a utility area. There are three bedrooms, a family bathroom and a recently upgraded en-suite shower room on the first floor. To the front is a block paved driveway leading to storage area within the garage and a secluded rear garden of good proportions that enjoys excellent views of Glastonbury Tor.

#### **Features**

- No onward chain
- Upgraded en-suite shower room
- Private rear garden with views of Glastonbury Tor
- Utility area
- Wood burner
- Block paved driveway providing off road parking
- Garage is currently divided by a stud wall but could easily revert back if required
- Well proportioned lounge/diner
- Freehold Council Tax Band C