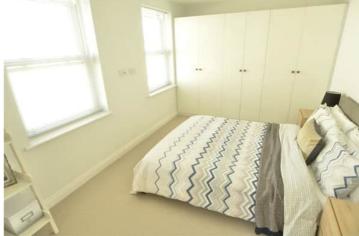

**Bedroom 1** 18' 1" x 7' 7" (5.50m x 2.30m)

Bedroom 2 12' 10" x 10' 2" (3.90m x 3.10m)

Bathroom 7' 7" x 6' 9" (2.30m x 2.06m)