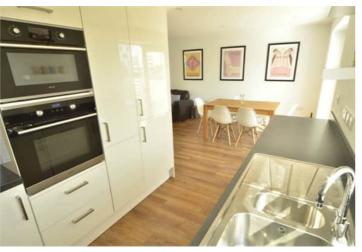

### La Folie Douce

First Tower Lane | St Peter Port, | GY12RZ

La Folie Douce is located in a quiet lane near the amenities of Admiral park and within walking distance of the town centre and Beau Sejour. Accommodation comprises open plan lounge/kitchen/diner, two large double bedrooms (the master benefitting from comprehensive fitted storage), a bathroom and a WC. The low maintenance rear garden is perfect for entertaining. There are two allocated parking spaces to the rear and an abundance of on-street parking in the area. Ideally suited to a mature couple. Not suitable for young children. Regret no smokers, pets or sharers. Short term rental available immediately for 6 months.

### SPECIFICATIONS

**Entrance Hall** 6' 7" x 5' 11" (2.00m x 1.81m)

**WC** 6' 1" x 5' 10" (1.85m x 1.79m)

**Lounge/diner** 19' 8" x 13' (6.00m x 3.96m)

**Kitchen area** 11' 10" x 7' 3" (3.60m x 2.20m)

First floor landing 6' 10" x 5' 3" (2.08m x 1.60m)

#### **APPLIANCES INCLUDED**

Caple electric oven Four ring hob Extractor fan Caple dishwasher Caple washer/dryer Fridge/freezer