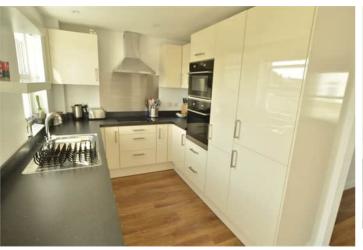

### La Folie Douce

First Tower Lane | St Peter Port, | GY12RZ

La Folie Douce is located in a quiet lane near the amenities of Admiral park and within walking distance of the town centre and Beau Sejour. Accommodation comprises open plan lounge/kitchen/diner, two large double bedrooms (the master benefitting from comprehensive fitted storage), a bathroom and a WC. The low maintenance rear garden is perfect for entertaining. There are two allocated parking spaces to the rear and an abundance of on-street parking in the area. Ideally suited to a mature couple. Not suitable for young children. Regret no smokers, pets or sharers. Short term rental available immediately for 6 months.

### SPECIFICATIONS

**Entrance Hall** 6' 7" x 5' 11" (2.00m x 1.81m)

**WC** 6' 1" x 5' 10" (1.85m x 1.79m)

**Lounge/diner** 19' 8" x 13' (6.00m x 3.96m)

**Kitchen area** 11' 10" x 7' 3" (3.60m x 2.20m)

First floor landing 6' 10" x 5' 3" (2.08m x 1.60m)

#### **APPLIANCES INCLUDED**

Caple electric oven Four ring hob Extractor fan Caple dishwasher Caple washer/dryer Fridge/freezer