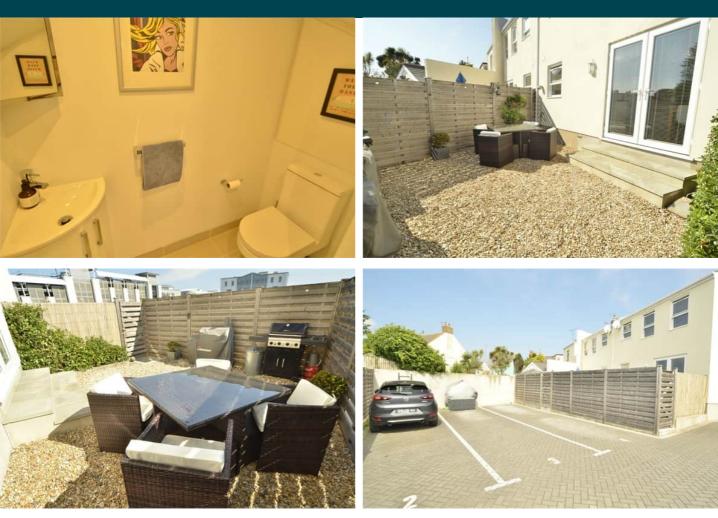

#### Garden

The low maintenance rear garden is completely laid to gravel. Perfect for al fresco dining and entertaining.

#### Parking

There are two allocated parking spaces in the car park at the rear.