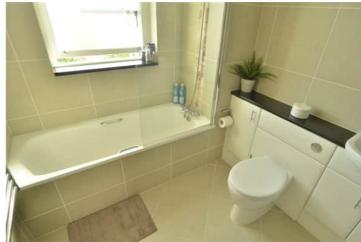

### SPECIFICATIONS

**Entrance Hall** 6' 7" x 5' 11" (2.00m x 1.81m)

**WC** 6' 1" x 5' 10" (1.85m x 1.79m)

**Lounge/diner** 19' 8" x 13' (6.00m x 3.96m)

**Kitchen area** 11' 10" x 7' 3" (3.60m x 2.20m)

First floor landing 6' 10" x 5' 3" (2.08m x 1.60m)

**Bedroom 1** 18' 1" x 7' 7" (5.50m x 2.30m)

Bedroom 2 12' 10" x 10' 2" (3.90m x 3.10m)

Bathroom 7' 7" x 6' 9" (2.30m x 2.06m)