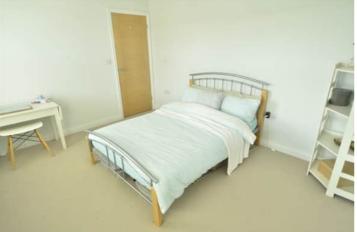

**Bedroom 1** 18' 1" x 7' 7" (5.50m x 2.30m)

Bedroom 2 12' 10" x 10' 2" (3.90m x 3.10m)

Bathroom 7' 7" x 6' 9" (2.30m x 2.06m)