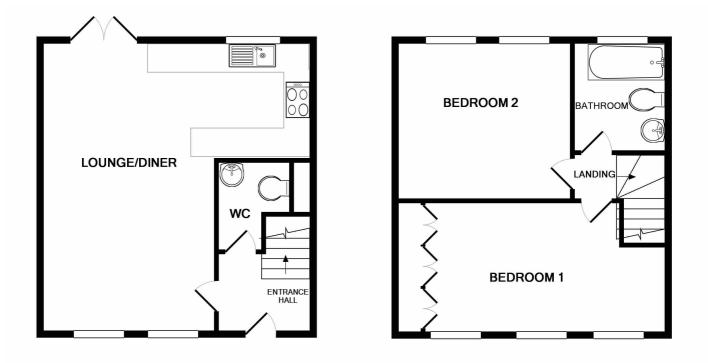

### SPECIFICATIONS

**Entrance Hall** 6' 7" x 5' 11" (2.00m x 1.81m)

**WC** 6' 1" x 5' 10" (1.85m x 1.79m)

**Lounge/diner** 19' 8" x 13' (6.00m x 3.96m)

**Kitchen area** 11' 10" x 7' 3" (3.60m x 2.20m)

First floor landing 6' 10" x 5' 3" (2.08m x 1.60m)

**Bedroom 1** 18' 1" x 7' 7" (5.50m x 2.30m)

Bedroom 2 12' 10" x 10' 2" (3.90m x 3.10m)

Bathroom 7' 7" x 6' 9" (2.30m x 2.06m)

### **GROUND FLOOR**

#### **1ST FLOOR**

#### LA FOLIE DOUCE

Whilst every attempt has been made to ensure the accuracy of the floor plan contained here, measurements of doors, windows, rooms and any other items are approximate and no responsibility is taken for any error, omission, or mis-statement. This plan is for illustrative purposes only and should be used as such by any prospective purchaser. The services, systems and appliances shown have not been tested and no guarantee as to their operability or efficiency can be given Made with Metropix ©2018