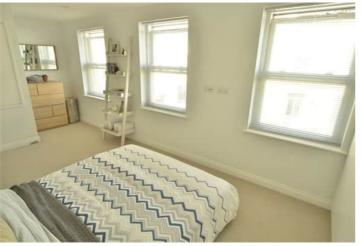

**Bedroom 1** 18' 1" x 7' 7" (5.50m x 2.30m)

Bedroom 2 12' 10" x 10' 2" (3.90m x 3.10m)

Bathroom 7' 7" x 6' 9" (2.30m x 2.06m)