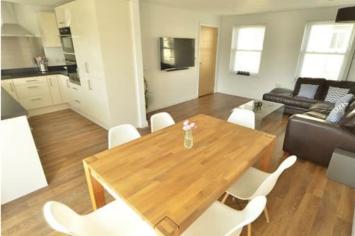

### La Folie Douce

First Tower Lane | St Peter Port, | GY12RZ

La Folie Douce is located in a quiet lane near the amenities of Admiral park and within walking distance of the town centre and Beau Sejour. Accommodation comprises open plan lounge/kitchen/diner, two large double bedrooms (the master benefitting from comprehensive fitted storage), a bathroom and a WC. The low maintenance rear garden is perfect for entertaining. There are two allocated parking spaces to the rear and an abundance of on-street parking in the area. Ideally suited to a mature couple. Not suitable for young children. Regret no smokers, pets or sharers. Short term rental available immediately for 6 months.

### SPECIFICATIONS

**Entrance Hall** 6' 7" x 5' 11" (2.00m x 1.81m)

**WC** 6' 1" x 5' 10" (1.85m x 1.79m)

**Lounge/diner** 19' 8" x 13' (6.00m x 3.96m)

**Kitchen area** 11' 10" x 7' 3" (3.60m x 2.20m)

First floor landing 6' 10" x 5' 3" (2.08m x 1.60m)