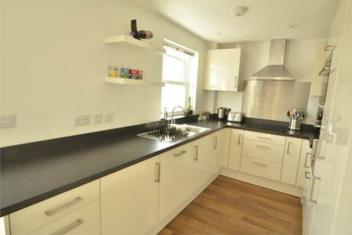

### La Folie Douce

First Tower Lane | St Peter Port, | GY12RZ

La Folie Douce is located in a quiet lane near the amenities of Admiral park and within walking distance of the town centre and Beau Sejour. Accommodation comprises open plan lounge/kitchen/diner, two large double bedrooms (the master benefitting from comprehensive fitted storage), a bathroom and a WC. The low maintenance rear garden is perfect for entertaining. There are two allocated parking spaces to the rear and an abundance of on-street parking in the area. Ideally suited to a mature couple. Not suitable for young children. Regret no smokers, pets or sharers. Short term rental available immediately for 6 months.

### SPECIFICATIONS

**Entrance Hall** 6' 7" x 5' 11" (2.00m x 1.81m)

**WC** 6' 1" x 5' 10" (1.85m x 1.79m)

**Lounge/diner** 19' 8" x 13' (6.00m x 3.96m)

**Kitchen area** 11' 10" x 7' 3" (3.60m x 2.20m)

First floor landing 6' 10" x 5' 3" (2.08m x 1.60m)

#### **APPLIANCES INCLUDED**

Caple electric oven Four ring hob Extractor fan Caple dishwasher Caple washer/dryer Fridge/freezer