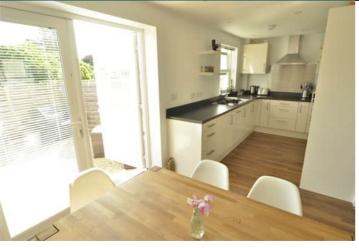

### SPECIFICATIONS

**Entrance Hall** 6' 7" x 5' 11" (2.00m x 1.81m)

**WC** 6' 1" x 5' 10" (1.85m x 1.79m)

**Lounge/diner** 19' 8" x 13' (6.00m x 3.96m)

**Kitchen area** 11' 10" x 7' 3" (3.60m x 2.20m)

First floor landing 6' 10" x 5' 3" (2.08m x 1.60m)

#### **APPLIANCES INCLUDED**

Caple electric oven Four ring hob Extractor fan Caple dishwasher Caple washer/dryer Fridge/freezer