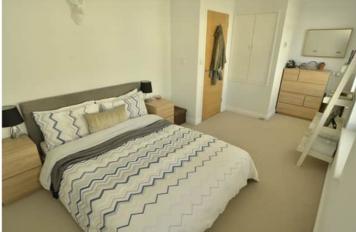

**Bedroom 1** 18' 1" x 7' 7" (5.50m x 2.30m)

Bedroom 2 12' 10" x 10' 2" (3.90m x 3.10m)

Bathroom 7' 7" x 6' 9" (2.30m x 2.06m)