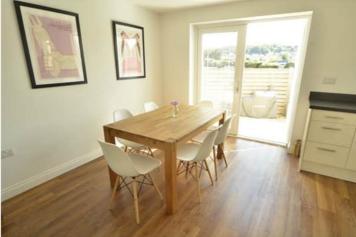

### SPECIFICATIONS

**Entrance Hall** 6' 7" x 5' 11" (2.00m x 1.81m)

**WC** 6' 1" x 5' 10" (1.85m x 1.79m)

**Lounge/diner** 19' 8" x 13' (6.00m x 3.96m)

**Kitchen area** 11' 10" x 7' 3" (3.60m x 2.20m)

First floor landing 6' 10" x 5' 3" (2.08m x 1.60m)