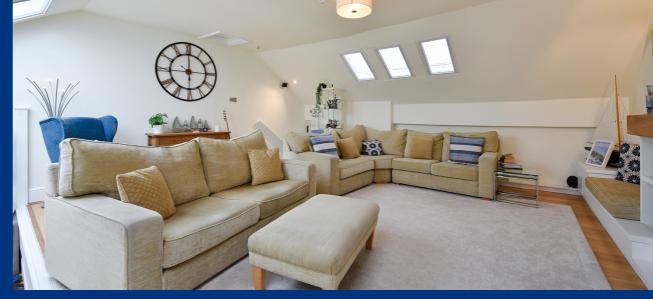

The majority of the living space is situated on the first floor with an open plan lounge set up with a media wall including a plasma TV with surround sound. Original period details meet stylish modern updates, creating a home that is both timeless and effortless. Enhancing the living accommodation is a balcony offering spectacular views over Southampton Water.