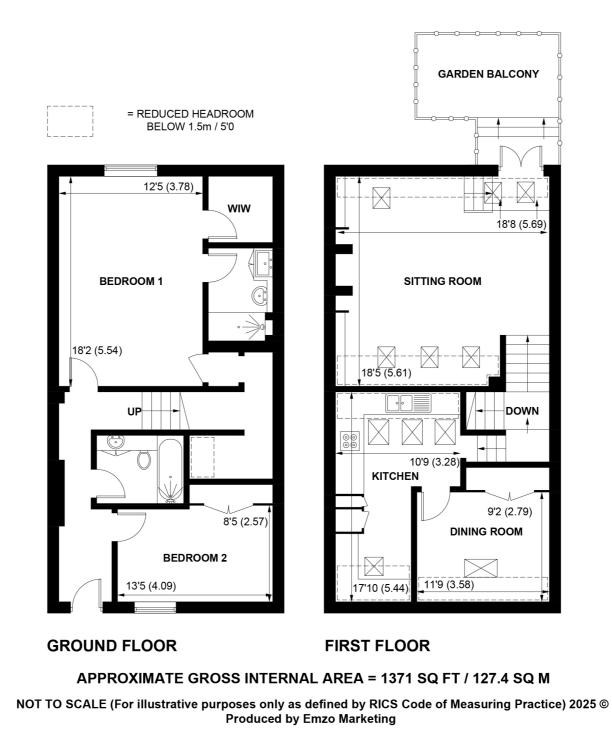

Number 5 offers spacious accommodation over two floors extending to some 1371 sq feet and blends a wealth of period features with the convenience of informal modern day living.

On the ground floor is the spacious principle bedroom with an ensuite and large dressing area. There is a second bedroom overlooking the delightful covered courtyard.

The majority of the living space is situated on the first floor with an open plan lounge set up with a media wall including a plasma TV with surround sound. Original period details meet stylish modern updates, creating a home that is both timeless and effortless. Enhancing the living accommodation is a balcony offering spectacular views over Southampton Water.

Completing the upstairs accommodation is a modern fitted kitchen with a dining room or third bedroom.

Outside there is an internal covered courtyard currently undergoing a scheme of renovation with original beams dating back many centuries adding to the character of the buildings facade. There are also two allocated car parking spaces.