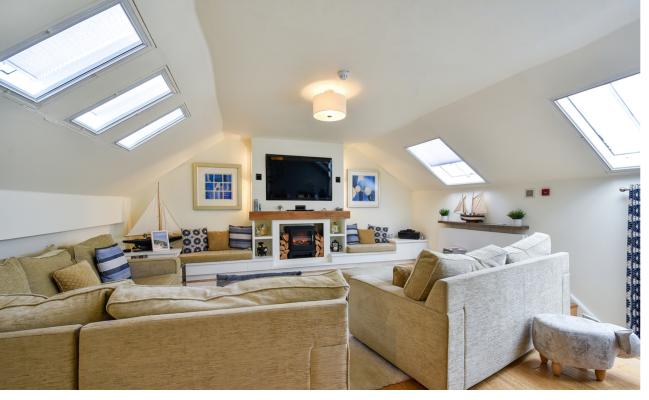

The majority of the living space is situated on the first floor with an open plan lounge set up with a media wall including a plasma TV with surround sound. Original period details meet stylish modern updates, creating a home that is both timeless and effortless. Enhancing the living accommodation is a balcony offering spectacular views over Southampton Water.