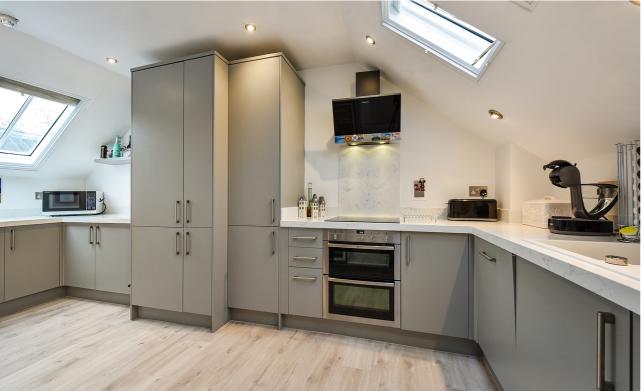

Completing the upstairs accommodation is a modern fitted kitchen with a dining room or third bedroom.

Outside there is an internal covered courtyard currently undergoing a scheme of renovation with original beams dating back many centuries adding to the character of the buildings facade. There are also two allocated car parking spaces.