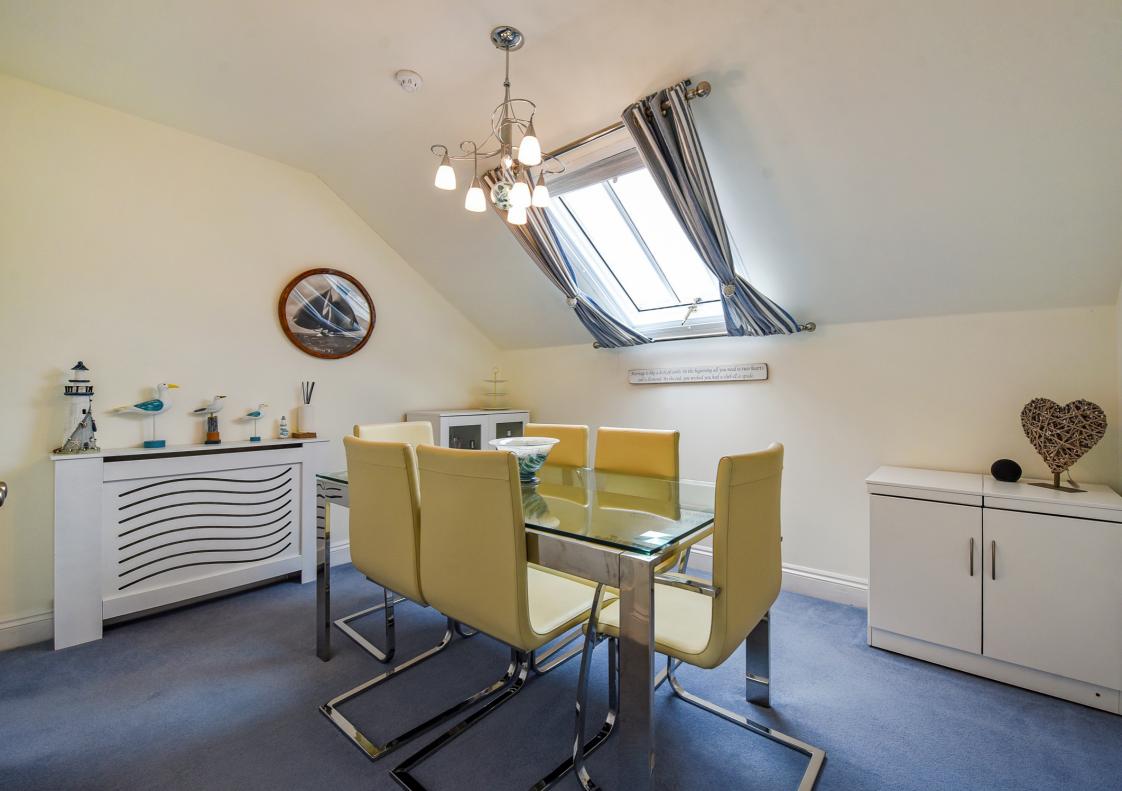

Completing the upstairs accommodation is a modern fitted kitchen with a dining room or third bedroom.

Outside there is an internal covered courtyard currently undergoing a scheme of renovation with original beams dating back many centuries adding to the character of the buildings facade. There are also two allocated car parking spaces.