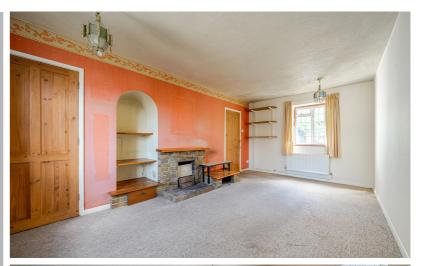

# Living Room

Double glazed window to front. Feature brick open fireplace with brick hearth. Two radiators. Door into kitchen/breakfast room.