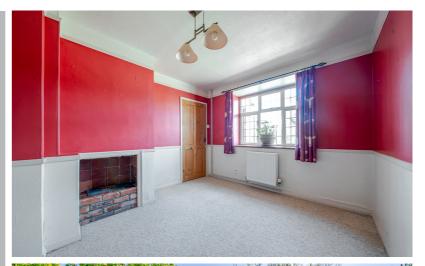

# Living Room

Double glazed window to front. Feature brick open fireplace with brick hearth. Two radiators. Door into kitchen/breakfast room.