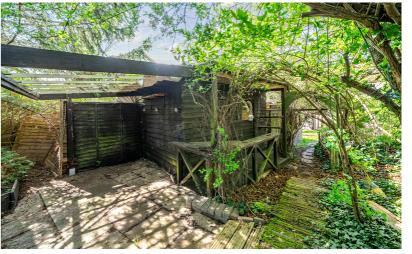

#### Rear Garden.

Paved pathway, mainly laid to lawn. Various sheds. Paved patio area with wrought iron railings to side into further patio area and pond. Shed and further patio area to rear with mature trees. Courtyard area to side with raised beds/shrubs.