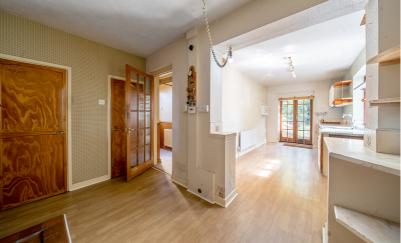

# Kitchen/Breakfast Room

24' 0" x 11' 6" (7.32m x 3.51m) Double glazed window to side. A range of eye and base level units with complementary work surfaces over with tiled splashbacks. Freestanding boiler. Under stair storage cupboard. Doors to pantry. Space and plumbing for washing machine and dishwasher. Space for tumble dryer. Space for fridge/freezer. Wooden French doors leading onto rear garden. Door leading to Inner lobby.

# Inner Lobby

Part glazed door into Inner lobby. Ceramic tiled flooring. Radiator. Door leading to Shower room and Study.