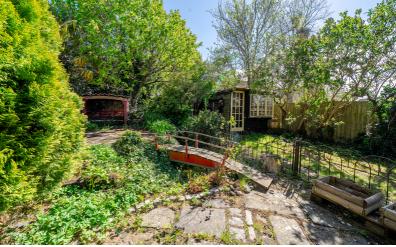

#### Rear Garden.

Paved pathway, mainly laid to lawn. Various sheds. Paved patio area with wrought iron railings to side into further patio area and pond. Shed and further patio area to rear with mature trees. Courtyard area to side with raised beds/shrubs.