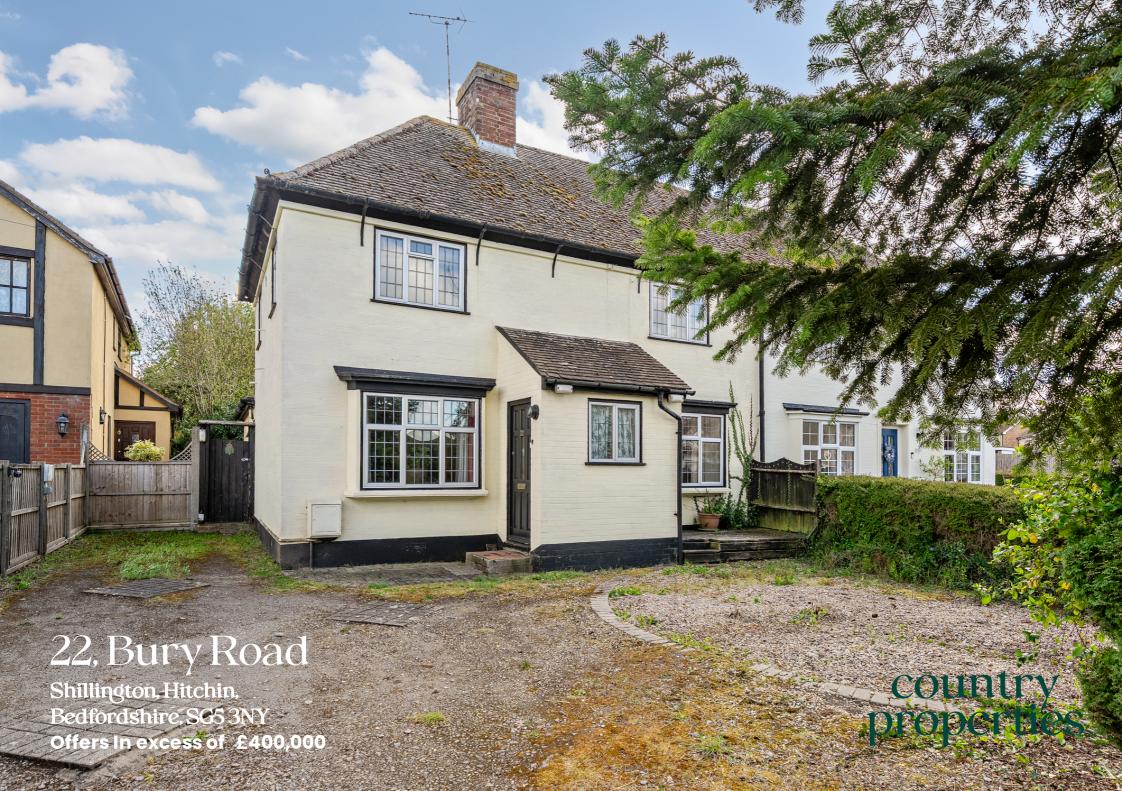

Make your mark on this spacious, CHAIN FREE versatile, family home in the popular village of "Shillington with views over countryside to the front, a spacious rear garden and off road parking for up to five cars. The property has scope to adapt/extend the current layout subject to the necessary planning consents. Open house viewings on Saturday 3rd May & Sunday 4th May 2025 - please call to book your appointment.

- Offered with no upward chain!
- Sought after village location with highly regarded schooling, two pubs, convenience store and local post office
- Bedroom 1 has views over fields/horse paddocks
- Downstairs shower room & upstair bathroom
- Two reception rooms
- Just a short communite into nearby market town of Hitchin and rail links into the city
- A short drive to nearby Hitchin for rail links into the city

### Front Garden

Enclosed by mature hedging, trees and shrubs. Driveway providing ample off road parking x 4 -5cars. Gated side access to rear garden.