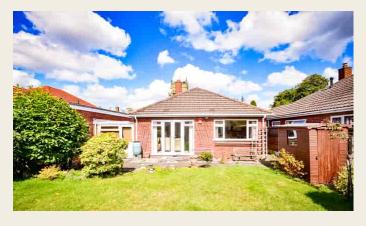

## **OUTSIDE**

The property is superbly located on Church Lane adjacent to the village church. To the front of the property is a low maintenance gravelled garden with flower bed rockeries and a sweeping block paved driveway provides parking for numerous vehicles which leads to the garage, and there is a side gate leading to the rear. To the rear of the property is a paved patio area with shaped lawn beyond, herbaceous borders with a range of low growing shrubs and conifers and space for small shed.