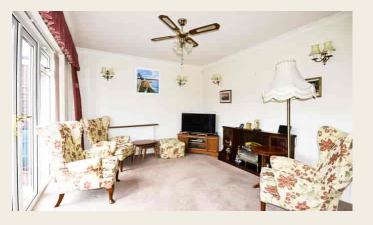

#### LOUNGE/DINING ROOM

 $6.98 \text{m} \times 3.23 \text{m}$  max (2.32 m min) ( $22' 11'' \times 10' 7'' \text{max } 7'7''$  min) this generously sized reception room has double glazed French doors to patio, double glazed windows to rear and two radiators.