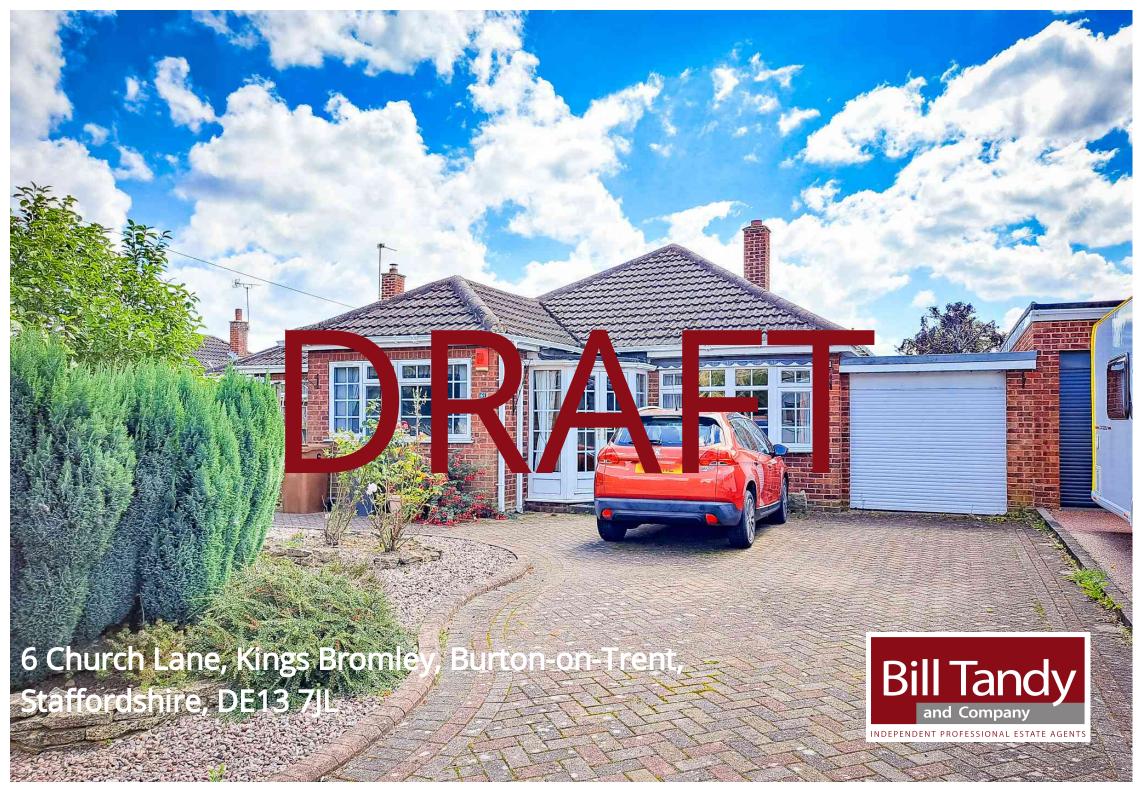

## 6 Church Lane, Kings Bromley, Burton-on-Trent, Staffordshire, DE13 7JL

# £375,000

Properties on Church Lane in Kings Bromley rarely come to the market and this link detached bungalow provides stunning views of the village church and is located on a small and select cul de sac position in the heart of the highly sought after village of Kings Bromley. The village is superbly located a short distance away from the cathedral city of Lichfield with useful village facilities including pub, Co-op convenience store and as previously mentioned the adjacent church. The bungalow itself which is offered with the benefit of no upward chain is superbly located, and would benefit from cosmetic modernisation. The accommodation comprises entrance porch, 'L' shaped reception hall, generously sized lounge/dining room to the rear, kitchen, shower room and two bedrooms. Outside there is parking for numerous vehicles, gravelled front garden, rear garden and a tandem garage. Internal viewings are strongly recommended to take full advantage of this rare opportunity.