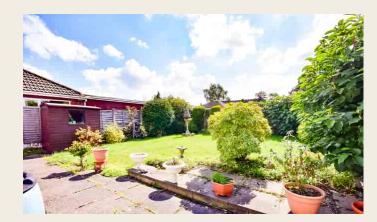

## **OUTSIDE**

The property is superbly located on Church Lane adjacent to the village church. To the front of the property is a low maintenance gravelled garden with flower bed rockeries and a sweeping block paved driveway provides parking for numerous vehicles which leads to the garage, and there is a side gate leading to the rear. To the rear of the property is a paved patio area with shaped lawn beyond, herbaceous borders with a range of low growing shrubs and conifers and space for small shed.