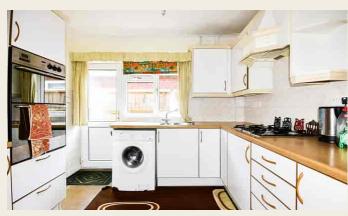

## **KITCHEN**

2.90m x 2.75m (9' 6" x 9' 0") having double glazed door and window to side, base cupboards and drawers surmounted by round edge work tops, wall mounted storage cupboards, inset stainless steel one and a half bowl sink, Stoves double oven and grill, five ring gas hob with extractor fan above, space for fridge/freezer and washing machine and concealed space housing the Baxi boiler.