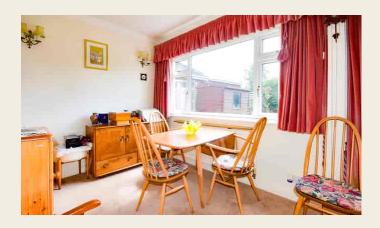

#### LOUNGE/DINING ROOM

 $6.98 \text{m} \times 3.23 \text{m}$  max (2.32 m min) ( $22' 11'' \times 10' 7'' \text{max } 7'7''$  min) this generously sized reception room has double glazed French doors to patio, double glazed windows to rear and two radiators.