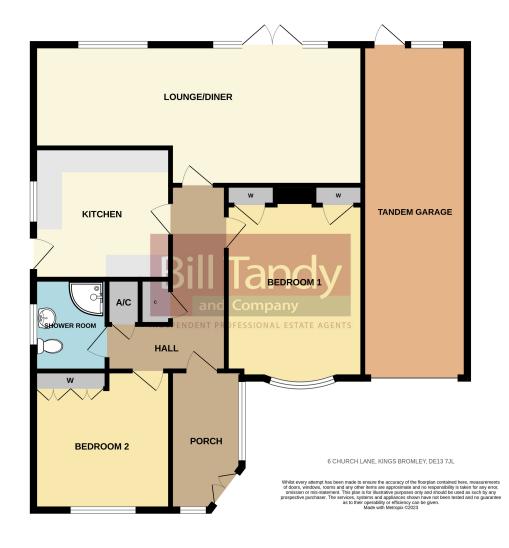

# £375,000

Properties on Church Lane in Kings Bromley rarely come to the market and this link detached bungalow provides stunning views of the village church and is located on a small and select cul de sac position in the heart of the highly sought after village of Kings Bromley. The village is superbly located a short distance away from the cathedral city of Lichfield with useful village facilities including pub, Co-op convenience store and as previously mentioned the adjacent church. The bungalow itself which is offered with the benefit of no upward chain is superbly located, and would benefit from cosmetic modernisation. The accommodation comprises entrance porch, 'L' shaped reception hall, generously sized lounge/dining room to the rear, kitchen, shower room and two bedrooms. Outside there is parking for numerous vehicles, gravelled front garden, rear garden and a tandem garage. Internal viewings are strongly recommended to take full advantage of this rare opportunity.

## **PORCH**

approached via double front entrance doors and having double glazed windows to front and side and internal door opens to:

## **'L' SHAPED RECEPTION HALL**

having store cupboard, additional airing cupboard, loft access, radiator and doors open to:

#### LOUNGE/DINING ROOM

 $6.98 \text{m} \times 3.23 \text{m}$  max (2.32 m min) ( $22' 11'' \times 10' 7'' \text{max } 7'7''$  min) this generously sized reception room has double glazed French doors to patio, double glazed windows to rear and two radiators.

## **KITCHEN**

2.90m x 2.75m (9' 6" x 9' 0") having double glazed door and window to side, base cupboards and drawers surmounted by round edge work tops, wall mounted storage cupboards, inset stainless steel one and a half bowl sink, Stoves double oven and grill, five ring gas hob with extractor fan above, space for fridge/freezer and washing machine and concealed space housing the Baxi boiler.

## **BEDROOM ONE**

 $4.28 \text{m} \times 2.96 \text{m} (14' 1" \times 9' 9")$  having two sets of wardrobes, double glazed bow window to front and radiator.

## **BEDROOM TWO**

3.23m x 2.62m (10' 7" x 8' 7") having double glazed window to front, radiator and two sets of fitted double wardrobes.

## **SHOWER ROOM**

1.86m x 1.55m (6' 1" x 5' 1") having an obscure double glazed window to side, radiator and suite comprising pedestal wash hand basin with tiled surround, low flush W.C. and shower enclosure with tiled surround and shower appliance over.

## **TANDEM GARAGE**

 $8.21 \text{m} \times 2.38 \text{m}$  (26' 11" x 7' 10") accessed via an electrically operated roller shutter door and having door to rear garden and window to same.

## **GROUND FLOOR**

3 Bore Street, WS13 6LJ lichfield@billtandy.co.uk Tel: 01543 419400