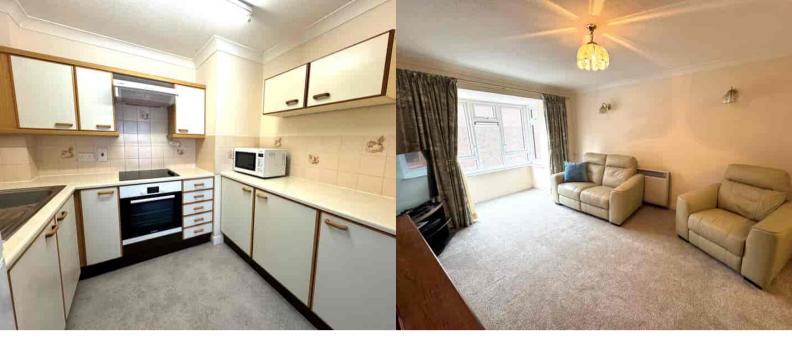

## Lounge

Double glazed window, storage heater, emergency pull cord, open to:

### Kitchen

Range of units, space for appliances, roll top surfaces