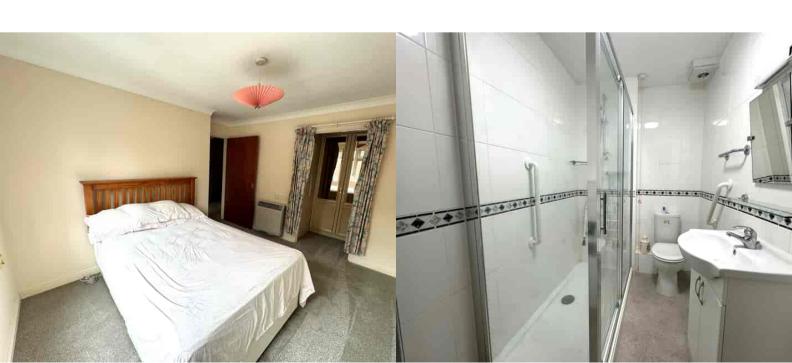

#### **Bedroom**

Double glazed window, storage heater, emergency pull cord, fitted wardrobes

### **Shower Room**

Tiled walls, shower unit, low level w.c, wash hand basin.