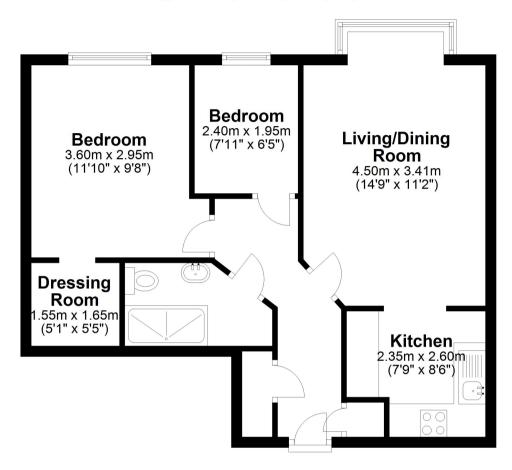

## **ROOM DESCRIPTIONS**

## **Ground Floor**

## **Communal Entrance Hall**

Stairs and lift to all floors

### **Second Floor**

# Landing

Door to flat

#### **Entrance Hall**

Storage cupboard, doors to:

## Lounge

Double glazed window, storage heater, emergency pull cord, open to:

### Kitchen

Range of units, space for appliances, roll top surfaces

#### **Bedroom**

Double glazed window, storage heater, emergency pull cord, fitted wardrobes

### **Bedroom**

Double glazed window, storage heater, emergency pull cord

### **Shower Room**

Tiled walls, shower unit, low level w.c, wash hand basin.

## Outside

### **Communal Grounds**

Well kept gardens, parking

First Floor
Approx. 53.0 sq. metres (570.2 sq. feet)

Total area: approx. 53.0 sq. metres (570.2 sq. feet)