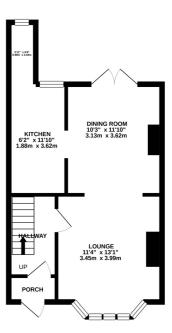

## **Description**

A three bedroom family home set in the heart of Gillingham, with a great garden, ideal for entertaining. To the ground floor, entrance hall, bay fronted through lounge/dining area and kitchen with pantry/utility area. Leading to the first floor, three light and airy bedrooms and family bathroom. Externally, a sizable rear garden with access to the cellar and off road parking to the front. Contact the Greyfox Sales team in Rainham today to arrange your viewing.

## **Key Features**

- Three bedroom family home
- Off road parking
- Through lounge/dining area
- · Cellar accessed via garden
- 'Good' Primary and Secondary schools
- Popular location among house hunters
- Well served by many local amenities and transport links
- Rear garden measuring approximately 100' x 20'

#### TOTAL FLOOR AREA: 787 sq.ft. (73.1 sq.m.) approx.

Whilst every attempt has been made to ensure the accuracy of the floorplan contained here, measurements of doors, windows, rooms and any other items are approximate and no responsibility is taken for any error, omission or mis-statement. This plan is for illustrative purposes only and should be used as such by any prospective purchaser. The services, systems and appliances shown have not been tested and no guarantee as to their operability or efficiency can be given.

Made with Metropix @2004.