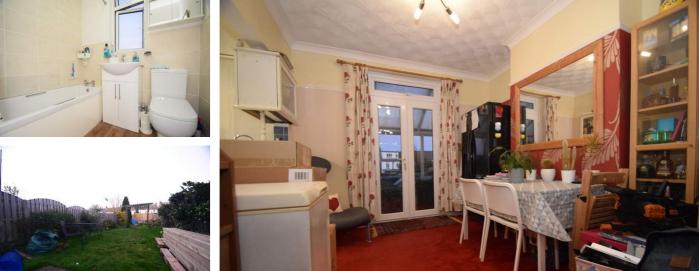

## **Description**

A three bedroom family home set in the heart of Gillingham, with a great garden, ideal for entertaining. To the ground floor, entrance hall, bay fronted through lounge/dining area and kitchen with pantry/utility area. Leading to the first floor, three light and airy bedrooms and family bathroom. Externally, a sizable rear garden with access to the cellar and off road parking to the front. Contact the Greyfox Sales team in Rainham today to arrange your viewing.

## **Key Features**

- Three bedroom family home
- Off road parking
- Through lounge/dining area
- · Cellar accessed via garden
- 'Good' Primary and Secondary schools
- Popular location among house hunters
- Well served by many local amenities and transport links
- Rear garden measuring approximately 100' x 20'