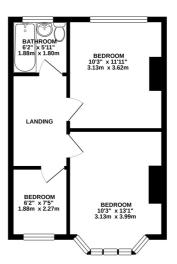

## **Description**

A three bedroom family home set in the heart of Gillingham, with a great garden, ideal for entertaining. To the ground floor, entrance hall, bay fronted through lounge/dining area and kitchen with pantry/utility area. Leading to the first floor, three light and airy bedrooms and family bathroom. Externally, a sizable rear garden with access to the cellar and off road parking to the front. Contact the Greyfox Sales team in Rainham today to arrange your viewing.

1ST FLOOR 384 sq.ft. (35.6 sq.m.) approx.

#### TOTAL FLOOR AREA: 787 sq.ft. (73.1 sq.m.) approx.

Whilst every attempt has been made to ensure the accuracy of the floorplan contained here, measurements of doors, windows, rooms and any other items are approximate and no responsibility is taken for any error, omission or mis-statement. This plan is for illustrative purposes only and should be used as such by any prospective purchaser. The services, systems and appliances shown have not been tested and no guarantee as to their operability or efficiency can be given.

Made with Metropix @2004.