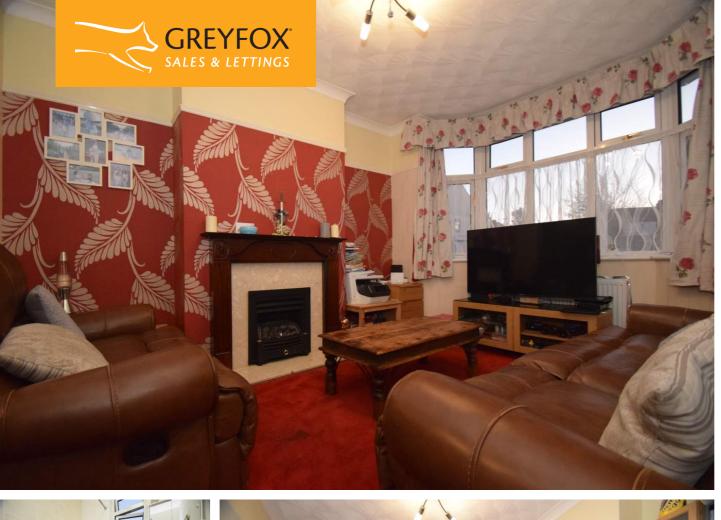

## **Description**

A three bedroom family home set in the heart of Gillingham, with a great garden, ideal for entertaining. To the ground floor, entrance hall, bay fronted through lounge/dining area and kitchen with pantry/utility area. Leading to the first floor, three light and airy bedrooms and family bathroom. Externally, a sizable rear garden with access to the cellar and off road parking to the front. Contact the Greyfox Sales team in Rainham today to arrange your viewing.

## **Key Features**

- Three bedroom family home
- Off road parking
- Through lounge/dining area
- · Cellar accessed via garden
- 'Good' Primary and Secondary schools
- Popular location among house hunters
- Well served by many local amenities and transport links
- Rear garden measuring approximately 100' x 20'