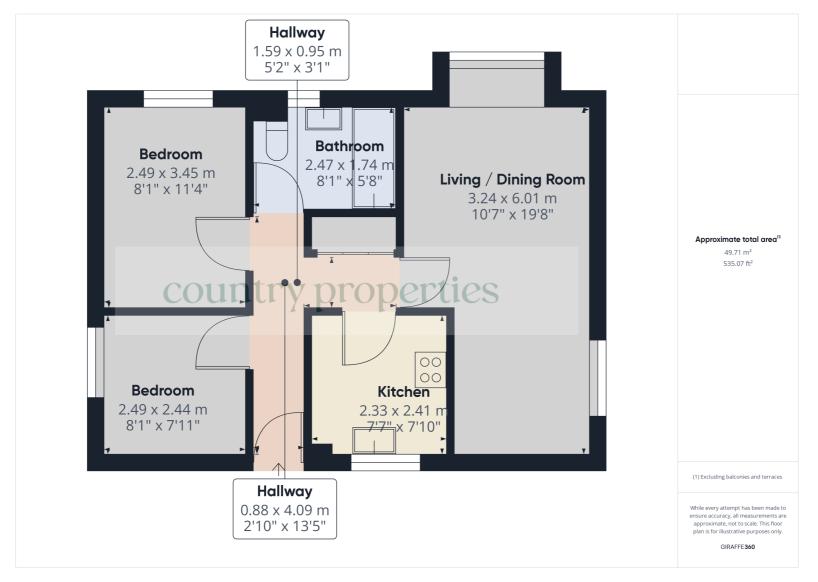

# **Ground Floor**

Communal Entrance Hall

Door to communal entrance hall. Telephone entry system. Stairs to all floors with inner lobby doors opening to each floor. First Floor

**Entrance Hall** 

Door to Entrance Hall. Telephone entry system. Dimplex wall mounted storage heater. Ceiling coving.

Double doors to storage cupboard housing the hot water cylinder and header tank with slatted shelving over and tumble dryer. Doors to all rooms.

Lounge/Dining Room

A dual aspect room with replacement UPVC double glazed window to front and side aspect. Two wall mounted Dimplex heaters.
Ceiling coving.

### Kitchen

A modern refitted kitchen with laminate worktop. Grey fronted cupboards above and below with stainless steel handles. Integrated stainless steel electric oven with further electric hob over. Space and plumbing for automatic washing machine. Space for a tall fridge freezer. Stainless steel sink with mixer tap over. Replacement UPVC double glazed window to side. Ceramic wall tiling, wood effect laminate flooring. Wall mounted electric heater.

# Master Bedroom

Replacement UPVC double glazed window to the front. Dimplex wall heater. Fitted double wardrobe with full and part length hanging rail within and low level drawers to side.

# Bedroom Two

Replacement UPVC double glazed window to the side. Wall mounted heater. Ceiling lighting. Fitted wardrobe unit with inset down lighters, full length hanging rail and drawers to side.

#### Bathroom

Suite comprising of a panelled bath with taps over and Triton electric shower above. Pedestal wash hand basin with mixer tap over and a low level push flush WC. Ceramic tiled splash backs and part ceramic tiled walls. Ceramic tiled flooring. Shaver point. Ceiling lighting. Dimplex fan. Obscure replacement UPVC double glazed window to the front.