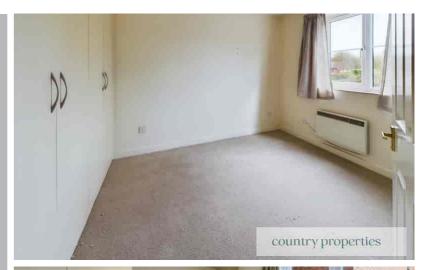

# Master Bedroom

Replacement UPVC double glazed window to the front. Dimplex wall heater. Fitted double wardrobe with full and part length hanging rail within and low level drawers to side.

# Bedroom Two

Replacement UPVC double glazed window to the side. Wall mounted heater. Ceiling lighting. Fitted wardrobe unit with inset down lighters, full length hanging rail and drawers to side.