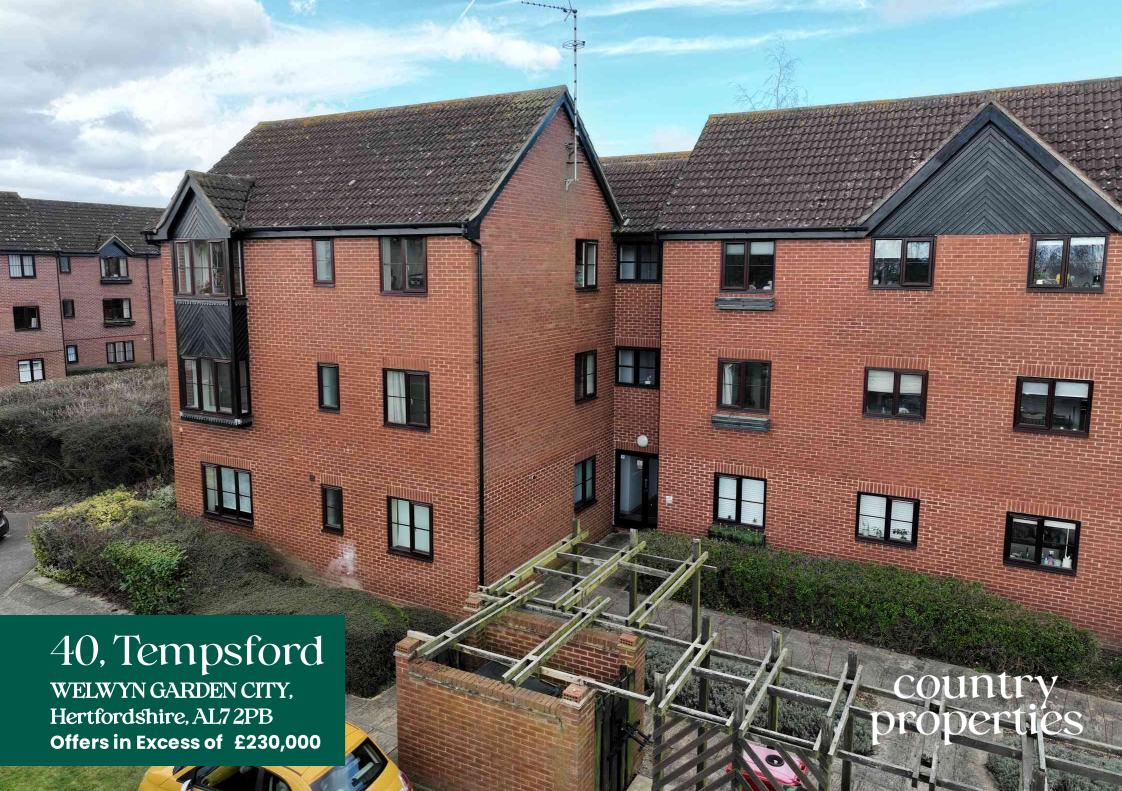

An ideal place to start... A well presented two bed, first floor apartment on the popular Panshanger development with refitted kitchen and bathroom, offered chain free.

- CHAIN FREE
- BATHROOM WITH SHOWER
- COMMUNAL PARKING
- RECENTLY REFITTED KITCHEN WITH BUILT IN APPLIANCES
- FRESHLY DECORATED
- TWO BEDROOM FIRST FLOOR APARTMENT
- 1 ALLOCATED PARKING SPOT