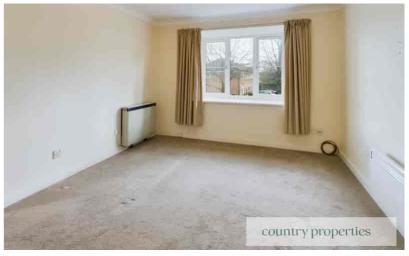

Double doors to storage cupboard housing the hot water cylinder and header tank with slatted shelving over and tumble dryer. Doors to all rooms.

Lounge/Dining Room

A dual aspect room with replacement UPVC double glazed window to front and side aspect. Two wall mounted Dimplex heaters.
Ceiling coving.

# Master Bedroom

Replacement UPVC double glazed window to the front. Dimplex wall heater. Fitted double wardrobe with full and part length hanging rail within and low level drawers to side.