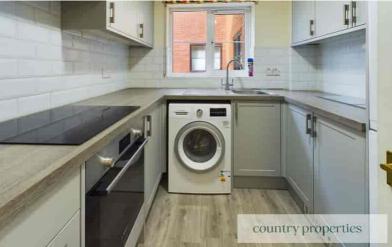

### Kitchen

A modern refitted kitchen with laminate worktop. Grey fronted cupboards above and below with stainless steel handles. Integrated stainless steel electric oven with further electric hob over. Space and plumbing for automatic washing machine. Space for a tall fridge freezer. Stainless steel sink with mixer tap over. Replacement UPVC double glazed window to side. Ceramic wall tiling, wood effect laminate flooring. Wall mounted electric heater.