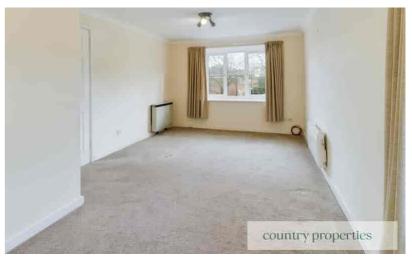

Double doors to storage cupboard housing the hot water cylinder and header tank with slatted shelving over and tumble dryer. Doors to all rooms.

Lounge/Dining Room

A dual aspect room with replacement UPVC double glazed window to front and side aspect. Two wall mounted Dimplex heaters.
Ceiling coving.