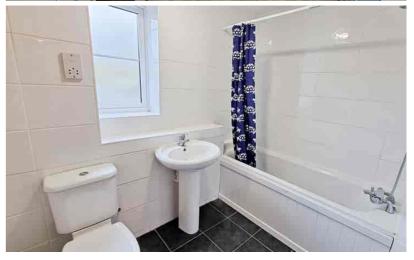

#### Bathroom

Suite comprising of a panelled bath with taps over and Triton electric shower above. Pedestal wash hand basin with mixer tap over and a low level push flush WC. Ceramic tiled splash backs and part ceramic tiled walls. Ceramic tiled flooring. Shaver point. Ceiling lighting. Dimplex fan. Obscure replacement UPVC double glazed window to the front.