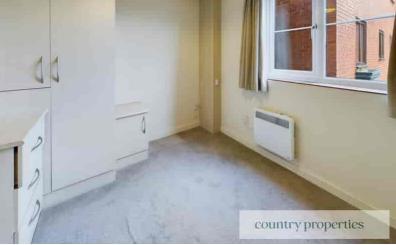

# Bedroom Two

Replacement UPVC double glazed window to the side. Wall mounted heater. Ceiling lighting. Fitted wardrobe unit with inset down lighters, full length hanging rail and drawers to side.