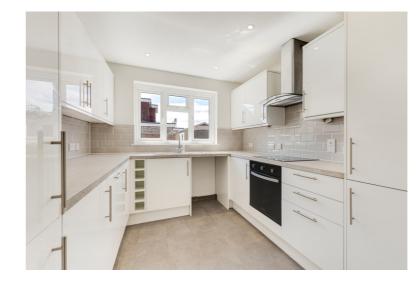

Presented in excellent decorative condition the property features a modern part integrated fitted kitchen, double glazing, gas central heating and recently laid floor coverings to some of the rooms.

Providing very versatile accommodation the ground floor comprises; entrance hall, lounge/dining room with double glazed doors to the rear garden, separate dining room to the front aspect that could be a fourth bedroom fitted kitchen, cloakroom/WC and bedroom three.