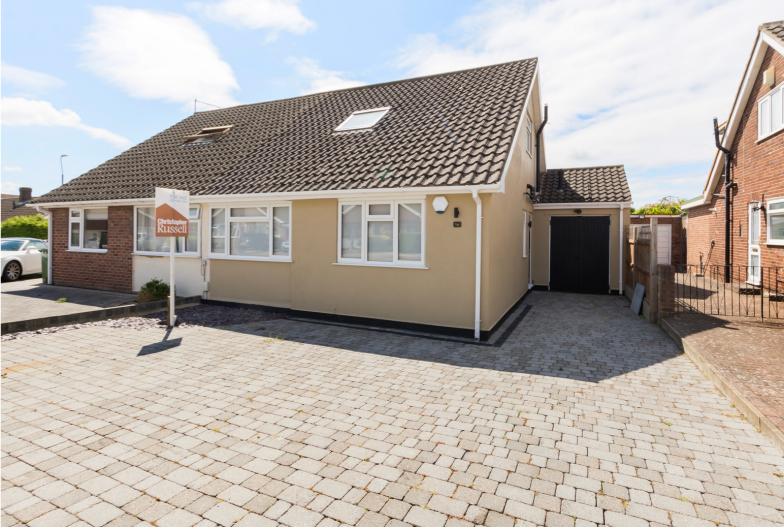

**Guide Price £550,000 Oakley Park, Bexley, Kent, DA5 3EQ** 

Christopher Russell LLP. Registered in Cardiff. Partnership No. OC329088

Guide Price £550,000 to £565,000.

Three/four bedroom semi detached chalet bungalow offered with no onward chain situated in a very sought after no through road.

Presented in excellent decorative condition the property features a modern part integrated fitted kitchen, double glazing, gas central heating and recently laid floor coverings to some of the rooms.

Providing very versatile accommodation the ground floor comprises; entrance hall, lounge/dining room with double glazed doors to the rear garden, separate dining room to the front aspect that could be a fourth bedroom fitted kitchen, cloakroom/WC and bedroom three.

The first floor comprises, landing with doors to main bedroom that features and en suite shower room, another double bedroom and a family bathroom.

Outside there is off street parking on the front driveway and a low maintenance rear garden with patio and artificial grass.

There is an attached garage to the side.

Council Tax Band F.

GROUND FLOOR 703 sq.ft. (65.3 sq.m.) approx. 1ST FLOOR 495 sq.ft. (46.0 sq.m.) approx.

TOTAL FLOOR AREA: 1198 sq.ft. (111.3 sq.m.) approx. attempt has been made to ensure the accuracy of the floorplan contained her