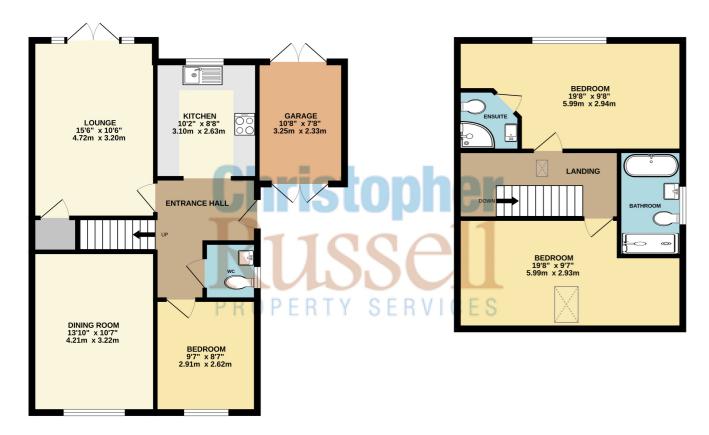

There is an attached garage to the side.

Council Tax Band F.

GROUND FLOOR 703 sq.ft. (65.3 sq.m.) approx. 1ST FLOOR 495 sq.ft. (46.0 sq.m.) approx.

TOTAL FLOOR AREA: 1198 sq.ft. (111.3 sq.m.) approx. attempt has been made to ensure the accuracy of the floorplan contained her

whilst every attempt has been made to ensure the accuracy of the floorplan contained nere, measurements of doors, windows, rooms and any other items are approximate and no responsibility is taken for any error, omission or mis-statement. This plan is for illustrative purposes only and should be used as such by any prospective purchaser. The services, systems and appliances shown have not been tested and no guarantee as to their operability or efficiency can be given.