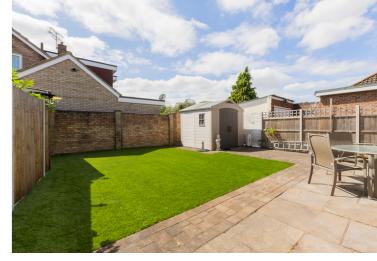

The first floor comprises, landing with doors to main bedroom that features and en suite shower room, another double bedroom and a family bathroom.

Outside there is off street parking on the front driveway and a low maintenance rear garden with patio and artificial grass.