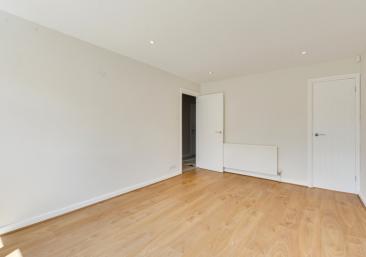

Presented in excellent decorative condition the property features a modern part integrated fitted kitchen, double glazing, gas central heating and recently laid floor coverings to some of the rooms.

Providing very versatile accommodation the ground floor comprises; entrance hall, lounge/dining room with double glazed doors to the rear garden, separate dining room to the front aspect that could be a fourth bedroom fitted kitchen, cloakroom/WC and bedroom three.

The first floor comprises, landing with doors to main bedroom that features and en suite shower room, another double bedroom and a family bathroom.

Outside there is off street parking on the front driveway and a low maintenance rear garden with patio and artificial grass.