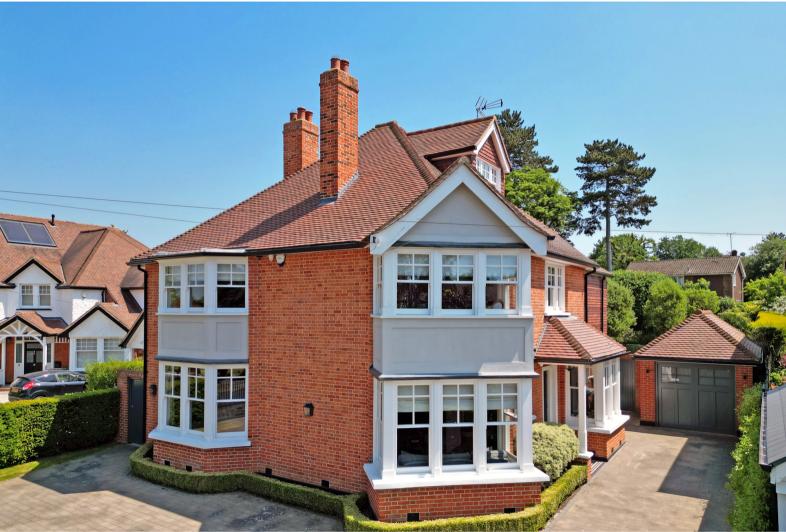

St Briavels, Greenway, Hutton, Brentwood, Essex, CM13 2NR, £3,250,000

An exceptional example of a classic Edwardian detached family house, located in possibly the most sought after road within the Hutton Mount Private Estate. Appointed to the very highest standards throughout, with great care having been taken to preserve the period features of such a special property. Finished with an eye for detail and a flair for interior design. Set over three floors, the property has been vastly improved with a truly impressive ground floor, first and second floor extension. Occupying a good size plot with secure gated driveway and garage. Shenfield Main and Elizabeth Line Station is just a few minutes walk.