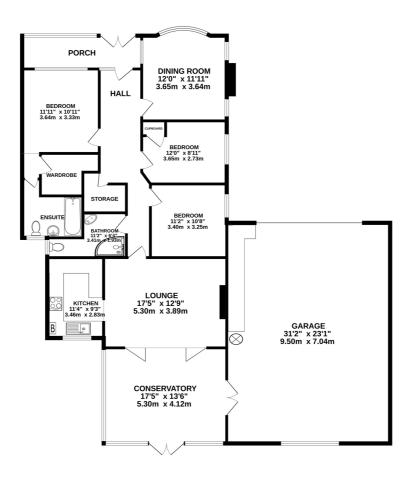

Inside the bungalow, you'll find three bedrooms, including a main bedroom with a walk-in wardrobe and ENSUITE shower room. The versatile layout also incorporates a FOURTH bedroom, which can alternatively serve as a dining room depending on your personal requirements.

The spacious rear lounge seamlessly connects to the conservatory through bi-folding doors, offering a tranquil space to relax while overlooking the rear garden.

The kitchen, conveniently accessed off the lounge, allows for seamless meal preparation and entertaining.

Additionally, the property offers access to what is, quite possibly the largest GARAGE we have seen for a long time, comfortably capable of housing four vehicles. This exceptional feature not only provides secure parking but also presents an opportunity for extra secure STORAGE or WORKSHOP space, catering to various needs. One of the unique advantages of this property is the direct access from the conservatory to the garage, providing convenience and sheltered access to your vehicles or additional storage.

## TOTAL FLOOR AREA: 2170 sq.ft. (201.6 sq.m.) approx.

Whilst every attempt his been made or terms the accuracy of the floorplan contained here, measurements of doors, windows, rooms and any other items are approximate and no exportability is taken for any error, prospective purchaser. The services, systems and applicates shown have not been tested and no guarantee made with the control of the control o