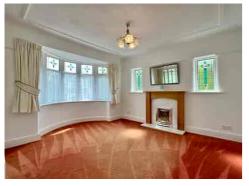

The spacious rear lounge seamlessly connects to the conservatory through bi-folding doors, offering a tranquil space to relax while overlooking the rear garden.

The kitchen, conveniently accessed off the lounge, allows for seamless meal preparation and entertaining.