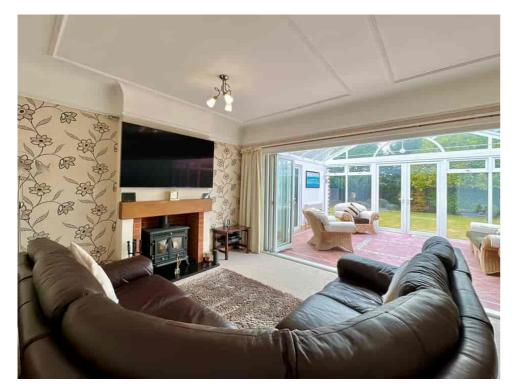

The spacious rear lounge seamlessly connects to the conservatory through bi-folding doors, offering a tranquil space to relax while overlooking the rear garden.

The kitchen, conveniently accessed off the lounge, allows for seamless meal preparation and entertaining.