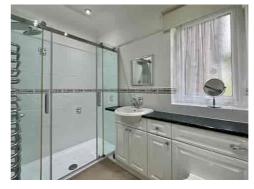

Inside the bungalow, you'll find three bedrooms, including a main bedroom with a walk-in wardrobe and ENSUITE shower room. The versatile layout also incorporates a FOURTH bedroom, which can alternatively serve as a dining room depending on your personal requirements.