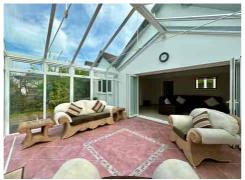

The spacious rear lounge seamlessly connects to the conservatory through bi-folding doors, offering a tranquil space to relax while overlooking the rear garden.

The kitchen, conveniently accessed off the lounge, allows for seamless meal preparation and entertaining.