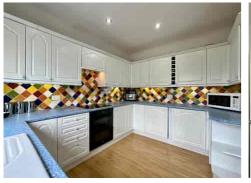

The spacious rear lounge seamlessly connects to the conservatory through bi-folding doors, offering a tranquil space to relax while overlooking the rear garden.

The kitchen, conveniently accessed off the lounge, allows for seamless meal preparation and entertaining.