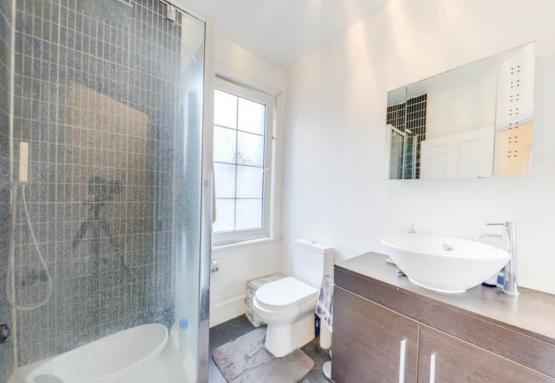

#### Bathroom

6'9" x 6' 6" (2.06m x 1.98m)

Spotlights, side facing double glazed window, free-standing washbasin, walk-in shower, W/C, heated towel rail, tile flooring