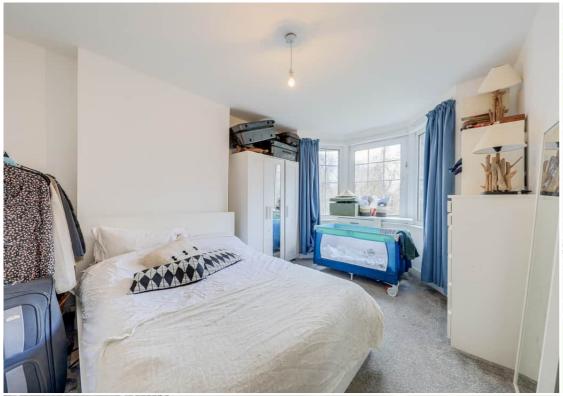

## Bedroom

11' 8" x 10' 4" (3.56m x 3.15m) Pendant light, double glazed window to rear, radiator, fitted carpet

## Bedroom

13' 2" x 11' 3" (4.01m x 3.43m) Pendant light, rear facing double glazed window, radiator, fireplace, fitted carpet