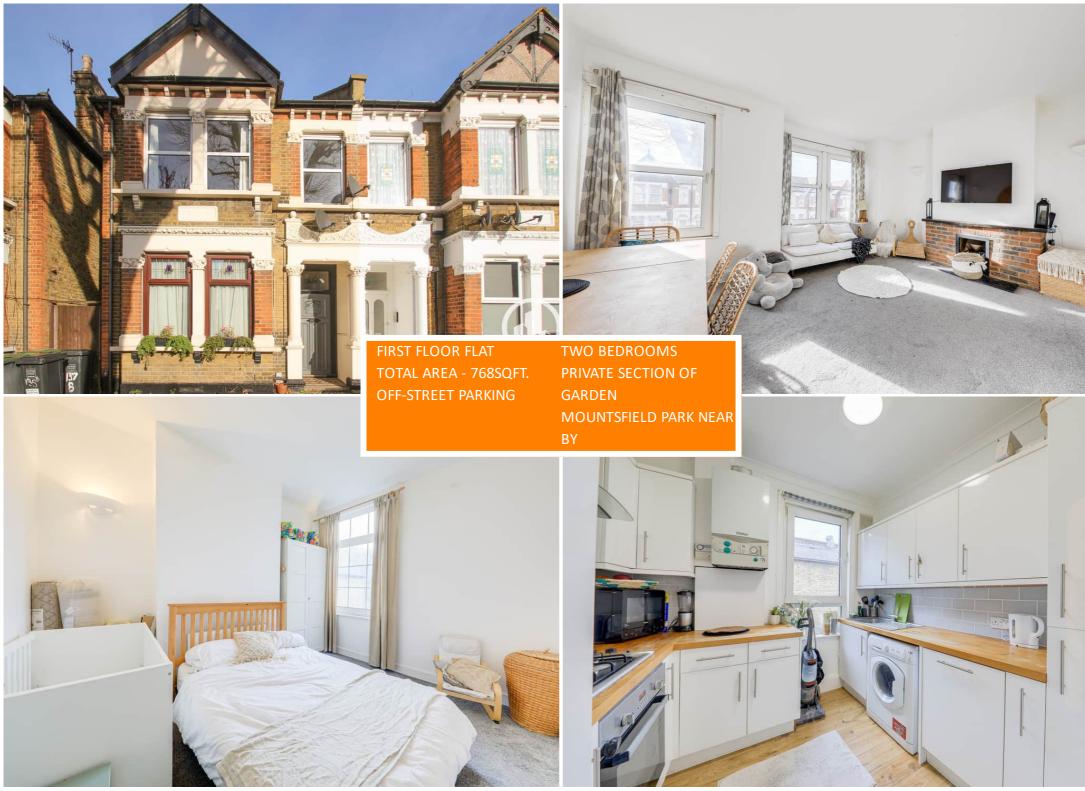

Guide Price £325,000 Share of Freehold 2 bedroom flat

Brownhill Road Catford

# Read all about it...

\*\*GUIDE PRICE £325,000-£350,000\*\*

A substantial 2 double bedroom first floor flat that would make an ideal purchase for first-time buyers or as an investment.

Internally the flat comprises a 16'+ wide living room to the front of the property, which is naturally flooded with light thanks to it's South facing aspect. The 2 generous double bedrooms allow for great flexibility and scope to add fitted storage if needed. There's also a good size shower room and fitted kitchen. The property benefits from a private section of garden accessed via the side alley and off-street parking.

Backing onto Mountsfield Park, the flat is ideally located just 0.6 miles to the twin Catford stations and 1 mile from Hither Green station, which provide a range of commuter services into Central London. Catford town centre can be found less than a mile away and has a wide range of shops and pubs.

#### Lounge

16' 4" x 14' 0" (4.98m x 4.27m) Pendant light, front facing double glazed windows, radiator, fireplace, fitted carpet

## Bedroom

11' 8" x 10' 4" (3.56m x 3.15m) Pendant light, double glazed window to rear, radiator, fitted carpet

#### 8' 11" x 6' 10" (2.72m x 2.08m)

Pendant light, double glazed window to rear, radiator, matching wall and base units, stainless steel sink with drainer and single mixer tap, tile splash back, integrated oven and gas hob, tile flooring

## Bedroom

13' 2" x 11' 3" (4.01m x 3.43m) Pendant light, rear facing double glazed window, radiator, fireplace, fitted carpet