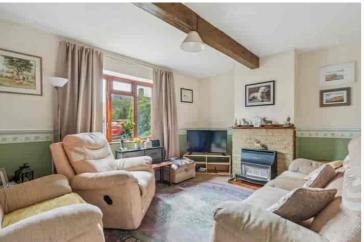

identification purposes only, measurements are approximate, not to scale. © CJ Property Marketing Produced for Lane & Bennetts

# **First Floor** $0^{1}\Gamma \times 0^{1}O\Gamma$ υŒ 2Σ.Σ x 40.Σ Bedroom ILiOL X Sipl 0'8 x [l'0[ 3.34 x 2.45 4ε.ε x 04.4 Bedroom Bedroom





Approximate Gross Internal Area Gross Internal Floor =  $45.5 \text{ sq m} \ 4.00 \text{ to Uniter}$  First Floor =  $46.2 \text{ sq m} \ 4.00 \text{ to Uniter}$  First Floor =  $46.2 \text{ sq m} \ 4.00 \text{ to Uniter}$ 





# 5 Ferrars Avenue, Eynesbury, St Neots, Cambridgeshire PE19 2TY £350,000

- 1920's semi detached property
- In need of internal improvement
- Favoured location, close to facilities
- · Available to the market for the first time
- Gardens which extends to the side and to the rear of the property



Available to the market for the very first time, this post Edwardian three bedroom semi detached property offers two reception rooms, three double bedrooms and aspect a garden that extends to the side and rear of the property. In need of internal improvement, the property planning consents. Viewings are strictly by appointment.

#### **ACCOMMODATION**

Door to:

# **Entrance Hall**

stairs to the First Floor Landing, rear access leading to the Garden

#### **Kitchen**

comprising base level and wall mounted storage cupboard units, inset sink unit, wall mounted gas boiler serving hot water only, space for automatic washing machine, windows to the front and side aspects, inner door to:

#### **Sitting Room**

gas fire, window to the front aspect

# **Dining Room**

glazed doors to the Gard