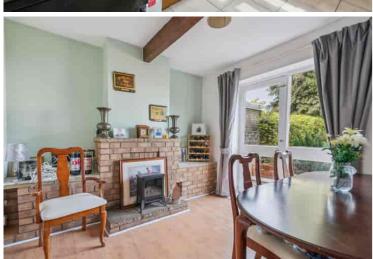

Two**

two over stairs storage cupboards, window to the rear

# **Bedroom Three**

window to the front aspect



comprising fully enclosed shower cubicle, wash hand basin, storage cupboard, frosted window to the side

offers scope for extension, subject to the relevant

# Outside

**Shower Room** 

a low maintenance rear garden, fully enclosed with gated access leading through to the front of the property. Enclosed side garden ideal for off street parking. Front garden brick wall enclosed with seasonal flowering borders

#### **Agents Notes**

This property has the added benefit of an enclosed side garden, unusual to Ferrars Avenue. It offers any prospective buyer the opportunity to extend the property, or create secure parking/garage space, subject to the relevant planning permissions.