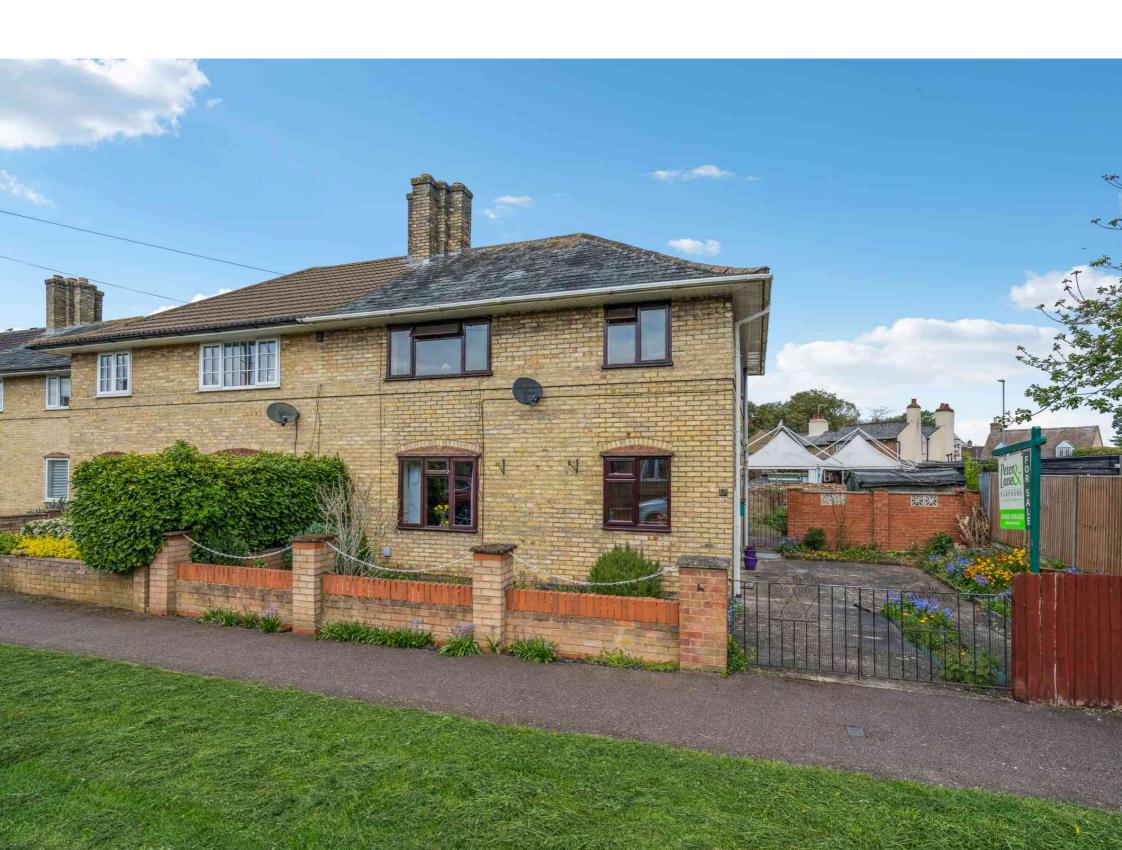

# 5 Ferrars Avenue, Eynesbury, St Neots, Cambridgeshire PE19 2TY £350,000

- 1920's semi detached property
- In need of internal improvement
- Favoured location, close to facilities
- · Available to the market for the first time
- Gardens which extends to the side and to the rear of the property

Available to the market for the very first time, this post Edwardian three bedroom semi detached property offers two reception rooms, three double bedrooms and aspect a garden that extends to the side and rear of the property. In need of internal improvement, the property planning consents. Viewings are strictly by appointment.

# Outside

**Shower Room** 

a low maintenance rear garden, fully enclosed with gated access leading through to the front of the property. Enclosed side garden ideal for off street parking. Front garden brick wall enclosed with seasonal flowering borders