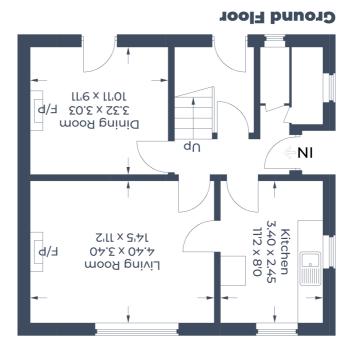

Illustration for identification purposes only, measurements are approximate, not to scale. © CJ Property Marketing Produced for Lane & Bennetts

# **Entrance Hall**

stairs to the First Floor Landing, rear access leading to the Garden

#### **Kitchen**

comprising base level and wall mounted storage cupboard units, inset sink unit, wall mounted gas boiler serving hot water only, space for automatic washing machine, windows to the front and side aspects, inner door to:

#### **Sitting Room**

gas fire, window to the front aspect

# **Dining Room**

glazed doors to the Garden