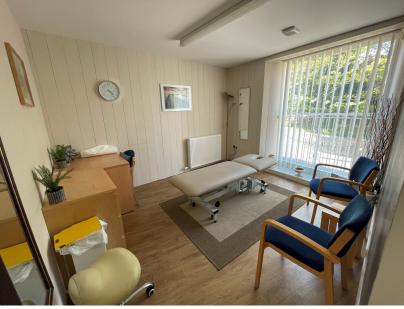

# **ACCOMMODATION**

The accommodation comprises:

No 36:

Ground floor: Studio (used for classes), treatment room off to the rear, Disabled WC with low flush unit

and wash hand basin with storage cupboard/boiler room off.

First floor: External door/ fire escape off half landing, former workroom sub-divided with stud partition division walls to provide waiting area, four treatment rooms and kitchen area.

No 38:

Ground floor: Entrance lobby, reception/ waiting room, two offices/ treatment rooms, rear hall with external door to the west elevation, WC with low flush unit and wash hand basin.

First floor: lower landing with kitchen area linked through to WC with low flush unit and wash hand basin, landing/ waiting area, two offices/ treatment rooms. Attic level: small landing, office/ treatment room. A connecting door has been formed between the studio of No. 36 and the entrance hall of No. 38.