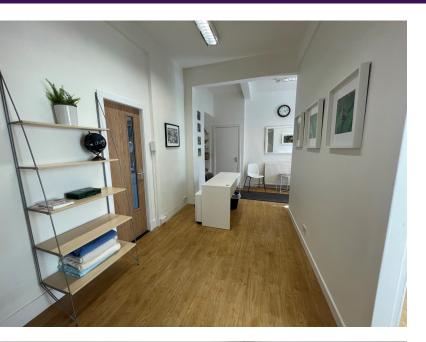

# **ACCOMMODATION**

The accommodation comprises:

No 36:

Ground floor: Studio (used for classes), treatment room off to the rear, Disabled WC with low flush unit

and wash hand basin with storage cupboard/boiler room off.

First floor: External door/ fire escape off half landing, former workroom sub-divided with stud partition division walls to provide waiting area, four treatment rooms and kitchen area.

No 38:

Ground floor: Entrance lobby, reception/ waiting room, two offices/ treatment rooms, rear hall with external door to the west elevation, WC with low flush unit and wash hand basin.

First floor: lower landing with kitchen area linked through to WC with low flush unit and wash hand basin, landing/ waiting area, two offices/ treatment rooms. Attic level: small landing, office/ treatment room. A connecting door has been formed between the studio of No. 36 and the entrance hall of No. 38.