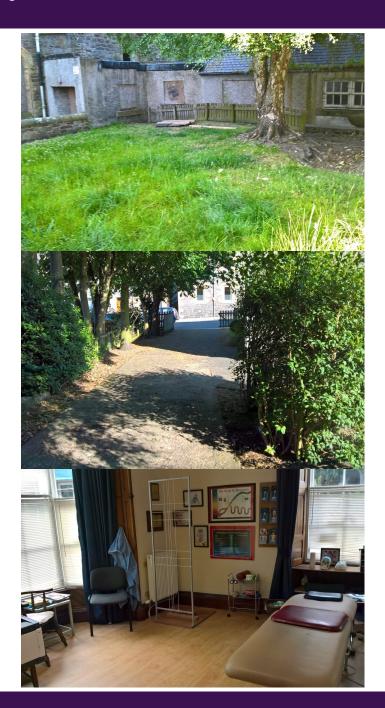

# **ACCOMMODATION**

The accommodation comprises:

No 36:

Ground floor: Studio (used for classes), treatment room off to the rear, Disabled WC with low flush unit

and wash hand basin with storage cupboard/boiler room off.

First floor: External door/ fire escape off half landing, former workroom sub-divided with stud partition division walls to provide waiting area, four treatment rooms and kitchen area.

No 38:

Ground floor: Entrance lobby, reception/ waiting room, two offices/ treatment rooms, rear hall with external door to the west elevation, WC with low flush unit and wash hand basin.

First floor: lower landing with kitchen area linked through to WC with low flush unit and wash hand basin, landing/ waiting area, two offices/ treatment rooms. Attic level: small landing, office/ treatment room. A connecting door has been formed between the studio of No. 36 and the entrance hall of No. 38.

External:

Main access off Gala Park to tarmacadam surfaced car park with space for approximately 12 cars, further access to the west off Livingstone Place. There is a rectangle of lawn to the southern corner.