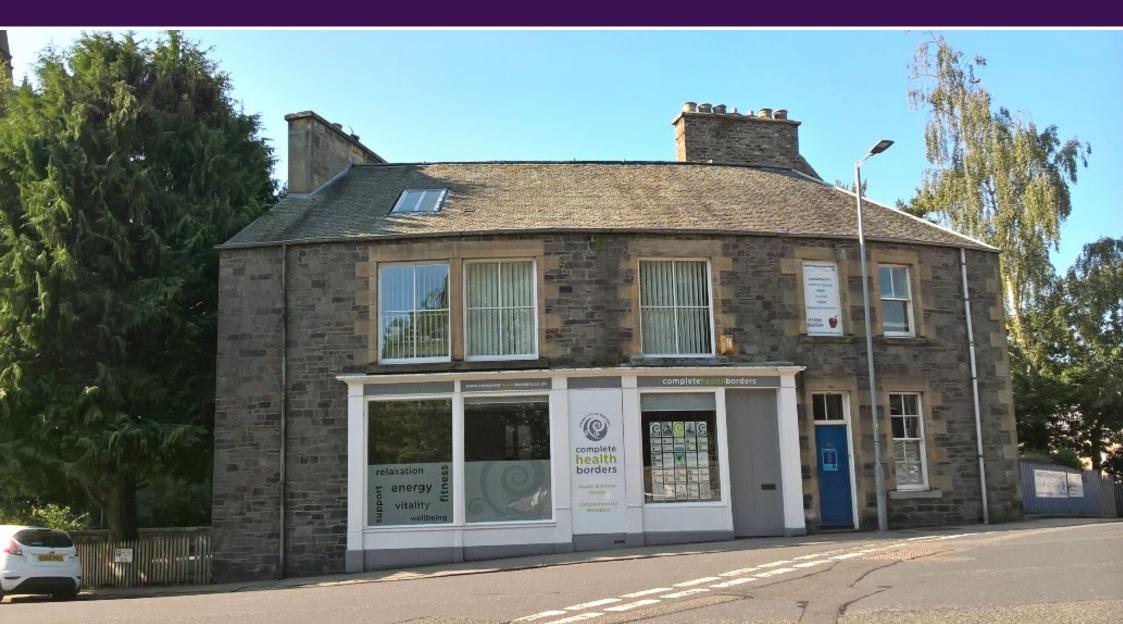

# 36-38 Gala Park, Galashiels, TD1 1EU

Flexible office/ beauty/ health/ shop accommodation

For Sale: Guide Price £170,000

#### **DESCRIPTION**

36-38 Gala Park comprises a detached Grade C Listed late 19th century building providing two self-contained units with connecting door on ground level.

The premises are understood to have been purpose built for original occupiers Francis Lynn and Son upholsterers and cabinet makers. Francis Lynn bought fabric from the mills for upholstery and distribution by rail to London.

Within more recent times this unit has been utilised as an art gallery, a carpet shop and currently an exercise/fitness studio with associated treatment rooms.

Much of the interior detailing is retained with round plan cast iron supporting columns within the ground floor studio, panelled cladding to much of the internal walls and the ceilings. No. 38 would appear to originally have been constructed as an office annexe.