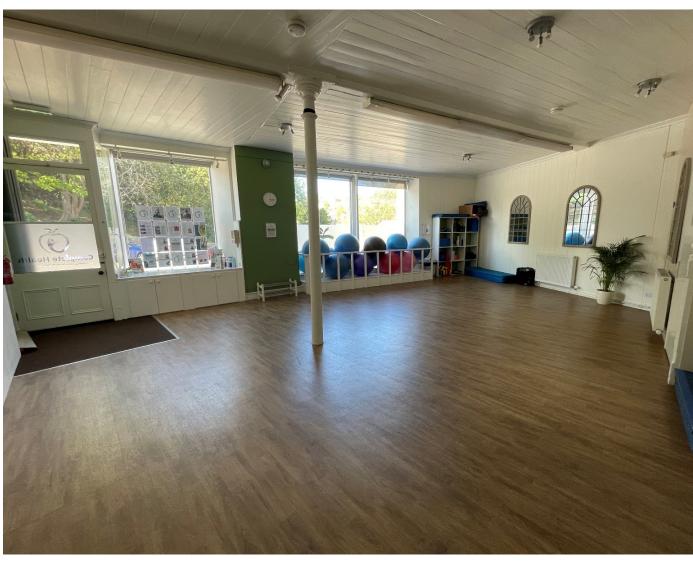

Within more recent times this unit has been utilised as an art gallery, a carpet shop and currently an exercise/fitness studio with associated treatment rooms.

Much of the interior detailing is retained with round plan cast iron supporting columns within the ground floor studio, panelled cladding to much of the internal walls and the ceilings. No. 38 would appear to originally have been constructed as an office annexe.

# **ACCOMMODATION**

The accommodation comprises:

No 36:

Ground floor: Studio (used for classes), treatment room off to the rear, Disabled WC with low flush unit

and wash hand basin with storage cupboard/boiler room off.