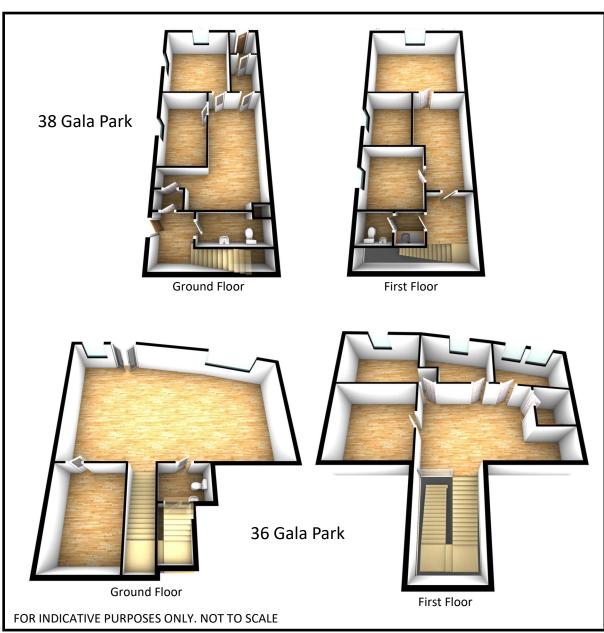

# **ACCOMMODATION**

The accommodation comprises:

No 36:

Ground floor: Studio (used for classes), treatment room off to the rear, Disabled WC with low flush unit

and wash hand basin with storage cupboard/boiler room off.

First floor: External door/ fire escape off half landing, former workroom sub-divided with stud partition division walls to provide waiting area, four treatment rooms and kitchen area.

No 38:

Ground floor: Entrance lobby, reception/ waiting room, two offices/ treatment rooms, rear hall with external door to the west elevation, WC with low flush unit and wash hand basin.

First floor: lower landing with kitchen area linked through to WC with low flush unit and wash hand basin, landing/ waiting area, two offices/ treatment rooms. Attic level: small landing, office/ treatment room. A connecting door has been formed between the studio of No. 36 and the entrance hall of No. 38.

External:

Main access off Gala Park to tarmacadam surfaced car park with space for approximately 12 cars, further access to the west off Livingstone Place. There is a rectangle of lawn to the southern corner.

## **AREAS**

The subjects have been measured in accordance with the RICS Code of Measuring Practice as follows:

| Description | Sq m   | Sq Ft |
|-------------|--------|-------|
| No. 36      | 150.92 | 1,624 |
| No. 38      | 104.06 | 1,120 |