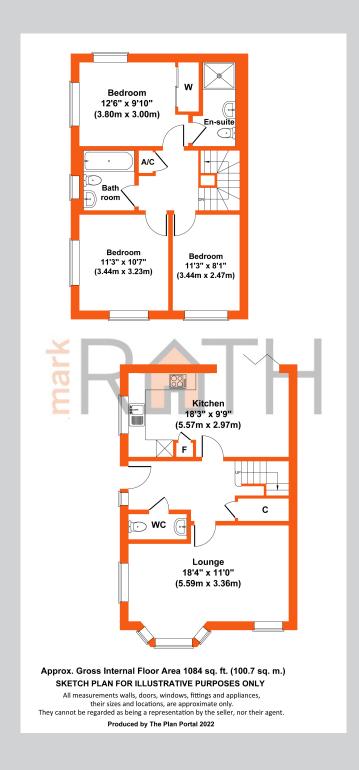

## 15, Dairy Road Wokingham RG40 4AQ

An almost brand new detached family home with impressive B energy rating. This spacious 1084sq ft house which is in show home condition comprises: Entrance hall with deep under stair cupboard and cloakroom, an 18ft double aspect living room and stylish 18ft fully fitted kitchen/dining room with integrated Bosch appliances and bi-fold doors opening out onto the rear garden. On the first floor there is a main bedroom with fitted wardrobes along with a spacious en-suite shower room, two further bedroom and a good sized family bathroom. Outside the rear garden faces east, is laid to lawn with a good sized patio area. There is a small open plan front garden and ample parking for 2 cars. Finchwood Park is a short walk from the highly sought after Bohunt Senior School and excellent primary schools in the vicinity, surrounded by areas of well kept communal landscaped areas the which attract an annual charge of £223.81 (subject to confirmation)