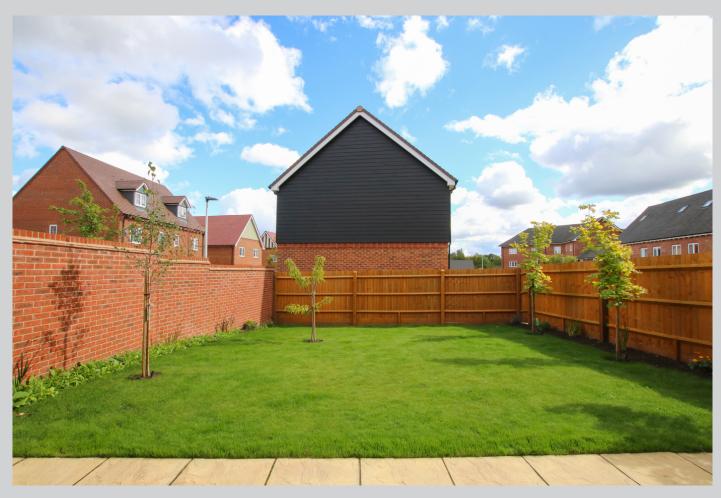

## 15, Dairy Road Wokingham RG40 4AQ

An almost brand new detached family home with impressive B energy rating. This spacious 1084sq ft house which is in show home condition comprises: Entrance hall with deep under stair cupboard and cloakroom, an 18ft double aspect living room and stylish 18ft fully fitted kitchen/dining room with integrated Bosch appliances and bi-fold doors opening out onto the rear garden. On the first floor there is a main bedroom with fitted wardrobes along with a spacious en-suite shower room, two further bedroom and a good sized family bathroom. Outside the rear garden faces east, is laid to lawn with a good sized patio area. There is a small open plan front garden and ample parking for 2 cars. Finchwood Park is a short walk from the highly sought after Bohunt Senior School and excellent primary schools in the vicinity, surrounded by areas of well kept communal landscaped areas the which attract an annual charge of £223.81 (subject to confirmation)