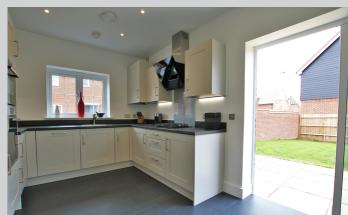

## 15, Dairy Road Wokingham RG40 4AQ

An almost brand new detached family home with impressive B energy rating. This spacious 1084sq ft house which is in show home condition comprises: Entrance hall with deep under stair cupboard and cloakroom, an 18ft double aspect living room and stylish 18ft fully fitted kitchen/dining room with integrated Bosch appliances and bi-fold doors opening out onto the rear garden. On the first floor there is a main bedroom with fitted wardrobes along with a spacious en-suite shower room, two further bedroom and a good sized family bathroom. Outside the rear garden faces east, is laid to lawn with a good sized patio area. There is a small open plan front garden and ample parking for 2 cars. Finchwood Park is a short walk from the highly sought after Bohunt Senior School and excellent primary schools in the vicinity, surrounded by areas of well kept communal landscaped areas the which attract an annual charge of £223.81 (subject to confirmation)