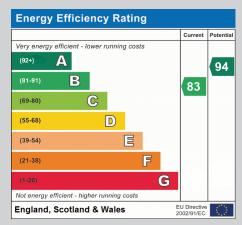

## 15, Dairy Road Wokingham RG40 4AQ

An almost brand new detached family home with impressive B energy rating. This spacious 1084sq ft house which is in show home condition comprises: Entrance hall with deep under stair cupboard and cloakroom, an 18ft double aspect living room and stylish 18ft fully fitted kitchen/dining room with integrated Bosch appliances and bi-fold doors opening out onto the rear garden. On the first floor there is a main bedroom with fitted wardrobes along with a spacious en-suite shower room, two further bedroom and a good sized family bathroom. Outside the rear garden faces east, is laid to lawn with a good sized patio area. There is a small open plan front garden and ample parking for 2 cars. Finchwood Park is a short walk from the highly sought after Bohunt Senior School and excellent primary schools in the vicinity, surrounded by areas of well kept communal landscaped areas the which attract an annual charge of £223.81 (subject to confirmation)