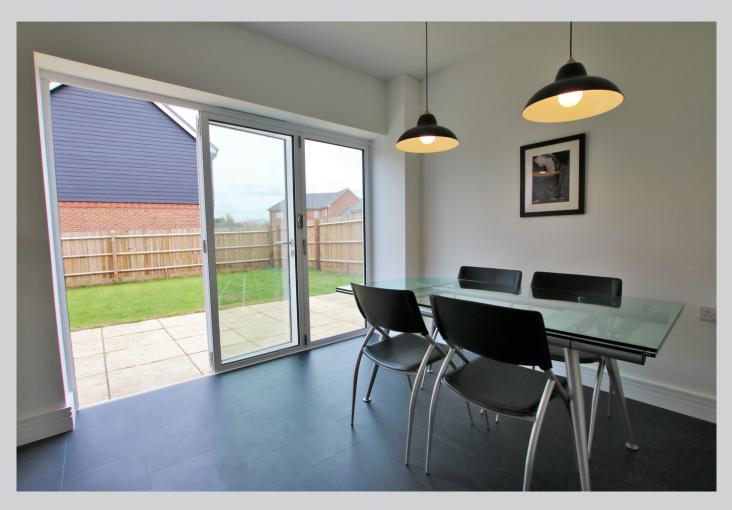

## 15, Dairy Road Wokingham RG40 4AQ

An almost brand new detached family home with impressive B energy rating. This spacious 1084sq ft house which is in show home condition comprises: Entrance hall with deep under stair cupboard and cloakroom, an 18ft double aspect living room and stylish 18ft fully fitted kitchen/dining room with integrated Bosch appliances and bi-fold doors opening out onto the rear garden. On the first floor there is a main bedroom with fitted wardrobes along with a spacious en-suite shower room, two further bedroom and a good sized family bathroom. Outside the rear garden faces east, is laid to lawn with a good sized patio area. There is a small open plan front garden and ample parking for 2 cars. Finchwood Park is a short walk from the highly sought after Bohunt Senior School and excellent primary schools in the vicinity, surrounded by areas of well kept communal landscaped areas the which attract an annual charge of £223.81 (subject to confirmation)