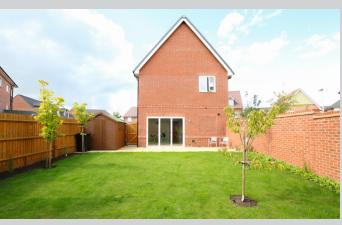

## 15, Dairy Road Wokingham RG40 4AQ

An almost brand new detached family home with impressive B energy rating. This spacious 1084sq ft house which is in show home condition comprises: Entrance hall with deep under stair cupboard and cloakroom, an 18ft double aspect living room and stylish 18ft fully fitted kitchen/dining room with integrated Bosch appliances and bi-fold doors opening out onto the rear garden. On the first floor there is a main bedroom with fitted wardrobes along with a spacious en-suite shower room, two further bedroom and a good sized family bathroom. Outside the rear garden faces east, is laid to lawn with a good sized patio area. There is a small open plan front garden and ample parking for 2 cars. Finchwood Park is a short walk from the highly sought after Bohunt Senior School and excellent primary schools in the vicinity, surrounded by areas of well kept communal landscaped areas the which attract an annual charge of £223.81 (subject to confirmation)