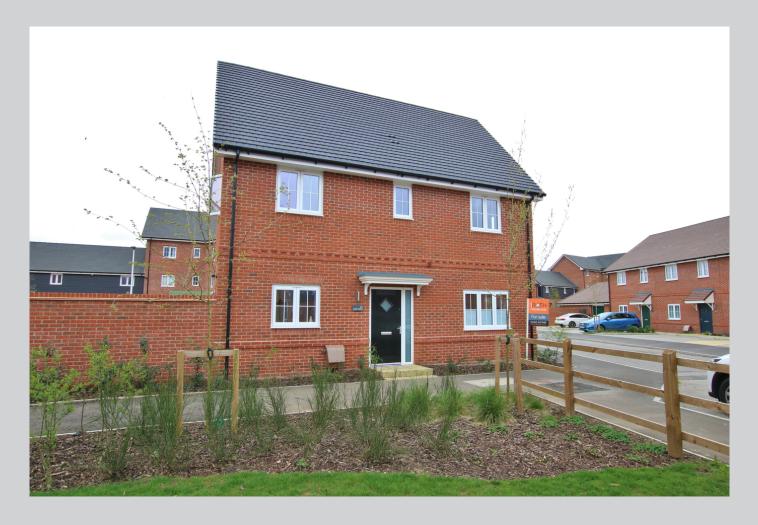

## 15, Dairy Road Wokingham RG40 4AQ

An almost brand new detached family home with impressive B energy rating. This spacious 1084sq ft house which is in show home condition comprises: Entrance hall with deep under stair cupboard and cloakroom, an 18ft double aspect living room and stylish 18ft fully fitted kitchen/dining room with integrated Bosch appliances and bi-fold doors opening out onto the rear garden. On the first floor there is a main bedroom with fitted wardrobes along with a spacious en-suite shower room, two further bedroom and a good sized family bathroom. Outside the rear garden faces east, is laid to lawn with a good sized patio area. There is a small open plan front garden and ample parking for 2 cars. Finchwood Park is a short walk from the highly sought after Bohunt Senior School and excellent primary schools in the vicinity, surrounded by areas of well kept communal landscaped areas the which attract an annual charge of £223.81 (subject to confirmation)