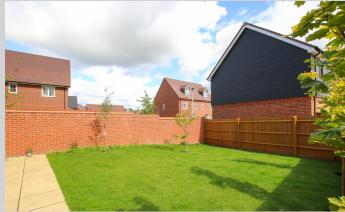

## 15, Dairy Road Wokingham RG40 4AQ

An almost brand new detached family home with impressive B energy rating. This spacious 1084sq ft house which is in show home condition comprises: Entrance hall with deep under stair cupboard and cloakroom, an 18ft double aspect living room and stylish 18ft fully fitted kitchen/dining room with integrated Bosch appliances and bi-fold doors opening out onto the rear garden. On the first floor there is a main bedroom with fitted wardrobes along with a spacious en-suite shower room, two further bedroom and a good sized family bathroom. Outside the rear garden faces east, is laid to lawn with a good sized patio area. There is a small open plan front garden and ample parking for 2 cars. Finchwood Park is a short walk from the highly sought after Bohunt Senior School and excellent primary schools in the vicinity, surrounded by areas of well kept communal landscaped areas the which attract an annual charge of £223.81 (subject to confirmation)