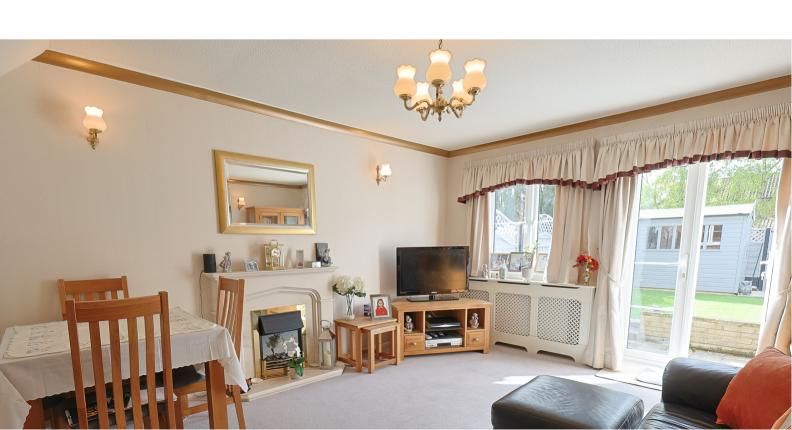

## **DIMENSIONS**

**ENTRANCE:** 

Outside storage cupboard, double glazed door to:-

**ENTRANCE HALL:** 

Stairs leading to first floor landing

LOUNGE 16'0 x 12'0

FITTED KITCHEN:

8'0 x 6'0

### GARDEN:

South-facing

Approx 30ft with patio leading to area mainly laid to lawn, fully fenced with shrub and flower borders, timber shed, rear pedestrian access, rear access gate.