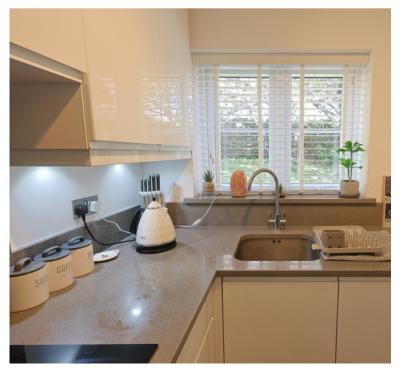

There's an attractive front garden too, and like the rear garden it's maintenance-free. Going inside, there is the modern Kitchen with NEFF appliances and a welcoming Lounge. Upstairs there are the two Double Bedrooms and modern 3-piece Bathroom. The Master also comes with quality fitted wardrobes.

## **DIMENSIONS**

**ENTRANCE:** 

Outside storage cupboard, double glazed door to:-

**ENTRANCE HALL:** 

Stairs leading to first floor landing

LOUNGE 16'0 x 12'0

FITTED KITCHEN:

8'0 x 6'0