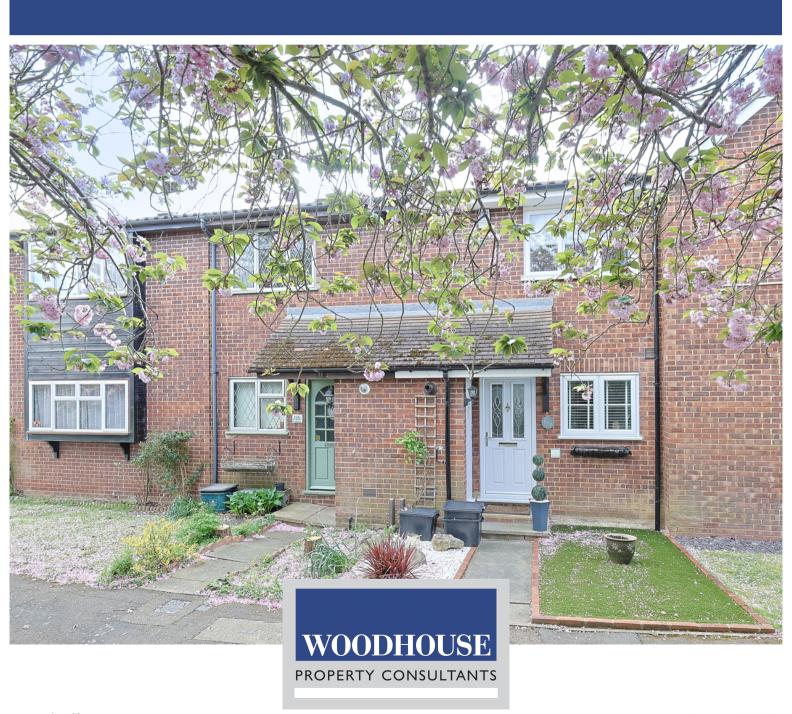

# 134 Bushbarns, Cheshunt, Hertfordshire. EN7 6EF £375,000 Freehold FOR SALE

#### PROPERTY DESCRIPTION

Woodhouse are pleased to offer this 2-bedroom home in the desirable EN7 neighbourhood. There is the lovely benefit of a South-facing Garden, so plenty of natural daylight incoming, plus allocated parking accessible via the rear gate.

There's an attractive front garden too, and like the rear garden it's maintenance-free. Going inside, there is the modern Kitchen with NEFF appliances and a welcoming Lounge. Upstairs there are the two Double Bedrooms and modern 3-piece Bathroom. The Master also comes with quality fitted wardrobes.