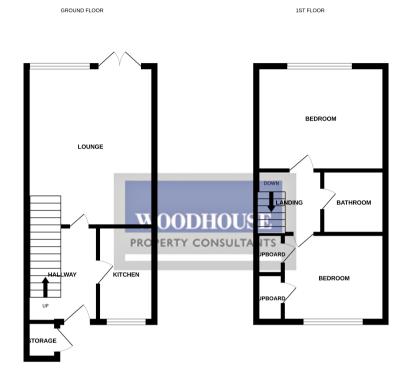

### **ROOM DESCRIPTIONS**

## **DIMENSIONS**

**ENTRANCE:** 

Outside storage cupboard, double glazed door to:-

**ENTRANCE HALL:** 

Stairs leading to first floor landing

LOUNGE 16'0 x 12'0

FITTED KITCHEN:

8'0 x 6'0

LANDING: Access to loft space with pull down ladder, doors to:-

BEDROOM 1: 10'0 x 9'8

BEDROOM 2: 9'0 x 9'0

BATHROOM:

3 piece suite comprising, wash hand basin with cupboard under, low level wc suite, fully tiled walls, radiator.

# **FLOORPLAN**

Whist every attempt has been made to ensure the accuracy of the floorpian contained here, measurements of doors, withdows, norms and any other them are approximate and no responsibility is taken for any error, omission or mis-statement. This plan is for flustrative purposes only and should be used as such by any prospective purchaset. The services, systems and appliances shown have not been tested and no guarantee.