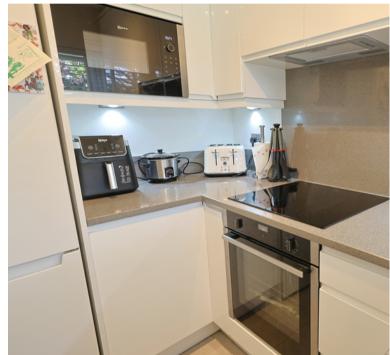

There's an attractive front garden too, and like the rear garden it's maintenance-free. Going inside, there is the modern Kitchen with NEFF appliances and a welcoming Lounge. Upstairs there are the two Double Bedrooms and modern 3-piece Bathroom. The Master also comes with quality fitted wardrobes.

## **DIMENSIONS**

**ENTRANCE:** 

Outside storage cupboard, double glazed door to:-

**ENTRANCE HALL:** 

Stairs leading to first floor landing

LOUNGE 16'0 x 12'0

FITTED KITCHEN:

8'0 x 6'0