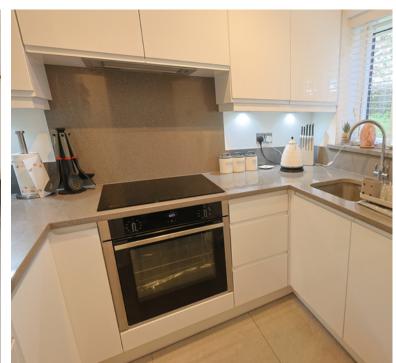

There's an attractive front garden too, and like the rear garden it's maintenance-free. Going inside, there is the modern Kitchen with NEFF appliances and a welcoming Lounge. Upstairs there are the two Double Bedrooms and modern 3-piece Bathroom. The Master also comes with quality fitted wardrobes.

## **DIMENSIONS**

**ENTRANCE:** 

Outside storage cupboard, double glazed door to:-

**ENTRANCE HALL:** 

Stairs leading to first floor landing

LOUNGE 16'0 x 12'0

FITTED KITCHEN:

8'0 x 6'0