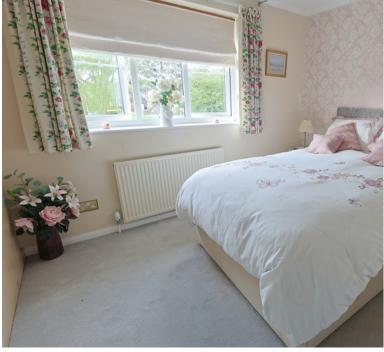

LANDING: Access to loft space with pull down ladder, doors to:-

BEDROOM 1: 10'0 x 9'8

BEDROOM 2: 9'0 x 9'0

BATHROOM:

3 piece suite comprising, wash hand basin with cupboard under, low level wc suite, fully tiled walls, radiator.