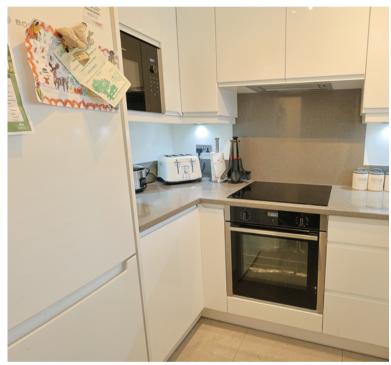

There's an attractive front garden too, and like the rear garden it's maintenance-free. Going inside, there is the modern Kitchen with NEFF appliances and a welcoming Lounge. Upstairs there are the two Double Bedrooms and modern 3-piece Bathroom. The Master also comes with quality fitted wardrobes.

## **DIMENSIONS**

**ENTRANCE:** 

Outside storage cupboard, double glazed door to:-

**ENTRANCE HALL:** 

Stairs leading to first floor landing

LOUNGE 16'0 x 12'0

FITTED KITCHEN:

8'0 x 6'0