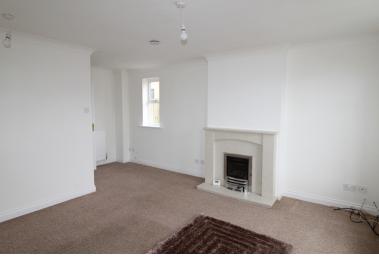

First Floor - Landing, Living Room with two windows to the front and side window. Dining Kitchen having a range of wall and base units, worktops, sink, oven, hob, extractor, two windows to the rear.

Second Floor - Two Double bedrooms the fvront one having an En-Suite Bathroom and the rear one having an En-Suite Shower Room.