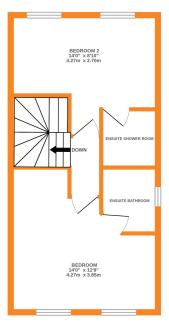

First Floor - Landing, Living Room with two windows to the front and side window. Dining Kitchen having a range of wall and base units, worktops, sink, oven, hob, extractor, two windows to the rear.

Second Floor - Two Double bedrooms the fvront one having an En-Suite Bathroom and the rear one having an En-Suite Shower Room.