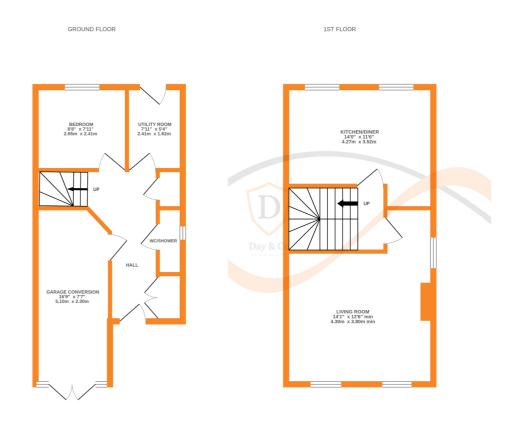

Briefly Comprises -

Ground Floor Entrance Hallway with storage cupboard, boiler cupboard, shower room with w.c., wash basin, shower enclosure, window to the side. Converted garage creating a multi functional room/occasional fourth bedroom, Bedroom Three can also be found on the ground floor with window to the rear elevation, Utility Room with door giving access to the rear garden.

First Floor - Landing, Living Room with two windows to the front and side window. Dining Kitchen having a range of wall and base units, worktops, sink, oven, hob, extractor, two windows to the rear.

Second Floor - Two Double bedrooms the fvront one having an En-Suite Bathroom and the rear one having an En-Suite Shower Room.