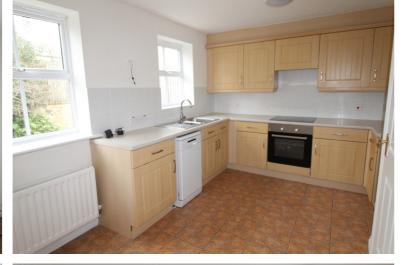

First Floor - Landing, Living Room with two windows to the front and side window. Dining Kitchen having a range of wall and base units, worktops, sink, oven, hob, extractor, two windows to the rear.

Second Floor - Two Double bedrooms the fvront one having an En-Suite Bathroom and the rear one having an En-Suite Shower Room.