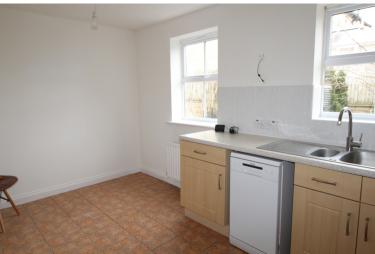

Briefly Comprises -

Ground Floor Entrance Hallway with storage cupboard, boiler cupboard, shower room with w.c., wash basin, shower enclosure, window to the side. Converted garage creating a multi functional room/occasional fourth bedroom, Bedroom Three can also be found on the ground floor with window to the rear elevation, Utility Room with door giving access to the rear garden.