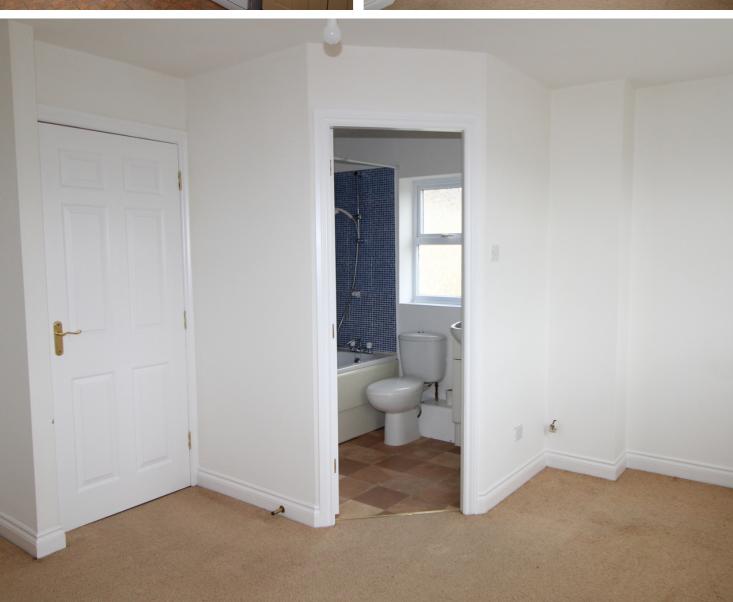

First Floor - Landing, Living Room with two windows to the front and side window. Dining Kitchen having a range of wall and base units, worktops, sink, oven, hob, extractor, two windows to the rear.

Second Floor - Two Double bedrooms the fvront one having an En-Suite Bathroom and the rear one having an En-Suite Shower Room.