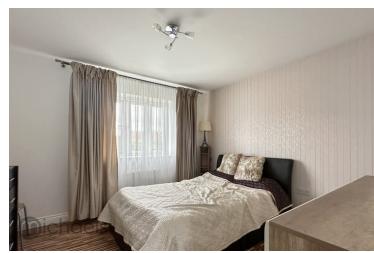

#### **Bedroom One**

14' 1" x 9' 2" (4.29m x 2.79m) UPVC window to rear aspect, radiator.

#### **Bedroom Two**

 $11'5" \times 10'7"$  (3.48m x 3.23m) UPVC window to rear aspect, radiator.

#### **Bedroom Three**

9' 1"  $\times$  8' 4" (2.77m  $\times$  2.54m) UPVC window to front aspect, radiator.