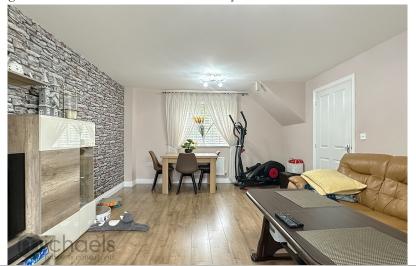

#### **Living Room/Dining Area**

 $17'9" \times 13'0"$  (5.41m x 3.96m) UPVC window to front and rear aspect, radiator, single door to garden.