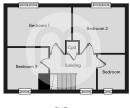

#### First Floor

#### Landing

Access to loft hatch, door to:

#### **Bedroom One**

14' 1" x 9' 2" (4.29m x 2.79m) UPVC window to rear aspect, radiator.

#### **Bedroom Two**

 $11'5" \times 10'7"$  (3.48m x 3.23m) UPVC window to rear aspect, radiator.

#### **Bedroom Three**

9' 1"  $\times$  8' 4" (2.77m  $\times$  2.54m) UPVC window to front aspect, radiator.

#### **Bathroom**

Low level W.C, vanity wash basin, radiator, panelled bath with shower attached, obscured window to front aspect.

#### Floorplans