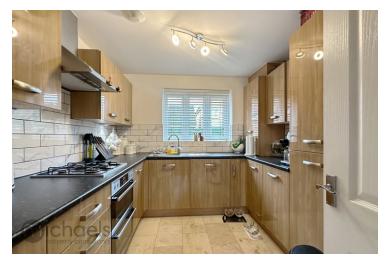

#### **Kitchen**

11'0" x 8'11" (3.35m x 2.72m) Full range of eye level units, cupboards and work surfaces, integrated appliances, including dishwasher, fridge/freezer, electric fan assisted oven, gas hob, tiled flooring, tiled splash back, UPVC window to rear aspect.