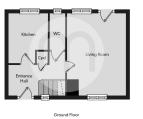

#### **Ground Floor**

#### Hallway

Main door into hallway, radiator, door to:

#### Cloakroom

Low level W.C, vanity wash basin, radiator.

#### **Living Room/Dining Area**

 $17'9" \times 13'0"$  (5.41m x 3.96m) UPVC window to front and rear aspect, radiator, single door to garden.

#### **Kitchen**

11'0" x 8'11" (3.35m x 2.72m) Full range of eye level units, cupboards and work surfaces, integrated appliances, including dishwasher, fridge/freezer, electric fan assisted oven, gas hob, tiled flooring, tiled splash back, UPVC window to rear aspect.

#### Floorplans