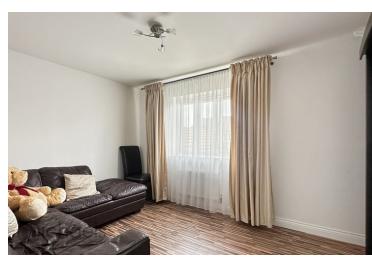

#### **Living Room/Dining Area**

 $17'9" \times 13'0"$  (5.41m x 3.96m) UPVC window to front and rear aspect, radiator, single door to garden.