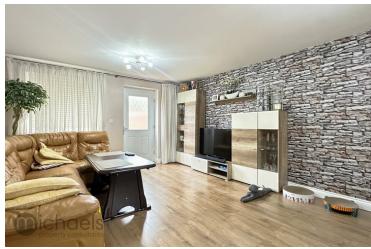

#### **Living Room/Dining Area**

 $17'9" \times 13'0"$  (5.41m x 3.96m) UPVC window to front and rear aspect, radiator, single door to garden.