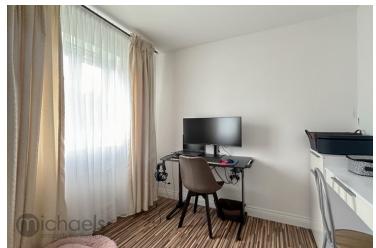

#### **Bedroom One**

14' 1" x 9' 2" (4.29m x 2.79m) UPVC window to rear aspect, radiator.

#### **Bedroom Two**

 $11'5" \times 10'7"$  (3.48m x 3.23m) UPVC window to rear aspect, radiator.

#### **Bedroom Three**

9' 1"  $\times$  8' 4" (2.77m  $\times$  2.54m) UPVC window to front aspect, radiator.