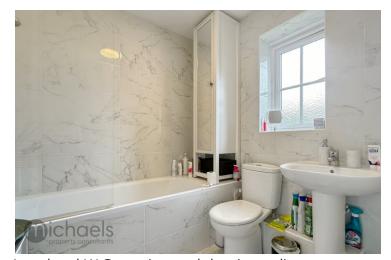

#### **Bathroom**

Low level W.C, vanity wash basin, radiator, panelled bath with shower attached, obscured window to front aspect.