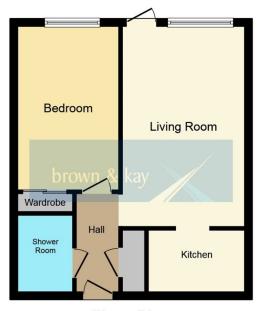

FLAT 14 PALERMO COURT, 3 DURLEY CHINE ROAD, BOURNEMOUTH BH2 5JP £99,950

- RETIREMENT APARTMENT
- BATHROOM
- GREAT LOCATION

- FIRST FLOOR
- 17' LOUNGE
- NO CHAIN

Floor Plan

Floor area 42.0 sq.m. (452 sq.ft.) approx

# **ENTRANCE HALL**

### **LOUNGE**

17' 5" x 10' 7" (5.31m x 3.23m) Side aspect UPVC double glazed window, night storage heater, feature fireplace, archway to the kitchen.

# **KITCHEN**

7' 4" x 5' 4" (2.24m x 1.63m) Range of wall and base units with work surfaces over, inset sink, space for electric cooker, space for fridge/freezer.

#### **BEDROOM**

13' 1"  $\times$  8' 7" (3.99m  $\times$  2.62m) Side aspect UPVC double glazed window, built-in wardrobes.

# **BATHROOM**

Suite comprising panelled bath with wall mounted shower, wash hand basin and low level w.c. Heated electric towel rail.