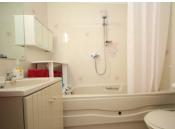

# **BATHROOM**

Suite comprising panelled bath with wall mounted shower, wash hand basin and low level w.c. Heated electric towel rail.