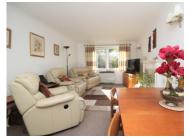

### **LOUNGE**

17' 5" x 10' 7" (5.31m x 3.23m) Side aspect UPVC double glazed window, night storage heater, feature fireplace, archway to the kitchen.