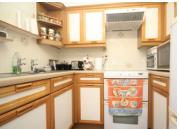

# **KITCHEN**

7' 4" x 5' 4" (2.24m x 1.63m) Range of wall and base units with work surfaces over, inset sink, space for electric cooker, space for fridge/freezer.