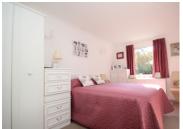

#### **BEDROOM**

13' 1"  $\times$  8' 7" (3.99m  $\times$  2.62m) Side aspect UPVC double glazed window, built-in wardrobes.