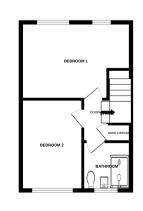

## **Bedroom One**

12' 01" x 10' 10" (3.68m x 3.30m) Fitted carpets, two double glazed windows, one radiator, space for wardrobes.

# **Bedroom Two**

8' 07" x 13' 0" (2.62m x 3.96m) One double glazed window, one radiator, fitted carpets.

#### **Bathroom**

6' 06" x 6' 02" (1.98m x 1.88m) Vinyl flooring, low flush W/C, pedestal sink, one radiator, one double glazed window, walk in shower.

# **Council Tax Band B**

EPC-C

1ST FLOOR