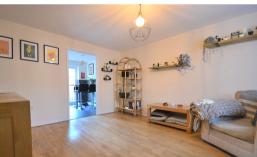

## Lounge

12' 01" x 14' 06" (3.68m x 4.42m) Laminate flooring, one radiator, one double glazed window, cupboard