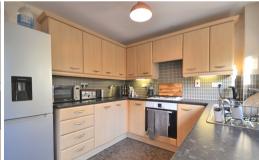

## **Kitchen Diner**

15' 05" x 9' 06" (4.70m x 2.90m) Vinyl flooring, fitted kitchen units, tiled splashbacks, sink drainer, gas hob, oven, space for washing machine, space for fridge freezer and tumble dryer, one double glazed window, double glazed patio doors, and one radiator.