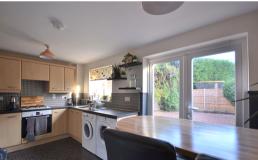

## **Kitchen Diner**

15' 05" x 9' 06" (4.70m x 2.90m) Vinyl flooring, fitted kitchen units, tiled splashbacks, sink drainer, gas hob, oven, space for washing machine, space for fridge freezer and tumble dryer, one double glazed window, double glazed patio doors, and one radiator.