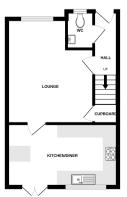

## Lounge

12' 01" x 14' 06" (3.68m x 4.42m) Laminate flooring, one radiator, one double glazed window, cupboard

## **Kitchen Diner**

15' 05" x 9' 06" (4.70m x 2.90m) Vinyl flooring, fitted kitchen units, tiled splashbacks, sink drainer, gas hob, oven, space for washing machine, space for fridge freezer and tumble dryer, one double glazed window, double glazed patio doors, and one radiator.

## W/C

Laminate flooring, pedestal sink, low flush W/C, one radiator and one double glazed window.