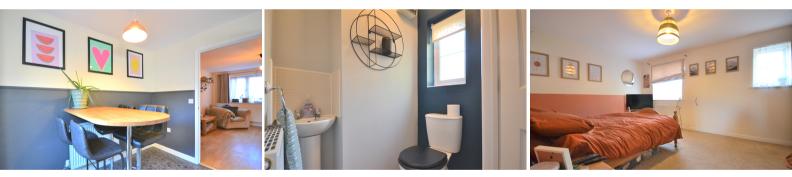

## Lounge

12' 01" x 14' 06" (3.68m x 4.42m) Laminate flooring, one radiator, one double glazed window, cupboard

## **Kitchen Diner**

15' 05" x 9' 06" (4.70m x 2.90m) Vinyl flooring, fitted kitchen units, tiled splashbacks, sink drainer, gas hob, oven, space for washing machine, space for fridge freezer and tumble dryer, one double glazed window, double glazed patio doors, and one radiator.

## W/C

Laminate flooring, pedestal sink, low flush W/C, one radiator and one double glazed window.

## **Bedroom One**

12' 01" x 10' 10" (3.68m x 3.30m) Fitted carpets, two double glazed windows, one radiator, space for wardrobes.

# **Bedroom Two**

8' 07" x 13' 0" (2.62m x 3.96m) One double glazed window, one radiator, fitted carpets.

#### **Bathroom**

6' 06" x 6' 02" (1.98m x 1.88m) Vinyl flooring, low flush W/C, pedestal sink, one radiator, one double glazed window, walk in shower.