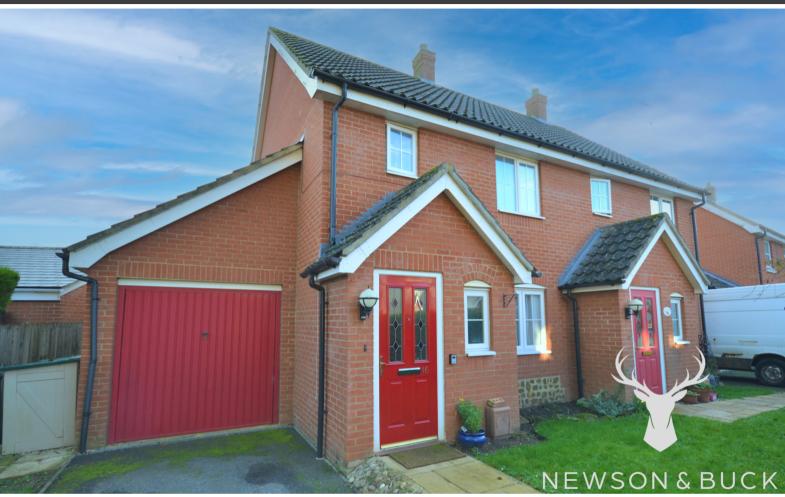

# 16 Ancar Road, South Wootton, King's Lynn

£225,000

Newson & Buck are pleased to offer this beautifully presented two bedroom semi detached home situated just off Grimston Road South Wootton. The property comprises entrance hallway, downstairs W/C, lounge, kitchen diner, two bedrooms and a bathroom. The property further benefits from a garage, off road parking and a rear garden. This property also has No Onward Chain! Numerous amenities can be found within walking distance with further amenities and rail links to Cambridge & London located in Kings Lynn which is located within 4 miles.

## Garage

Up and over front door with electrics and lighting.