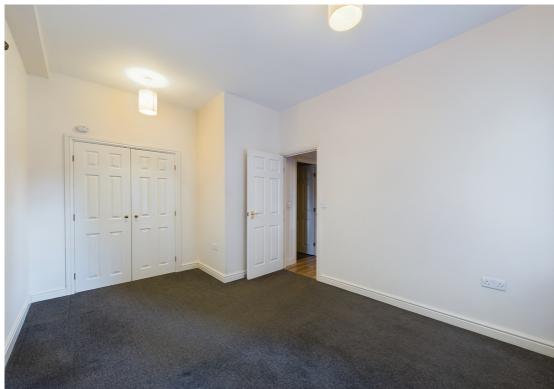

Through a private front access is an entrance porch with cupboard storage which leads into an open plan kitchen/living area. The 14' main bedroom provides built in storage and dual aspect windows which brings in ample natural light. The second bedroom is a single room and across the hallway the bathroom contains W.C, wash hand basin and bath with shower attachment. To the outside is one allocated parking space. The property is fully double glazed and benefits from gas central heating throughout.