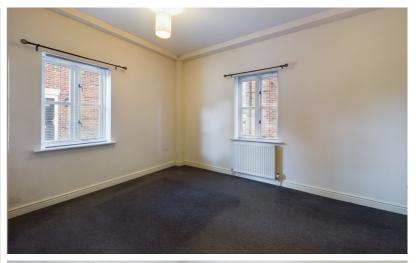

Through a private front access is an entrance porch with cupboard storage which leads into an open plan kitchen/living area. The 14' main bedroom provides built in storage and dual aspect windows which brings in ample natural light. The second bedroom is a single room and across the hallway the bathroom contains W.C, wash hand basin and bath with shower attachment. To the outside is one allocated parking space. The property is fully double glazed and benefits from gas central heating throughout.