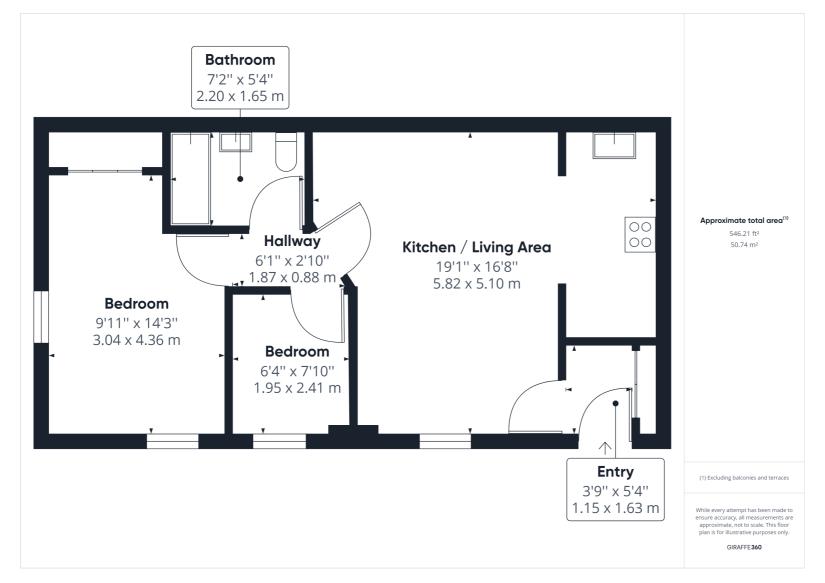

Through a private front access is an entrance porch with cupboard storage which leads into an open plan kitchen/living area. The 14' main bedroom provides built in storage and dual aspect windows which brings in ample natural light. The second bedroom is a single room and across the hallway the bathroom contains W.C, wash hand basin and bath with shower attachment. To the outside is one allocated parking space. The property is fully double glazed and benefits from gas central heating throughout.

- Ground Floor Maisonette
- Two Bedrooms
- Gas Central Heating & Double Glazed Throughout
- Allocated Parking
- Lease extended to 197 years
- Town Centre location
- 5 mins walk, 0.2 miles to Hitchin Town Centre (as per Google maps)
- 14 mins walk, 0.7 miles to Hitchin train station (as per Google maps)