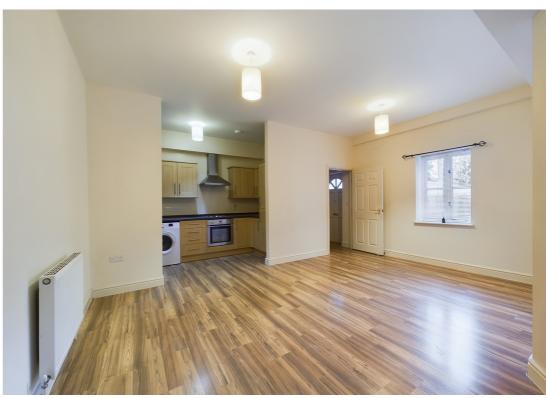

Through a private front access is an entrance porch with cupboard storage which leads into an open plan kitchen/living area. The 14' main bedroom provides built in storage and dual aspect windows which brings in ample natural light. The second bedroom is a single room and across the hallway the bathroom contains W.C, wash hand basin and bath with shower attachment. To the outside is one allocated parking space. The property is fully double glazed and benefits from gas central heating throughout.