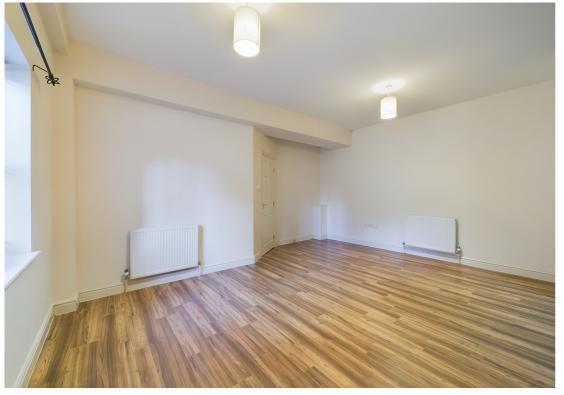

Through a private front access is an entrance porch with cupboard storage which leads into an open plan kitchen/living area. The 14' main bedroom provides built in storage and dual aspect windows which brings in ample natural light. The second bedroom is a single room and across the hallway the bathroom contains W.C, wash hand basin and bath with shower attachment. To the outside is one allocated parking space. The property is fully double glazed and benefits from gas central heating throughout.