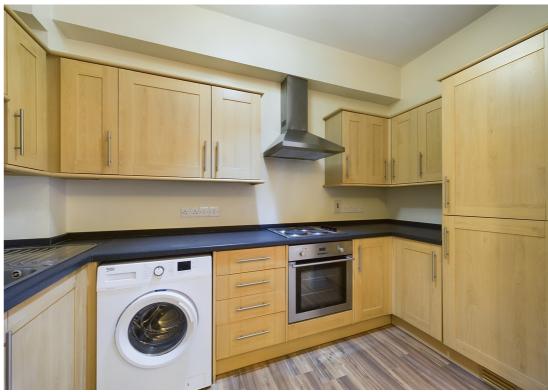

Through a private front access is an entrance porch with cupboard storage which leads into an open plan kitchen/living area. The 14' main bedroom provides built in storage and dual aspect windows which brings in ample natural light. The second bedroom is a single room and across the hallway the bathroom contains W.C, wash hand basin and bath with shower attachment. To the outside is one allocated parking space. The property is fully double glazed and benefits from gas central heating throughout.