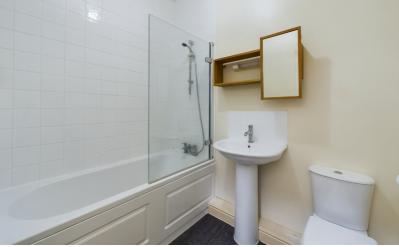

Through a private front access is an entrance porch with cupboard storage which leads into an open plan kitchen/living area. The 14' main bedroom provides built in storage and dual aspect windows which brings in ample natural light. The second bedroom is a single room and across the hallway the bathroom contains W.C, wash hand basin and bath with shower attachment. To the outside is one allocated parking space. The property is fully double glazed and benefits from gas central heating throughout.