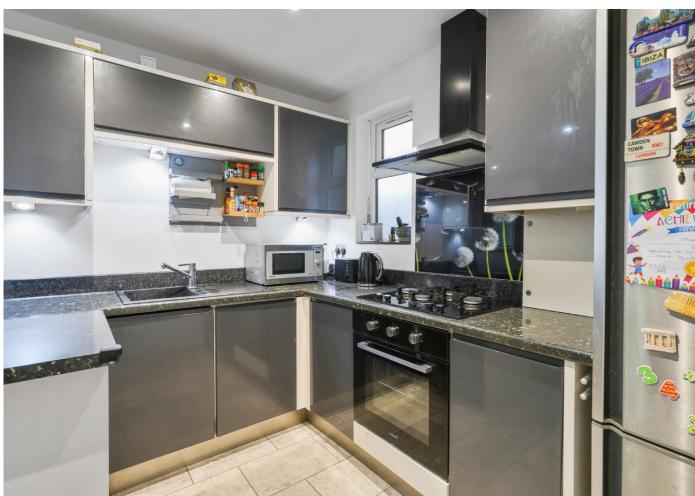

## Mayfield Gardens, W7 £399,500

This two bedroom flat offers spacious double bedrooms, one with built in storage.

The open plan layout seamlessly connects the kitchen, dining, and living areas, fostering a welcoming and sociable atmosphere. Large sliding windows flood the space with natural light and provide easy access to the enchanting garden, creating a seamless indoor-outdoor living experience. EPC Rating C.