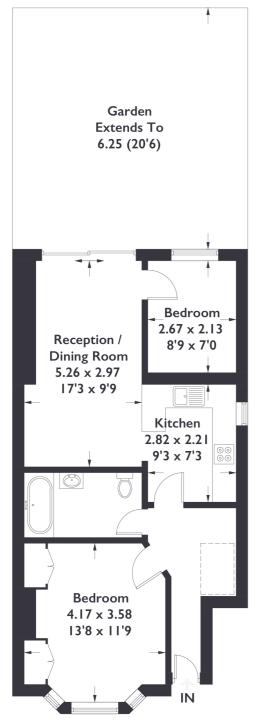

EPC Rating D

Measured in accordance with RICS Code of Measuring Practice. To be used for identification and guidance purposes only.

Whilst every care is taken in the preparation of this plan, please check all dimensions, shapes and compass bearings before making any decisions reliant upon them.

www.london58.com © 2023 hello@london58.com

**Ground Floor** 

Mayfield Gardens, W7

2 BEDROOM FLAT

2 BEDROOM FLAT