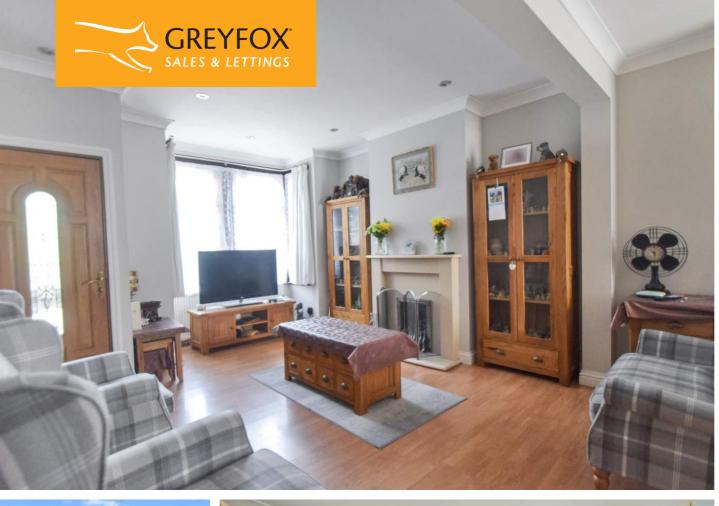

## **Description**

Guide Price: £270,000 - £290,000

Looking for a spacious period property with no onward chain in a prime Gillingham location? This could be the one for you!

This well presented mid-terrace Edwardian home offers a generous open-plan lounge and dining area, complete with a stunning bay window and feature stone fireplace, a well-appointed kitchen with ample counter space and storage, downstairs shower room and a fantastic cellar, currently used as a cinema room and additional storage space. Upstairs you'll find a family bathroom and three generously sized bedrooms, with the main bedroom spanning the width of the house and offering ample space for bedroom furniture. The low maintenance, south-facing garden features a lawn, large storage shed and benefits from gated rear access via an alleyway. Located within walking distance of local schools, shops, and the train station, this property is perfect for first-time buyers or as an investment opportunity. Contact the Greyfox Sales Team in Rainham to book your viewing today!