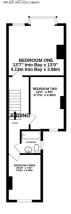

GROUND FLOOR

15T FLOOR 455 so b (422 so m ) asso

TOTAL FLOOR AREA: 1216 sq.ft. (112.9 sq.m.) approx.

Whilst every attempt has been made to ensure the accuracy of the floorplan contained here, measurements of doors, windows, rooms and any other items are approximate and no responsibility is taken for any eror, omission or mis-statement. This plan is for illustrative purposes only and should be used as such by any prospective purchaser. The services, systems and appliances shown have not been tested and no guarantee as to their operability or efficiency can be given.