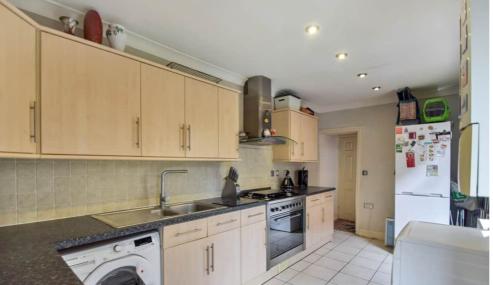

## **Description**

Guide Price: £270,000 - £290,000

Looking for a spacious period property with no onward chain in a prime Gillingham location? This could be the one for you!

This well presented mid-terrace Edwardian home offers a generous open-plan lounge and dining area, complete with a stunning bay window and feature stone fireplace, a well-appointed kitchen with ample counter space and storage, downstairs shower room and a fantastic cellar, currently used as a cinema room and additional storage space. Upstairs you'll find a family bathroom and three generously sized bedrooms, with the main bedroom spanning the width of the house and offering ample space for bedroom furniture. The low maintenance, south-facing garden features a lawn, large storage shed and benefits from gated rear access via an alleyway. Located within walking distance of local schools, shops, and the train station, this property is perfect for first-time buyers or as an investment opportunity. Contact the Greyfox Sales Team in Rainham to book your viewing today!