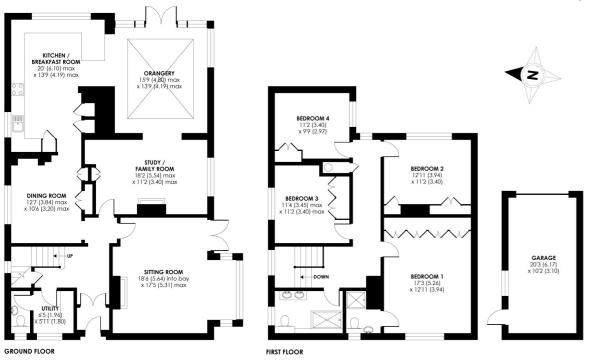

## Knightsbridge Road, Camberley, GU15

Approximate Area = 2325 sq ft / 215.9 sq m Garage = 206 sq ft / 19.1 sq m Total = 2531 sq ft / 235.1 sq m For identification only - Not to scale

 DETACHED PROPERTY WITH **CHARACTER** 