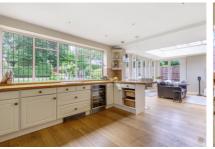

## Elm Cottage Knightsbridge Road, CAMBERLEY, Surrey GU15

Jigsaw Estates are proud to offer this detached home in stunning condition situated in one of Camberley's premier locations. Accommodation comprises four double bedrooms, refitted shower room, re-fitted en-suite shower room and the loft is perfect for a conversion which would create a large main bedroom with en-suite. Downstairs there is a separate utility room and cloakroom to the front, then there is a beautiful double aspect living room with herringbone flooring and wood burner. There is also a formal dining room, large kitchen/breakfast room, study with wood burner and a gorgeous orangery leading out onto the garden. The garden has a high degree of privacy, veranda area to the side, recently constructed cabin with power, light and underfloor heating. The driveway has parking for numerous vehicles and then leads along the side of the house to a detached garage with an electric door. Overall a spectacular property and not to be missed!

- FOUR DOUBLE BEDROOMS (BUILT IN WARDROBES)
- IMMACULATE CONDITION
- ORANGERY
- · LARGE DRIVEWAY LEADING TO A DETACHED GARAGE WITH **ELECTRIC DOOR**
- ONE OF CAMBERLEY'S PREMIER LOCATIONS WITHIN WALKING DISTANCE TO THE **TOWN CENTRE**
- LARGE LOFT IDEAL FOR **CONVERSION TO CREATE** FIFTH BEDROOM & THIRD **BATHROOM**
- THREE RECEPTIONS
- KITCHEN/BREAKFAST ROOM & UTILITY
- BEAUTIFUL GARDEN WITH A HIGH DEGREE OF PRIVACY WITH RECENTLY **CONSTRUCTED CABIN (WITH UNDERFLOOR HEATING)**