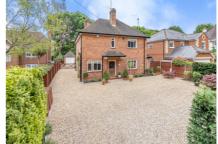

## Elm Cottage Knightsbridge Road, CAMBERLEY, Surrey GU15

Jigsaw Estates are proud to offer this detached home in stunning condition situated in one of Camberley's premier locations. Accommodation comprises four double bedrooms, refitted shower room, re-fitted en-suite shower room and the loft is perfect for a conversion which would create a large main bedroom with en-suite. Downstairs there is a separate utility room and cloakroom to the front, then there is a beautiful double aspect living room with herringbone flooring and wood burner. There is also a formal dining room, large kitchen/breakfast room, study with wood burner and a gorgeous orangery leading out onto the garden. The garden has a high degree of privacy, veranda area to the side, recently constructed cabin with power, light and underfloor heating. The driveway has parking for numerous vehicles and then leads along the side of the house to a detached garage with an electric door. Overall a spectacular property and not to be missed!

- FOUR DOUBLE BEDROOMS (BUILT IN WARDROBES)
- IMMACULATE CONDITION
- ORANGERY
- · LARGE DRIVEWAY LEADING TO A DETACHED GARAGE WITH **ELECTRIC DOOR**
- ONE OF CAMBERLEY'S PREMIER LOCATIONS WITHIN WALKING DISTANCE TO THE **TOWN CENTRE**
- LARGE LOFT IDEAL FOR **CONVERSION TO CREATE** FIFTH BEDROOM & THIRD **BATHROOM**
- THREE RECEPTIONS
- KITCHEN/BREAKFAST ROOM & UTILITY
- BEAUTIFUL GARDEN WITH A HIGH DEGREE OF PRIVACY WITH RECENTLY **CONSTRUCTED CABIN (WITH UNDERFLOOR HEATING)**