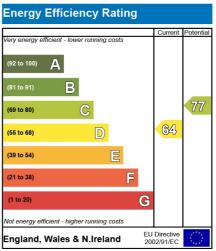

## Knightsbridge Road, Camberley, GU15

Approximate Area = 2325 sq ft / 215.9 sq m Garage = 206 sq ft / 19.1 sq m Total = 2531 sq ft / 235.1 sq m For identification only - Not to scale

 DETACHED PROPERTY WITH **CHARACTER** 