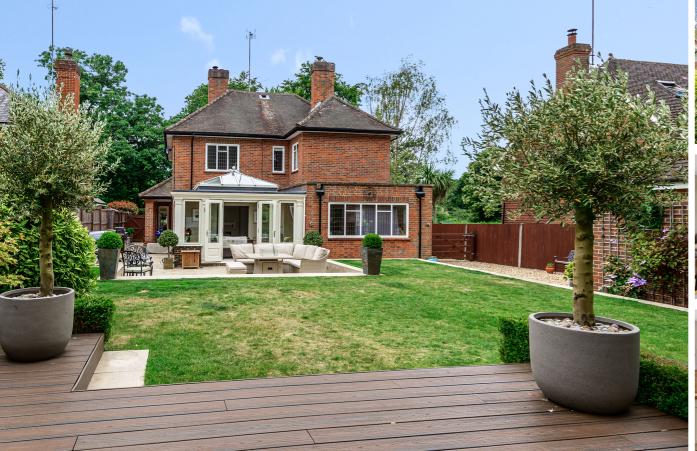

## Elm Cottage Knightsbridge Road, CAMBERLEY, Surrey GU15

Jigsaw Estates are proud to offer this detached home in stunning condition situated in one of Camberley's premier locations. Accommodation comprises four double bedrooms, refitted shower room, re-fitted en-suite shower room and the loft is perfect for a conversion which would create a large main bedroom with en-suite. Downstairs there is a separate utility room and cloakroom to the front, then there is a beautiful double aspect living room with herringbone flooring and wood burner. There is also a formal dining room, large kitchen/breakfast room, study with wood burner and a gorgeous orangery leading out onto the garden. The garden has a high degree of privacy, veranda area to the side, recently constructed cabin with power, light and underfloor heating. The driveway has parking for numerous vehicles and then leads along the side of the house to a detached garage with an electric door. Overall a spectacular property and not to be missed!

- FOUR DOUBLE BEDROOMS (BUILT IN WARDROBES)
- IMMACULATE CONDITION
- ORANGERY
- · LARGE DRIVEWAY LEADING TO A DETACHED GARAGE WITH **ELECTRIC DOOR**
- ONE OF CAMBERLEY'S PREMIER LOCATIONS WITHIN WALKING DISTANCE TO THE **TOWN CENTRE**
- LARGE LOFT IDEAL FOR **CONVERSION TO CREATE** FIFTH BEDROOM & THIRD **BATHROOM**
- THREE RECEPTIONS
- KITCHEN/BREAKFAST ROOM & UTILITY
- BEAUTIFUL GARDEN WITH A HIGH DEGREE OF PRIVACY WITH RECENTLY **CONSTRUCTED CABIN (WITH UNDERFLOOR HEATING)**